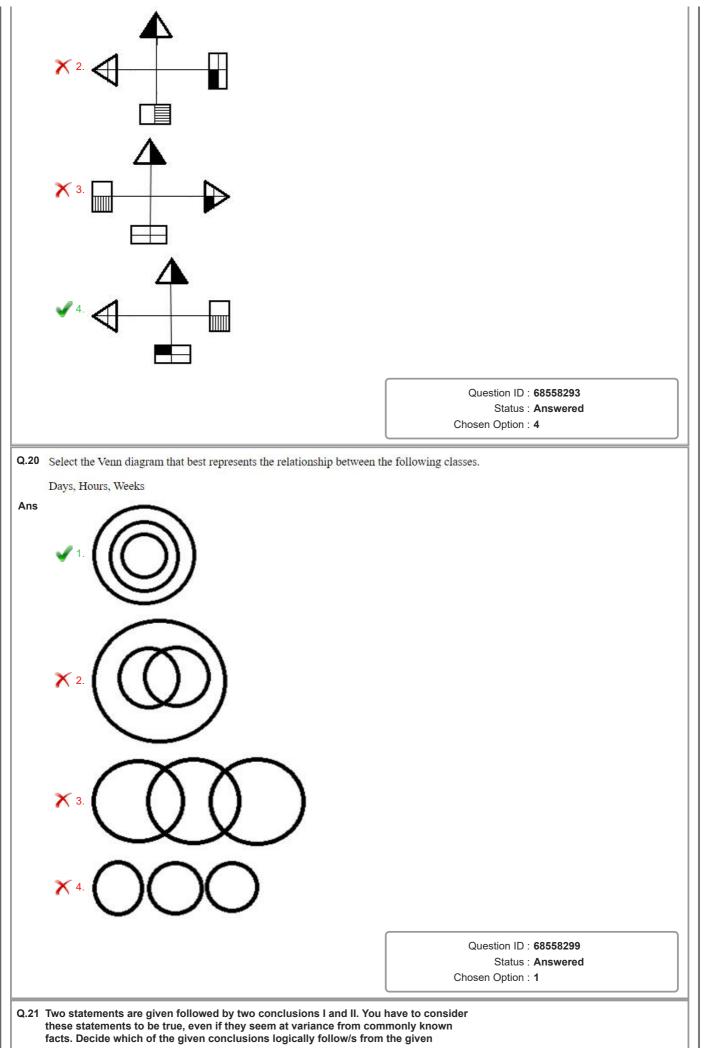

|                                                                                                                                                                                                                                                              | Question ID : <b>68558298</b><br>Status : <b>Answered</b><br>Chosen Option : <b>2</b> |
|--------------------------------------------------------------------------------------------------------------------------------------------------------------------------------------------------------------------------------------------------------------|---------------------------------------------------------------------------------------|
| Q.7 If A indicates >; B indicates <; C indicates =; D indicates +; E indic<br>G indicates /; then which of the following options is true?<br>Ans X 1. (27G3)C(75G5)C(6F2)<br>X 2. (35E15)C(5F5)A(20G4)<br>X 3. (5D6)A(6D12)A(13D6)<br>√ 4. (5D6)A(4D3)A(3D3) | ates –; F indicates ×;                                                                |
|                                                                                                                                                                                                                                                              | Question ID : <b>68558283</b><br>Status : <b>Answered</b><br>Chosen Option : <b>4</b> |
| Q.8 Two statements are given followed by four conclusions I, II, III and consider these statements to be true, even if they seem at variance known facts. Decide which of the given conclusions logically follow statement.                                  | e from commonly                                                                       |
| Statements:<br>1. All papers are stationery.<br>2. Some papers are books.<br>Conclusions:<br>I.Some stationery are papers.<br>II.No stationery is paper.<br>III.No book is stationery.<br>IV.Some books are papers.                                          |                                                                                       |
| <ul> <li>Ans X 1. Only conclusions I, II and IV follow.</li> <li>X 2. Only conclusions I and II follow.</li> </ul>                                                                                                                                           |                                                                                       |
| 3. Only conclusions II and III follow.                                                                                                                                                                                                                       |                                                                                       |
| 4. Only conclusions I and IV follow.                                                                                                                                                                                                                         |                                                                                       |
|                                                                                                                                                                                                                                                              | Question ID : <b>68558269</b><br>Status : <b>Answered</b><br>Chosen Option : <b>4</b> |
| Q.9       Four letter-cluster have been given out of which three are alike in one is different. Choose the odd one.         Ans       ✓ 1. dEefFF         ✓ 2. mnNoOO         ✓ 3. uvVwWW         ✓ 4. pqQrRR                                                | some manner, while                                                                    |
|                                                                                                                                                                                                                                                              | Question ID : 68558255<br>Status : Answered                                           |