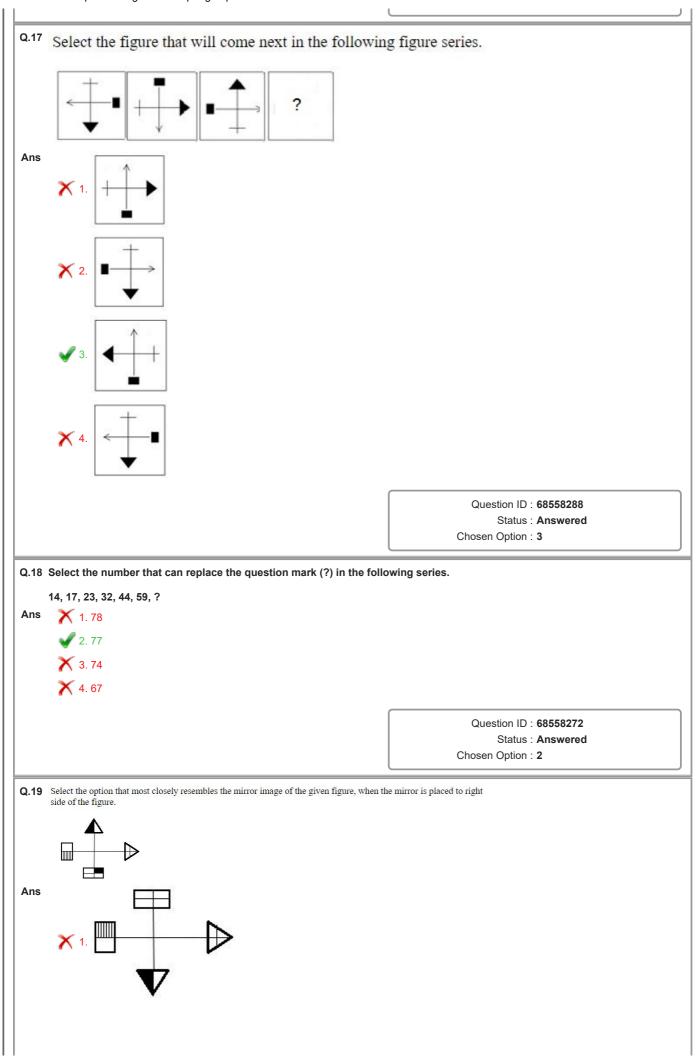

|                                                           |
|         | 🗙 4. 1, 5, 3, 2, 4                                                                                         |                                                           |
|         |                                                                                                            |                                                           |
|         |                                                                                                            | Question ID : 68558254                                    |
|         |                                                                                                            | Question ID : <b>68558254</b><br>Status : <b>Answered</b> |





| 20   | statement.                                                                                            | mentQPHTMLMode1//2207O19322/2207O19322S2D11082/157632     |
|------|-------------------------------------------------------------------------------------------------------|-----------------------------------------------------------|
|      | Statement.                                                                                            |                                                           |
|      | Statements:<br>1. All petunias are flowers.                                                           |                                                           |
|      | 2. No flower is black.