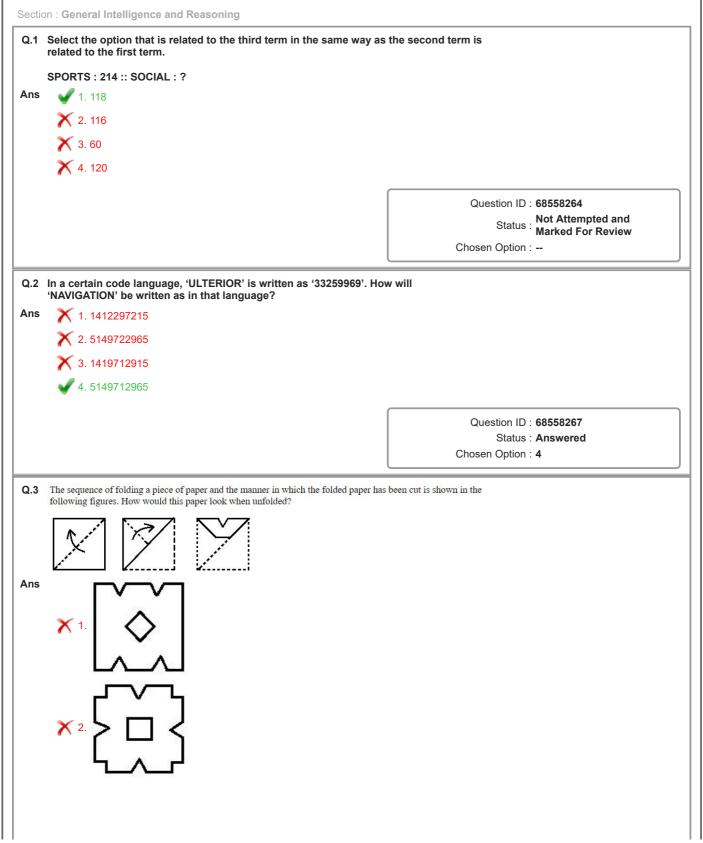

## SI in CAPFs, ASI in CISF and SI in Delhi Police Examination-2019 (Paper-

|                | l)                         |
|----------------|----------------------------|
| Roll Number    | WWW.EXAMSCLOUD.IN          |
| Candidate Name | WWW.EXAMSCLOUD.IN          |
| Exam Venue     | iON Digital Zone IDZ Powai |
| Exam Date      | 09/12/2019                 |
| Exam Time      | 2:00 PM - 4:00 PM          |
| Subject        | SI CPO Examination 2019    |



| Question ID : 68558295<br>Status : Answered<br>Chosen Option : 3                      |
|---------------------------------------------------------------------------------------|
| alike in some manner,                                                                 |
|                                                                                       |
|                                                                                       |
|                                                                                       |
| Question ID : 68558279<br>Status : Answered<br>Chosen Option : 3                      |
| following series.                                                                     |
|