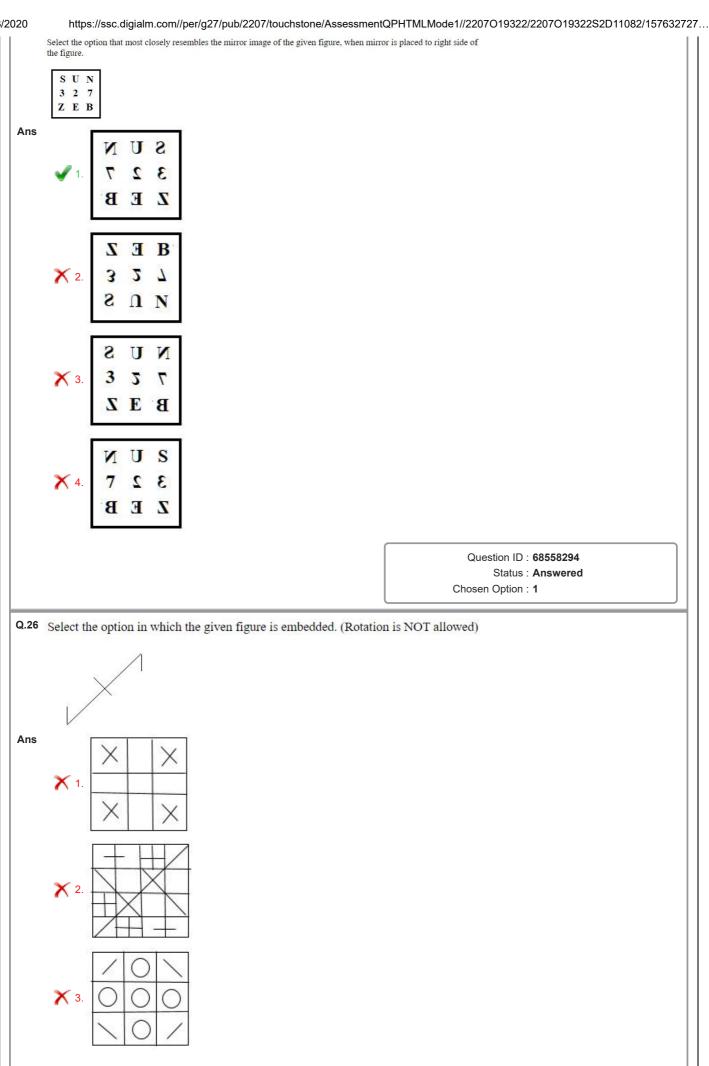

i> <li>2. dee</li> <li>3. tic</li> </ul> |                                                           |
| Ans  | code for 'pink' in that language?<br>1. doe<br>2. dee                                                 |                                                           |
|      | <ul> <li>code for 'pink' in that language?</li> <li>1. doe</li> <li>2. dee</li> <li>3. tic</li> </ul> | Question ID : 68558265                                    |
|      | <ul> <li>code for 'pink' in that language?</li> <li>1. doe</li> <li>2. dee</li> <li>3. tic</li> </ul> | Question ID : <b>68558265</b><br>Status : <b>Answered</b> |
|      | <ul> <li>code for 'pink' in that language?</li> <li>1. doe</li> <li>2. dee</li> <li>3. tic</li> </ul> |                                                           |







|      | <ul> <li>✓ 4.</li> </ul>                                                                                                                                 |                                                                                       |
|------|----------------------------------------------------------------------------------------------------------------------------------------------------------|---------------------------------------------------------------------------------------|
|      |                                                                                                                                                          | Question ID : <b>68558292</b><br>Status : <b>Answered</b><br>Chosen Option : <b>4</b> |
| Q.27 | If 'x' stands for '+', '+' stands