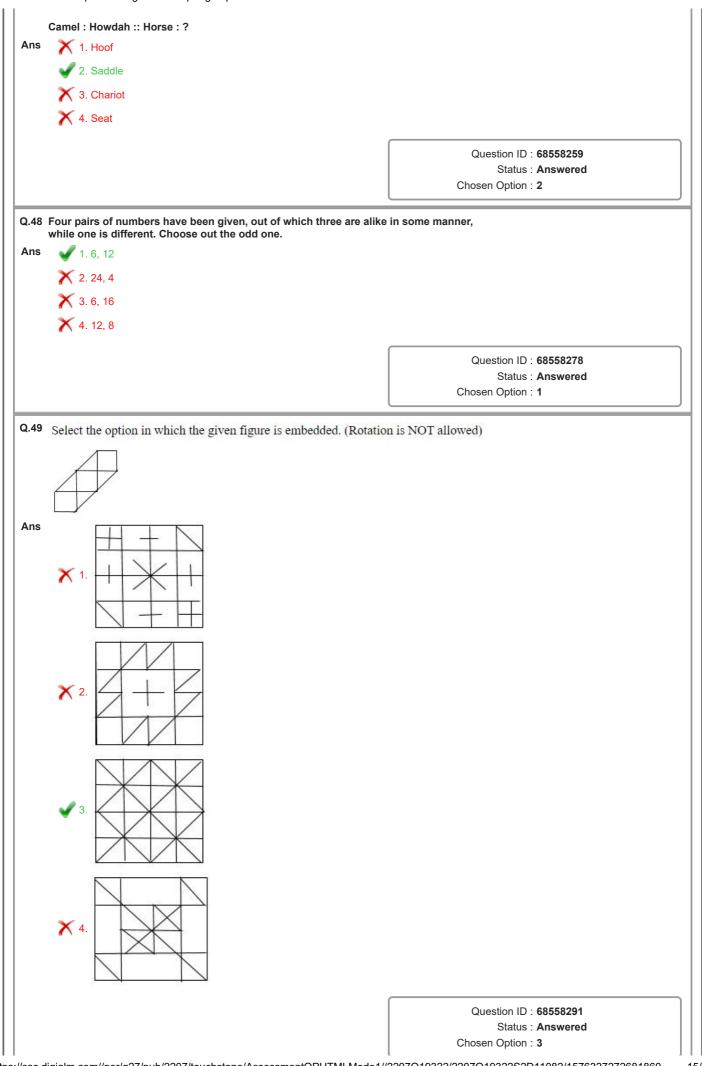

| Status : Answered<br>Chosen Option : 4<br>srepresents Professionals<br>rgeons?<br>Question ID : 685582100 |



|                                 | A bus driver started from a point 'A' and drove 25 km towards the                                                                                                                                                                                                                                                                                                                                                                                                                                                                                                                                |                                                                                                                                                 |
|---------------------------------|--