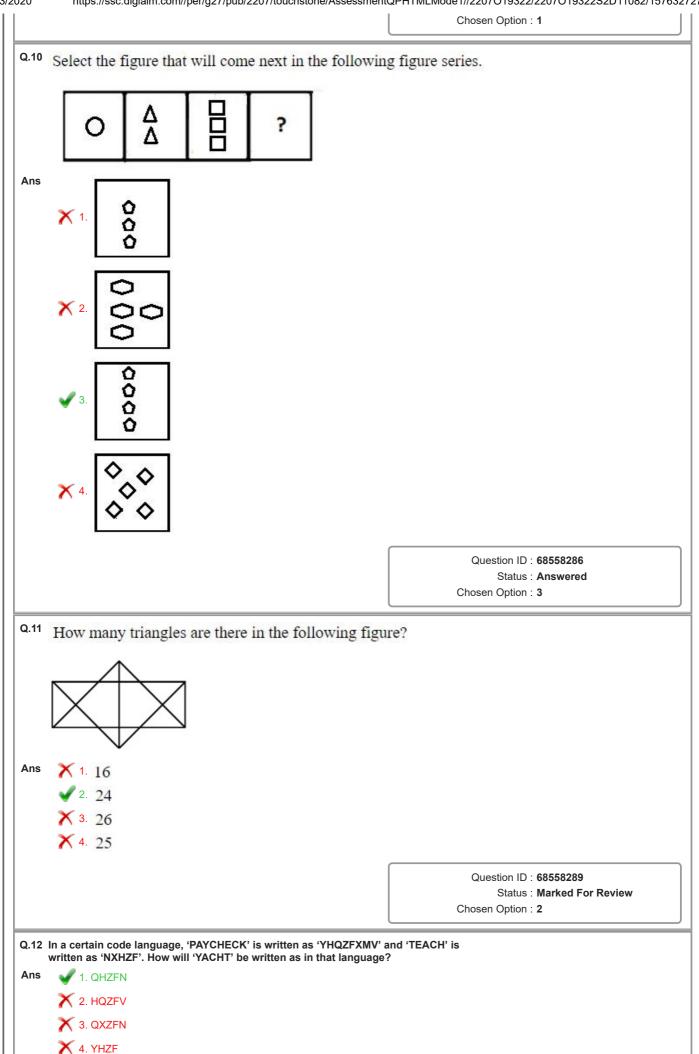

| Question ID : <b>68558269</b><br>Status : <b>Answered</b><br>Chosen Option : <b>4</b> |
| Q.9       Four letter-cluster have been given out of which three are alike in one is different. Choose the odd one.         Ans       ✓ 1. dEefFF         ✓ 2. mnNoOO         ✓ 3. uvVwWW         ✓ 4. pqQrRR                                                | some manner, while                                                                    |
|                                                                                                                                                                                                                                                              | Question ID : 68558255<br>Status : Answered                                           |



|         |                                                                                                            | Status : Answered<br>Chosen Option : 1                    |
|---------|------------------------------------------------------------------------------------------------------------|-----------------------------------------------------------|
| Q.13    | Study the given pattern carefully and select the number                                                    | that can replace the question mark (?) in it.             |
|         | $ \begin{array}{c ccccccccccccccccccccccccccccccccccc$                                                     |                                                           |
| Ans     | <ul> <li>★ 1. 23</li> <li>★ 2. 72</li> </ul>