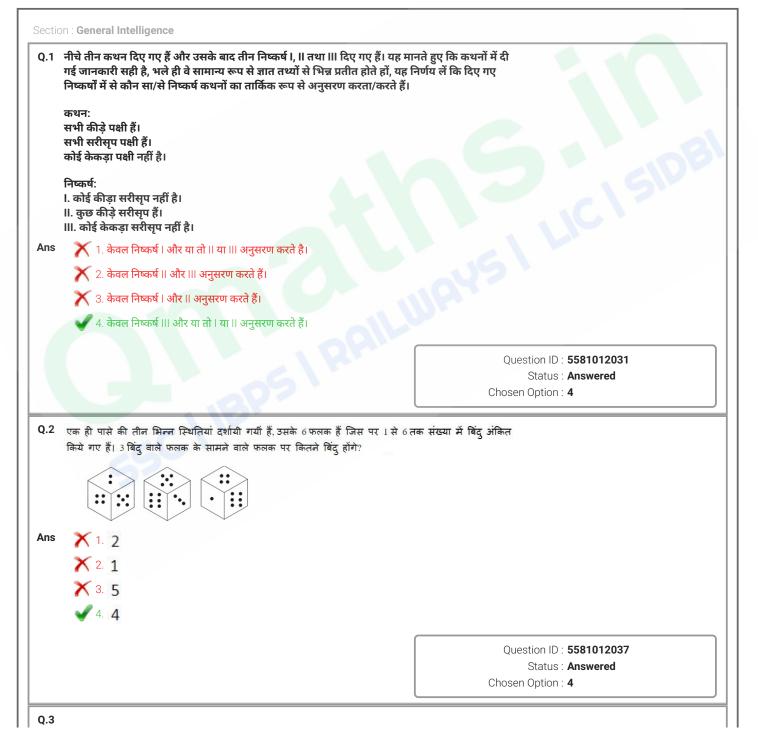

# Examination for Selection Posts Phase VII 2019

| Roll No.         | WWW.QMATHS.IN                    |
|------------------|----------------------------------|
| Registration No. | WWW.QMATHS.IN                    |
| Name             | WWW.QMATHS.IN                    |
| Test Venue       | iON Digital Zone iDZ 1 Sector 62 |
| Test Time        | 4:00 PM - 5:00 PM                |
| Test Date        | 15/10/2019                       |
| Subject          | Selection Post Graduate Level    |