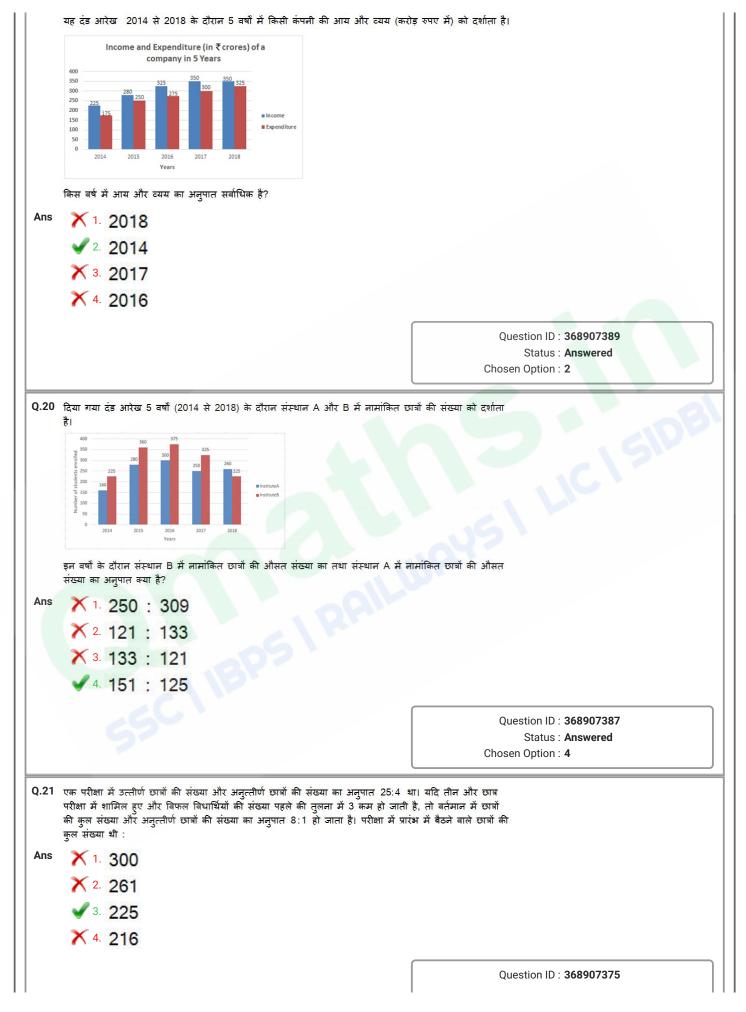

. 126.12%<br>× 2. 128.34%<br>3. 104.84%<br>× 4. 112.72%<br>कोई दुकानदार किसी वस्तु को उसके विक्रय मूल्य के 87% पर खरीदता है और उस<br>पर बेचता है। उसका लाभ प्रतिशत (निकटतम पूर्णांक में) है:<br>× 1. 26%<br>× 2. 18%<br>• 3. 30% | धत वृद्धि (दो दशमलव स्थान तक)<br>Question ID : <b>368907370</b><br>Status : <b>Answered</b><br>Chosen Option : <b>4</b><br>सके विक्रय मूल्य से 13 % अधिक |
| ې<br>Ans<br>2.18 ت | होगी?<br>× 1. 126.12%<br>× 2. 128.34%<br>3. 104.84%<br>× 4. 112.72%<br>कोई दुकानदार किसी वस्तु को उसके विक्रय मूल्य के 87% पर खरीदता है और उस<br>पर बेचता है। उसका लाभ प्रतिशत (निकटतम पूर्णांक में) है:<br>× 1. 26%<br>× 2. 18%<br>• 3. 30% | धत वृद्धि (दो दशमलव स्थान तक)<br>Question ID : <b>368907370</b><br>Status : <b>Answered</b><br>Chosen Option : <b>4</b>                                  |



|                                        |                                                                                                                                     | Status : <b>Answered</b><br>Chosen Option : <b>2</b> |
|----------------------------------------|-------------------------------------------------------------------------------------------------------------------------------------|------------------------------------------------------|
| 0.00                                   |                                                                                                                                     |                                                      |
|                                        | = 48° है। AB और AC को क्रमशः बिन्दु D और E तक बढ़ाया गया i<