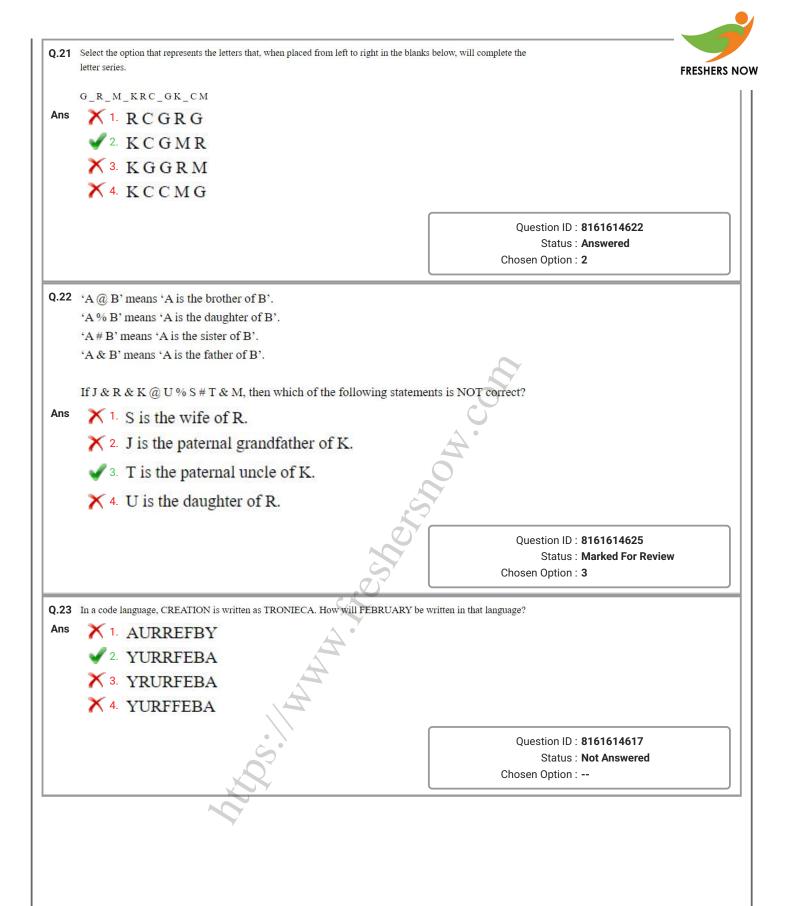

# SSC Selection Post 10 Nov 2020 shift 3 Graduation Post

| Sectio | on : General Intelligence                                                                    |                                                                                                                                                                                                                                                                                                                                                                                                                                                                                                                                                                                                                                                                                                                                                                                                                                                                                                                                                                                                                                                                                                                                                                                                                                                                                                                                                                                                                                                                                                                                                                                                                                                                                                                                                                                                                                                                                                                                                                                                                                                                                                                                |
|--------|----------------------------------------------------------------------------------------------|--------------------------------------------------------------------------------------------------------------------------------------------------------------------------------------------------------------------------------------------------------------------------------------------------------------------------------------------------------------------------------------------------------------------------------------------------------------------------------------------------------------------------------------------------------------------------------------------------------------------------------------------------------------------------------------------------------------------------------------------------------------------------------------------------------------------------------------------------------------------------------------------------------------------------------------------------------------------------------------------------------------------------------------------------------------------------------------------------------------------------------------------------------------------------------------------------------------------------------------------------------------------------------------------------------------------------------------------------------------------------------------------------------------------------------------------------------------------------------------------------------------------------------------------------------------------------------------------------------------------------------------------------------------------------------------------------------------------------------------------------------------------------------------------------------------------------------------------------------------------------------------------------------------------------------------------------------------------------------------------------------------------------------------------------------------------------------------------------------------------------------|
| Q.1    | 'East' is related to 'West' in the same way as 'North-east' is rela                          | ted to ''.                                                                                                                                                                                                                                                                                                                                                                                                                                                                                                                                                                                                                                                                                                                                                                                                                                                                                                                                                                                                                                                                                                                                                                                                                                                                                                                                                                                                                                                                                                                                                                                                                                                                                                                                                                                                                                                                                                                                                                                                                                                                                                                     |
| Ans    | × 1. South-east                                                                              |                                                                                                                                                                                                                                                                                                                                                                                                                                                                                                                                                                                                                                                                                                                                                                                                                                                                                                                                                                                                                                                                                                                                                                                                                                                                                                                                                                                                                                                                                                                                                                                                                                                                                                                                                                                                                                                                                                                                                                                                                                                                                                                                |
|        | 2. South-west                                                                                | 2                                                                                                                                                                                                                                                                                                                                                                                                                                                                                                                                                                                                                                                                                                                                                                                                                                                                                                                                                                                                                                                                                                                                                                                                                                                                                                                                                                                                                                                                                                                                                                                                                                                                                                                                                                                                                                                                                                                                                                                                                                                                                                                              |
|        | × <sup>3.</sup> North                                                                        | and the second s |
|        | X 4. South                                                                                   | 0                                                                                                                                                                                                                                                                                                                                                                                                                                                                                                                                                                                                                                                                                                                                                                                                                                                                                                                                                                                                                                                                                                                                                                                                                                                                                                                                                                                                                                                                                                                                                                                                                                                                                                                                                                                                                                                                                                                                                                                                                                                                                                                              |
|        |                                                                                              | Question ID : 8161614615<br>Status : Answered<br>Chosen Option : 2                                                                                                                                                                                                                                                                                                                                                                                                                                                                                                                                                                                                                                                                                                                                                                                                                                                                                                                                                                                                                                                                                                                                                                                                                                                                                                                                                                                                                                                                                                                                                                                                                                                                                                                                                                                                                                                                                                                                                                                                                                                             |
| Q.2    |                                                                                              | JTION be written in the                                                                                                                                                                                                                                                                                                                                                                                                                                                                                                                                                                                                                                                                                                                                                                                                                                                                                                                                                                                                                                                                                                                                                                                                                                                                                                                                                                                                                                                                                                                                                                                                                                                                                                                                                                                                                                                                                                                                                                                                                                                                                                        |
| Ans    | same language?                                                                               |                                                                                                                                                                                                                                                                                                                                                                                                                                                                                                                                                                                                                                                                                                                                                                                                                                                                                                                                                                                                                                                                                                                                                                                                                                                                                                                                                                                                                                                                                                                                                                                                                                                                                                                                                                                                                                                                                                                                                                                                                                                                                                                                |
|        | <ul> <li>✓ 1. 64</li> <li>✓ 2. 49</li> </ul>                                                 |                                                                                                                                                                                                                                                                                                                                                                                                                                                                                                                                                                                                                                                                                                                                                                                                                                                                                                                                                                                                                                                                                                                                                                                                                                                                                                                                                                                                                                                                                                                                                                                                                                                                                                                                                                                                                                                                                                                                                                                                                                                                                                                                |
|        | × 3. 69                                                                                      |                                                                                                                                                                                                                                                                                                                                                                                                                                                                                                                                                                                                                                                                                                                                                                                                                                                                                                                                                                                                                                                                                                                                                                                                                                                                                                                                                                                                                                                                                                                                                                                                                                                                                                                                                                                                                                                                                                                                                                                                                                                                                                                                |
|        | × 4. 81                                                                                      |                                                                                                                                                                                                                                                                                                                                                                                                                                                                                                                                                                                                                                                                                                                                                                                                                                                                                                                                                                                                                                                                                                                                                                                                                                                                                                                                                                                                                                                                                                                                                                                                                                                                                                                                                                                                                                                                                                                                                                                                                                                                                                                                |
|        |                                                                                              |                                                                                                                                                                                                                                                                                                                                                                                                                                                                                                                                                                                                                                                                                                                                                                                                                                                                                                                                                                                                                                                                                                                                                                                                                                                                                                                                                                                                                                                                                                                                                                                                                                                                                                                                                                                                                                                                                                                                                                                                                                                                                                                                |
|        |                                                                                              | Question ID : 8161614620<br>Status : Not Answered                                                                                                                                                                                                                                                                                                                                                                                                                                                                                                                                                                                                                                                                                                                                                                                                                                                                                                                                                                                                                                                                                                                                                                                                                                                                                                                                                                                                                                                                                                                                                                                                                                                                                                                                                                                                                                                                                                                                                                                                                                                                              |
|        | A                                                                                            | Chosen Option :                                                                                                                                                                                                                                                                                                                                                                                                                                                                                                                                                                                                                                                                                                                                                                                                                                                                                                                                                                                                                                                                                                                                                                                                                                                                                                                                                                                                                                                                                                                                                                                                                                                                                                                                                                                                                                                                                                                                                                                                                                                                                                                |
| Q.3    | Select the correct option that indicates the arrangement of the following words/phrases in a | ogical and meaningful                                                                                                                                                                                                                                                                                                                                                                                                                                                                                                                                                                                                                                                                                                                                                                                                                                                                                                                                                                                                                                                                                                                                                                                                                                                                                                                                                                                                                                                                                                                                                                                                                                                                                                                                                                                                                                                                                                                                                                                                                                                                                                          |
|        | order.                                                                                       |                                                                                                                                                                                                                                                                                                                                                                                                                                                                                                                                                                                                                                                                                                                                                                                                                                                                                                                                                                                                                                                                                                                                                                                                                                                                                                                                                                                                                                                                                                                                                                                                                                                                                                                                                                                                                                                                                                                                                                                                                                                                                                                                |
|        | 1. Police investigation<br>2. Punishment                                                     |                                                                                                                                                                                                                                                                                                                                                                                                                                                                                                                                                                                                                                                                                                                                                                                                                                                                                                                                                                                                                                                                                                                                                                                                                                                                                                                                                                                                                                                                                                                                                                                                                                                                                                                                                                                                                                                                                                                                                                                                                                                                                                                                |
|        | 3. Court hearing<br>4. Crime                                                                 |                                                                                                                                                                                                                                                                                                                                                                                                                                                                                                                                                                                                                                                                                                                                                                                                                                                                                                                                                                                                                                                                                                                                                                                                                                                                                                                                                                                                                                                                                                                                                                                                                                                                                                                                                                                                                                                                                                                                                                                                                                                                                                                                |
| Ans    | × 1. 3, 1, 4, 2                                                                              |                                                                                                                                                                                                                                                                                                                                                                                                                                                                                                                                                                                                                                                                                                                                                                                                                                                                                                                                                                                                                                                                                                                                                                                                                                                                                                                                                                                                                                                                                                                                                                                                                                                                                                                                                                                                                                                                                                                                                                                                                                                                                                                                |
|        | 2. 4, 1, 3, 2                                                                                |                                                                                                                                                                                                                                                                                                                                                                                                                                                                                                                                                                                                                                                                                                                                                                                                                                                                                                                                                                                                                                                                                                                                                                                                                                                                                                                                                                                                                                                                                                                                                                                                                                                                                                                                                                                                                                                                                                                                                                                                                                                                                                                                |
|        | × 3. 4, 3, 2, 1                                                                              |                                                                                                                                                                                                                                                                                                                                                                                                                                                                                                                                                                                                                                                                                                                                                                                                                                                                                                                                                                                                                                                                                                                                                                                                                                                                                                                                                                                                                                                                                                                                                                                                                                                                                                                                                                                                                                                                                                                                                                                                                                                                                                                                |
|        | <b>X</b> 4. 4, 1, 2, 3                                                                       |                                                                                                                                                                                                                                                                                                                                                                                                                                                                                                                                                                                                                                                                                                                                                                                                                                                                                                                                                                                                                                                                                                                                                                                                                                                                                                                                                                                                                                                                                                                                                                                                                                                                                                                                                                                                                                                                                                                                                                                                                                                                                                                                |
|        | <b>~ ~ ~ , 1</b> , 2, 5                                                                      |                                                                                                                                                                                                                                                                                                                                                                                                                                                                                                                                                                                                                                                                                                                                                                                                                                                                                                                                                                                                                                                                                                                                                                                                                                                                                                                                                                                                                                                                                                                                                                                                                                                                                                                                                                                                                                                                                                                                                                                                                                                                                                                                |
|        |                                                                                              | Question ID : 8161614613                                                                                                                                                                                                                                                                                                                                                                                                                                                                                                                                                                                                                                                                                                                                                                                                                                                                                                                                                                                                                                                                                                                                                                                                                                                                                                                                                                                                                                                                                                                                                                                                                                                                                                                                                                                                                                                                                                                                                                                                                                                                                                       |
|        |                                                                                              | Status : <b>Answered</b><br>Chosen Option : <b>2</b>                                                                                                                                                                                                                                                                                                                                                                                                                                                                                                                                                                                                                                                                                                                                                                                                                                                                                                                                                                                                                                                                                                                                                                                                                                                                                                                                                                                                                                                                                                                                                                                                                                                                                                                                                                                                                                                                                                                                                                                                                                                                           |
|        |                                                                                              |                                                                                                                                                                                                                                                                                                                                                                                                                                                                                                                                                                                                                                                                                                                                                                                                                                                                                                                                                                                                                                                                                                                                                                                                                                                                                                                                                                                                                                                                                                                                                                                                                                                                                                                                                                                                                                                                                                                                                                                                                                                                                                                                |