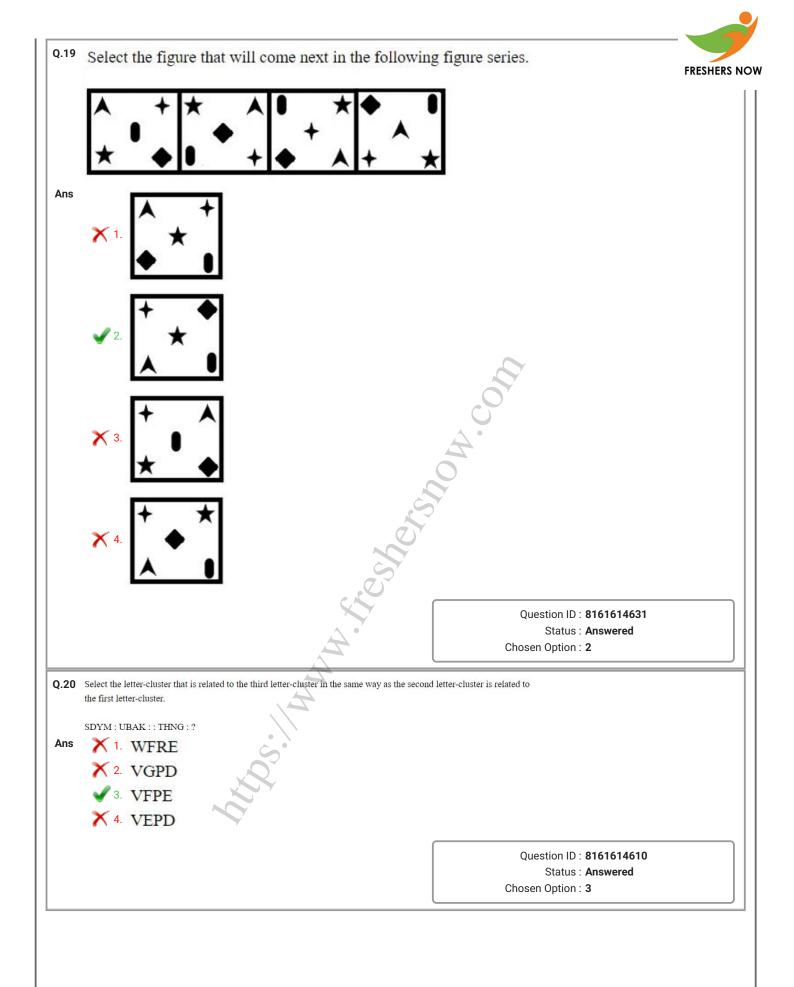

# SSC Selection Post 10 Nov 2020 shift 3 Graduation Post

| Sectio | on : General Intelligence                                                                    |                                                                                                                                                                                                                                                                                                                                                                                                                                                                                                                                                                                                                                                                                                                                                                                                                                                                                                                                                                                                                                                                                                                                                                                                                                                                                                                                                                                                                                                                                                                                                                                                                                                                                                                                                                                                                                                                                                                                                                                                                                                                                                                                |
|--------|----------------------------------------------------------------------------------------------|--------------------------------------------------------------------------------------------------------------------------------------------------------------------------------------------------------------------------------------------------------------------------------------------------------------------------------------------------------------------------------------------------------------------------------------------------------------------------------------------------------------------------------------------------------------------------------------------------------------------------------------------------------------------------------------------------------------------------------------------------------------------------------------------------------------------------------------------------------------------------------------------------------------------------------------------------------------------------------------------------------------------------------------------------------------------------------------------------------------------------------------------------------------------------------------------------------------------------------------------------------------------------------------------------------------------------------------------------------------------------------------------------------------------------------------------------------------------------------------------------------------------------------------------------------------------------------------------------------------------------------------------------------------------------------------------------------------------------------------------------------------------------------------------------------------------------------------------------------------------------------------------------------------------------------------------------------------------------------------------------------------------------------------------------------------------------------------------------------------------------------|
| Q.1    | 'East' is related to 'West' in the same way as 'North-east' is rela                          | ted to ''.                                                                                                                                                                                                                                                                                                                                                                                                                                                                                                                                                                                                                                                                                                                                                                                                                                                                                                                                                                                                                                                                                                                                                                                                                                                                                                                                                                                                                                                                                                                                                                                                                                                                                                                                                                                                                                                                                                                                                                                                                                                                                                                     |
| Ans    | × 1. South-east                                                                              |                                                                                                                                                                                                                                                                                                                                                                                                                                                                                                                                                                                                                                                                                                                                                                                                                                                                                                                                                                                                                                                                                                                                                                                                                                                                                                                                                                                                                                                                                                                                                                                                                                                                                                                                                                                                                                                                                                                                                                                                                                                                                                                                |
|        | 2. South-west                                                                                | 2                                                                                                                                                                                                                                                                                                                                                                                                                                                                                                                                                                                                                                                                                                                                                                                                                                                                                                                                                                                                                                                                                                                                                                                                                                                                                                                                                                                                                                                                                                                                                                                                                                                                                                                                                                                                                                                                                                                                                                                                                                                                                                                              |
|        | × <sup>3.</sup> North                                                                        | and the second s |
|        | X 4. South                                                                                   | 0                                                                                                                                                                                                                                                                                                                                                                                                                                                                                                                                                                                                                                                                                                                                                                                                                                                                                                                                                                                                                                                                                                                                                                                                                                                                                                                                                                                                                                                                                                                                                                                                                                                                                                                                                                                                                                                                                                                                                                                                                                                                                                                              |
|        |                                                                                              | Question ID : 8161614615<br>Status : Answered<br>Chosen Option : 2                                                                                                                                                                                                                                                                                                                                                                                                                                                                                                                                                                                                                                                                                                                                                                                                                                                                                                                                                                                                                                                                                                                                                                                                                                                                                                                                                                                                                                                                                                                                                                                                                                                                                                                                                                                                                                                                                                                                                                                                                                                             |
| Q.2    |                                                                                              | JTION be written in the                                                                                                                                                                                                                                                                                                                                                                                                                                                                                                                                                                                                                                                                                                                                                                                                                                                                                                                                                                                                                                                                                                                                                                                                                                                                                                                                                                                                                                                                                                                                                                                                                                                                                                                                                                                                                                                                                                                                                                                                                                                                                                        |
| Ans    | same language?                                                                               |                                                                                                                                                                                                                                                                                                                                                                                                                                                                                                                                                                                                                                                                                                                                                                                                                                                                                                                                                                                                                                                                                                                                                                                                                                                                                                                                                                                                                                                                                                                                                                                                                                                                                                                                                                                                                                                                                                                                                                                                                                                                                                                                |
|        | <ul> <li>✓ 1. 64</li> <li>✓ 2. 49</li> </ul>                                                 |                                                                                                                                                                                                                                                                                                                                                                                                                                                                                                                                                                                                                                                                                                                                                                                                                                                                                                                                                                                                                                                                                                                                                                                                                                                                                                                                                                                                                                                                                                                                                                                                                                                                                                                                                                                                                                                                                                                                                                                                                                                                                                                                |
|        | × 3. 69                                                                                      |                                                                                                                                                                                                                                                                                                                                                                                                                                                                                                                                                                                                                                                                                                                                                                                                                                                                                                                                                                                                                                                                                                                                                                                                                                                                                                                                                                                                                                                                                                                                                                                                                                                                                                                                                                                                                                                                                                                                                                                                                                                                                                                                |
|        | × 4. 81                                                                                      |                                                                                                                                                                                                                                                                                                                                                                                                                                                                                                                                                                                                                                                                                                                                                                                                                                                                                                                                                                                                                                                                                                                                                                                                                                                                                                                                                                                                                                                                                                                                                                                                                                                                                                                                                                                                                                                                                                                                                                                                                                                                                                                                |
|        |                                                                                              |                                                                                                                                                                                                                                                                                                                                                                                                                                                                                                                                                                                                                                                                                                                                                                                                                                                                                                                                                                                                                                                                                                                                                                                                                                                                                                                                                                                                                                                                                                                                                                                                                                                                                                                                                                                                                                                                                                                                                                                                                                                                                                                                |
|        |                                                                                              | Question ID : 8161614620<br>Status : Not Answered                                                                                                                                                                                                                                                                                                                                                                                                                                                                                                                                                                                                                                                                                                                                                                                                                                                                                                                                                                                                                                                                                                                                                                                                                                                                                                                                                                                                                                                                                                                                                                                                                                                                                                                                                                                                                                                                                                                                                                                                                                                                              |
|        | A                                                                                            | Chosen Option :                                                                                                                                                                                                                                                                                                                                                                                                                                                                                                                                                                                                                                                                                                                                                                                                                                                                                                                                                                                                                                                                                                                                                                                                                                                                                                                                                                                                                                                                                                                                                                                                                                                                                                                                                                                                                                                                                                                                                                                                                                                                                                                |
| Q.3    | Select the correct option that indicates the arrangement of the following words/phrases in a | ogical and meaningful                                                                                                                                                                                                                                                                                                                                                                                                                                                                                                                                                                                                                                                                                                                                                                                                                                                                                                                                                                                                                                                                                                                                                                                                                                                                                                                                                                                                                                                                                                                                                                                                                                                                                                                                                                                                                                                                                                                                                                                                                                                                                                          |
|        | order.                                                                                       |                                                                                                                                                                                                                                                                                                                                                                                                                                                                                                                                                                                                                                                                                                                                                                                                                                                                                                                                                                                                                                                                                                                                                                                                                                                                                                                                                                                                                                                                                                                                                                                                                                                                                                                                                                                                                                                                                                                                                                                                                                                                                                                                |
|        | 1. Police investigation<br>2. Punishment                                                     |                                                                                                                                                                                                                                                                                                                                                                                                                                                                                                                                                                                                                                                                                                                                                                                                                                                                                                                                                                                                                                                                                                                                                                                                                                                                                                                                                                                                                                                                                                                                                                                                                                                                                                                                                                                                                                                                                                                                                                                                                                                                                                                                |
|        | 3. Court hearing<br>4. Crime                                                                 |                                                                                                                                                                                                                                                                                                                                                                                                                                                                                                                                                                                                                                                                                                                                                                                                                                                                                                                                                                                                                                                                                                                                                                                                                                                                                                                                                                                                                                                                                                                                                                                                                                                                                                                                                                                                                                                                                                                                                                                                                                                                                                                                |
| Ans    | × 1. 3, 1, 4, 2                                                                              |                                                                                                                                                                                                                                                                                                                                                                                                                                                                                                                                                                                                                                                                                                                                                                                                                                                                                                                                                                                                                                                                                                                                                                                                                                                                                                                                                                                                                                                                                                                                                                                                                                                                                                                                                                                                                                                                                                                                                                                                                                                                                                                                |
|        | 2. 4, 1, 3, 2                                                                                |                                                                                                                                                                                                                                                                                                                                                                                                                                                                                                                                                                                                                                                                                                                                                                                                                                                                                                                                                                                                                                                                                                                                                                                                                                                                                                                                                                                                                                                                                                                                                                                                                                                                                                                                                                                                                                                                                                                                                                                                                                                                                                                                |
|        | × 3. 4, 3, 2, 1                                                                              |                                                                                                                                                                                                                                                                                                                                                                                                                                                                                                                                                                                                                                                                                                                                                                                                                                                                                                                                                                                                                                                                                                                                                                                                                                                                                                                                                                                                                                                                                                                                                                                                                                                                                                                                                                                                                                                                                                                                                                                                                                                                                                                                |
|        | <b>X</b> 4. 4, 1, 2, 3                                                                       |                                                                                                                                                                                                                                                                                                                                                                                                                                                                                                                                                                                                                                                                                                                                                                                                                                                                                                                                                                                                                                                                                                                                                                                                                                                                                                                                                                                                                                                                                                                                                                                                                                                                                                                                                                                                                                                                                                                                                                                                                                                                                                                                |
|        | <b>~ ~ ~ , 1</b> , 2, 5                                                                      |                                                                                                                                                                                                                                                                                                                                                                                                                                                                                                                                                                                                                                                                                                                                                                                                                                                                                                                                                                                                                                                                                                                                                                                                                                                                                                                                                                                                                                                                                                                                                                                                                                                                                                                                                                                                                                                                                                                                                                                                                                                                                                                                |
|        |                                                                                              | Question ID : 8161614613                                                                                                                                                                                                                                                                                                                                                                                                                                                                                                                                                                                                                                                                                                                                                                                                                                                                                                                                                                                                                                                                                                                                                                                                                                                                                                                                                                                                                                                                                                                                                                                                                                                                                                                                                                                                                                                                                                                                                                                                                                                                                                       |
|        |                                                                                              | Status : <b>Answered</b><br>Chosen Option : <b>2</b>                                                                                                                                                                                                                                                                                                                                                                                                                                                                                                                                                                                                                                                                                                                                                                                                                                                                                                                                                                                                                                                                                                                                                                                                                                                                                                                                                                                                                                                                                                                                                                                                                                                                                                                                                                                                                                                                                                                                                                                                                                                                           |
|        |                                                                                              |                                                                                                                                                                                                                                                                                                                                                                                                                                                                                                                                                                                                                                                                                                                                                                                                                                                                                                                                                                                                                                                                                                                                                                                                                                                                                                                                                                                                                                                                                                                                                                                                                                                                                                                                                                                                                                                                                                                                                                                                                                                                                                                                |