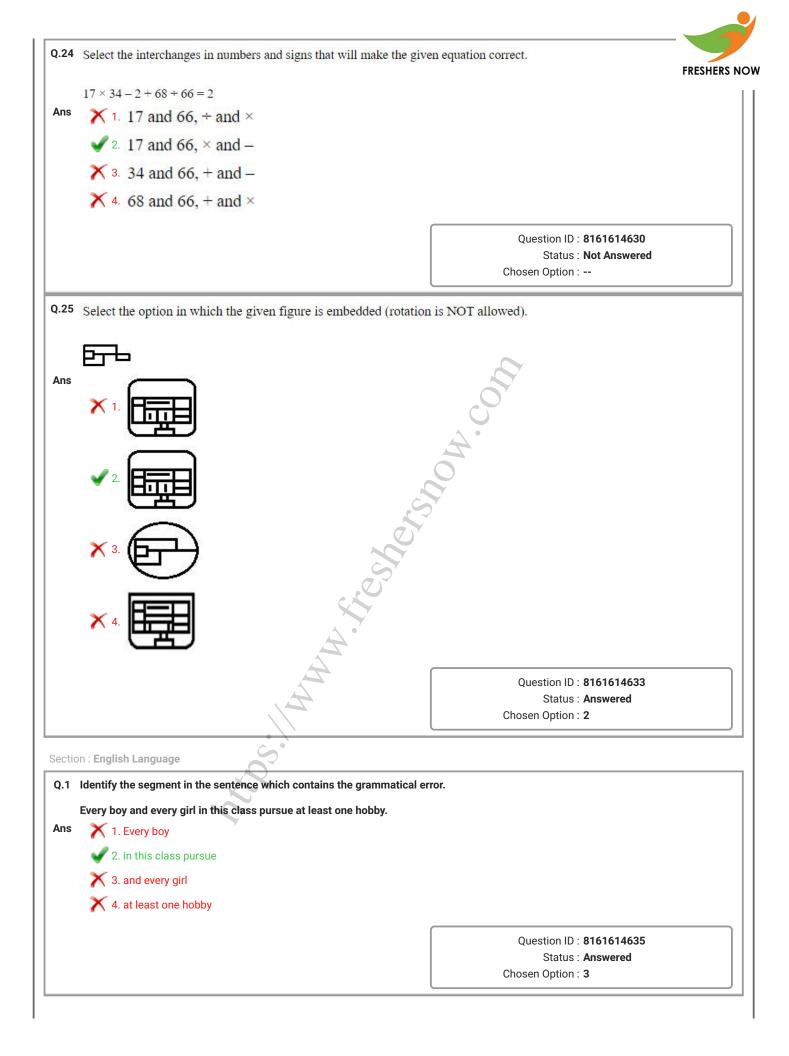

# SSC Selection Post 10 Nov 2020 shift 3 Graduation Post

| Sectio | on : General Intelligence                                                                    |                                                                                                                                                                                                                                                                                                                                                                                                                                                                                                                                                                                                                                                                                                                                                                                                                                                                                                                                                                                                                                                                                                                                                                                                                                                                                                                                                                                                                                                                                                                                                                                                                                                                                                                                                                                                                                                                                                                                                                                                                                                                                                                                |
|--------|----------------------------------------------------------------------------------------------|--------------------------------------------------------------------------------------------------------------------------------------------------------------------------------------------------------------------------------------------------------------------------------------------------------------------------------------------------------------------------------------------------------------------------------------------------------------------------------------------------------------------------------------------------------------------------------------------------------------------------------------------------------------------------------------------------------------------------------------------------------------------------------------------------------------------------------------------------------------------------------------------------------------------------------------------------------------------------------------------------------------------------------------------------------------------------------------------------------------------------------------------------------------------------------------------------------------------------------------------------------------------------------------------------------------------------------------------------------------------------------------------------------------------------------------------------------------------------------------------------------------------------------------------------------------------------------------------------------------------------------------------------------------------------------------------------------------------------------------------------------------------------------------------------------------------------------------------------------------------------------------------------------------------------------------------------------------------------------------------------------------------------------------------------------------------------------------------------------------------------------|
| Q.1    | 'East' is related to 'West' in the same way as 'North-east' is rela                          | ted to ''.                                                                                                                                                                                                                                                                                                                                                                                                                                                                                                                                                                                                                                                                                                                                                                                                                                                                                                                                                                                                                                                                                                                                                                                                                                                                                                                                                                                                                                                                                                                                                                                                                                                                                                                                                                                                                                                                                                                                                                                                                                                                                                                     |
| Ans    | × 1. South-east                                                                              |                                                                                                                                                                                                                                                                                                                                                                                                                                                                                                                                                                                                                                                                                                                                                                                                                                                                                                                                                                                                                                                                                                                                                                                                                                                                                                                                                                                                                                                                                                                                                                                                                                                                                                                                                                                                                                                                                                                                                                                                                                                                                                                                |
|        | 2. South-west                                                                                | 2                                                                                                                                                                                                                                                                                                                                                                                                                                                                                                                                                                                                                                                                                                                                                                                                                                                                                                                                                                                                                                                                                                                                                                                                                                                                                                                                                                                                                                                                                                                                                                                                                                                                                                                                                                                                                                                                                                                                                                                                                                                                                                                              |
|        | × <sup>3.</sup> North                                                                        | and the second s |
|        | X 4. South                                                                                   | 0                                                                                                                                                                                                                                                                                                                                                                                                                                                                                                                                                                                                                                                                                                                                                                                                                                                                                                                                                                                                                                                                                                                                                                                                                                                                                                                                                                                                                                                                                                                                                                                                                                                                                                                                                                                                                                                                                                                                                                                                                                                                                                                              |
|        |                                                                                              | Question ID : 8161614615<br>Status : Answered<br>Chosen Option : 2                                                                                                                                                                                                                                                                                                                                                                                                                                                                                                                                                                                                                                                                                                                                                                                                                                                                                                                                                                                                                                                                                                                                                                                                                                                                                                                                                                                                                                                                                                                                                                                                                                                                                                                                                                                                                                                                                                                                                                                                                                                             |
| Q.2    |                                                                                              | JTION be written in the                                                                                                                                                                                                                                                                                                                                                                                                                                                                                                                                                                                                                                                                                                                                                                                                                                                                                                                                                                                                                                                                                                                                                                                                                                                                                                                                                                                                                                                                                                                                                                                                                                                                                                                                                                                                                                                                                                                                                                                                                                                                                                        |
| Ans    | same language?                                                                               |                                                                                                                                                                                                                                                                                                                                                                                                                                                                                                                                                                                                                                                                                                                                                                                                                                                                                                                                                                                                                                                                                                                                                                                                                                                                                                                                                                                                                                                                                                                                                                                                                                                                                                                                                                                                                                                                                                                                                                                                                                                                                                                                |
|        | <ul> <li>✓ 1. 64</li> <li>✓ 2. 49</li> </ul>                                                 |                                                                                                                                                                                                                                                                                                                                                                                                                                                                                                                                                                                                                                                                                                                                                                                                                                                                                                                                                                                                                                                                                                                                                                                                                                                                                                                                                                                                                                                                                                                                                                                                                                                                                                                                                                                                                                                                                                                                                                                                                                                                                                                                |
|        | × 3. 69                                                                                      |                                                                                                                                                                                                                                                                                                                                                                                                                                                                                                                                                                                                                                                                                                                                                                                                                                                                                                                                                                                                                                                                                                                                                                                                                                                                                                                                                                                                                                                                                                                                                                                                                                                                                                                                                                                                                                                                                                                                                                                                                                                                                                                                |
|        | × 4. 81                                                                                      |                                                                                                                                                                                                                                                                                                                                                                                                                                                                                                                                                                                                                                                                                                                                                                                                                                                                                                                                                                                                                                                                                                                                                                                                                                                                                                                                                                                                                                                                                                                                                                                                                                                                                                                                                                                                                                                                                                                                                                                                                                                                                                                                |
|        |                                                                                              |                                                                                                                                                                                                                                                                                                                                                                                                                                                                                                                                                                                                                                                                                                                                                                                                                                                                                                                                                                                                                                                                                                                                                                                                                                                                                                                                                                                                                                                                                                                                                                                                                                                                                                                                                                                                                                                                                                                                                                                                                                                                                                                                |
|        |                                                                                              | Question ID : 8161614620<br>Status : Not Answered                                                                                                                                                                                                                                                                                                                                                                                                                                                                                                                                                                                                                                                                                                                                                                                                                                                                                                                                                                                                                                                                                                                                                                                                                                                                                                                                                                                                                                                                                                                                                                                                                                                                                                                                                                                                                                                                                                                                                                                                                                                                              |
|        | A                                                                                            | Chosen Option :                                                                                                                                                                                                                                                                                                                                                                                                                                                                                                                                                                                                                                                                                                                                                                                                                                                                                                                                                                                                                                                                                                                                                                                                                                                                                                                                                                                                                                                                                                                                                                                                                                                                                                                                                                                                                                                                                                                                                                                                                                                                                                                |
| Q.3    | Select the correct option that indicates the arrangement of the following words/phrases in a | ogical and meaningful                                                                                                                                                                                                                                                                                                                                                                                                                                                                                                                                                                                                                                                                                                                                                                                                                                                                                                                                                                                                                                                                                                                                                                                                                                                                                                                                                                                                                                                                                                                                                                                                                                                                                                                                                                                                                                                                                                                                                                                                                                                                                                          |
|        | order.                                                                                       |                                                                                                                                                                                                                                                                                                                                                                                                                                                                                                                                                                                                                                                                                                                                                                                                                                                                                                                                                                                                                                                                                                                                                                                                                                                                                                                                                                                                                                                                                                                                                                                                                                                                                                                                                                                                                                                                                                                                                                                                                                                                                                                                |
|        | 1. Police investigation<br>2. Punishment                                                     |                                                                                                                                                                                                                                                                                                                                                                                                                                                                                                                                                                                                                                                                                                                                                                                                                                                                                                                                                                                                                                                                                                                                                                                                                                                                                                                                                                                                                                                                                                                                                                                                                                                                                                                                                                                                                                                                                                                                                                                                                                                                                                                                |
|        | 3. Court hearing<br>4. Crime                                                                 |                                                                                                                                                                                                                                                                                                                                                                                                                                                                                                                                                                                                                                                                                                                                                                                                                                                                                                                                                                                                                                                                                                                                                                                                                                                                                                                                                                                                                                                                                                                                                                                                                                                                                                                                                                                                                                                                                                                                                                                                                                                                                                                                |
| Ans    | × 1. 3, 1, 4, 2                                                                              |                                                                                                                                                                                                                                                                                                                                                                                                                                                                                                                                                                                                                                                                                                                                                                                                                                                                                                                                                                                                                                                                                                                                                                                                                                                                                                                                                                                                                                                                                                                                                                                                                                                                                                                                                                                                                                                                                                                                                                                                                                                                                                                                |
|        | 2. 4, 1, 3, 2                                                                                |                                                                                                                                                                                                                                                                                                                                                                                                                                                                                                                                                                                                                                                                                                                                                                                                                                                                                                                                                                                                                                                                                                                                                                                                                                                                                                                                                                                                                                                                                                                                                                                                                                                                                                                                                                                                                                                                                                                                                                                                                                                                                                                                |
|        | × 3. 4, 3, 2, 1                                                                              |                                                                                                                                                                                                                                                                                                                                                                                                                                                                                                                                                                                                                                                                                                                                                                                                                                                                                                                                                                                                                                                                                                                                                                                                                                                                                                                                                                                                                                                                                                                                                                                                                                                                                                                                                                                                                                                                                                                                                                                                                                                                                                                                |
|        | <b>X</b> 4. 4, 1, 2, 3                                                                       |                                                                                                                                                                                                                                                                                                                                                                                                                                                                                                                                                                                                                                                                                                                                                                                                                                                                                                                                                                                                                                                                                                                                                                                                                                                                                                                                                                                                                                                                                                                                                                                                                                                                                                                                                                                                                                                                                                                                                                                                                                                                                                                                |
|        | <b>~ ~ ~ , 1</b> , 2, 5                                                                      |                                                                                                                                                                                                                                                                                                                                                                                                                                                                                                                                                                                                                                                                                                                                                                                                                                                                                                                                                                                                                                                                                                                                                                                                                                                                                                                                                                                                                                                                                                                                                                                                                                                                                                                                                                                                                                                                                                                                                                                                                                                                                                                                |
|        |                                                                                              | Question ID : 8161614613                                                                                                                                                                                                                                                                                                                                                                                                                                                                                                                                                                                                                                                                                                                                                                                                                                                                                                                                                                                                                                                                                                                                                                                                                                                                                                                                                                                                                                                                                                                                                                                                                                                                                                                                                                                                                                                                                                                                                                                                                                                                                                       |
|        |                                                                                              | Status : <b>Answered</b><br>Chosen Option : <b>2</b>                                                                                                                                                                                                                                                                                                                                                                                                                                                                                                                                                                                                                                                                                                                                                                                                                                                                                                                                                                                                                                                                                                                                                                                                                                                                                                                                                                                                                                                                                                                                                                                                                                                                                                                                                                                                                                                                                                                                                                                                                                                                           |
|        |                                                                                              |                                                                                                                                                                                                                                                                                                                                                                                                                                                                                                                                                                                                                                                                                                                                                                                                                                                                                                                                                                                                                                                                                                                                                                                                                                                                                                                                                                                                                                                                                                                                                                                                                                                                                                                                                                                                                                                                                                                                                                                                                                                                                                                                |