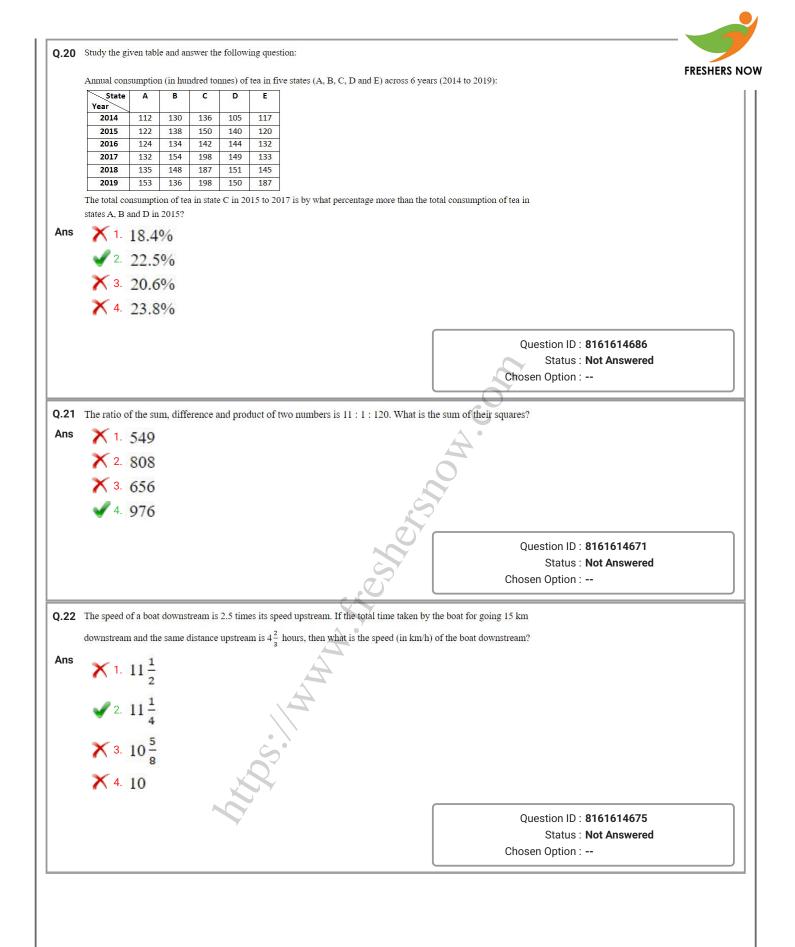

|                                                                                                              |                                      | estion ID : 8161614672               |            |
|      |                                                                      |                                                                                                              | Qu                                   | Status : Not Answered                |            |
|      |                                                                      |                                                                                                              | Chose                                | en Option :                          |            |





| Q.23 | (co                                                                                                                                                                                                                | $sec\theta + cos\theta$ ).                                                         | -           |
|------|--------------------------------------------------------------------------------------------------------------------------------------------------------------------------------------------------------------------|------------------------------------------------------------------------------------|-------------|
|      | $\lim_{t \to 0} (\cos \theta - 1)(2 \sec \theta) + \sec \theta + 2 \tan \theta - 2, \theta < \theta < 90, \lim_{t \to 0} (\cos \theta - 1)(2 \sec \