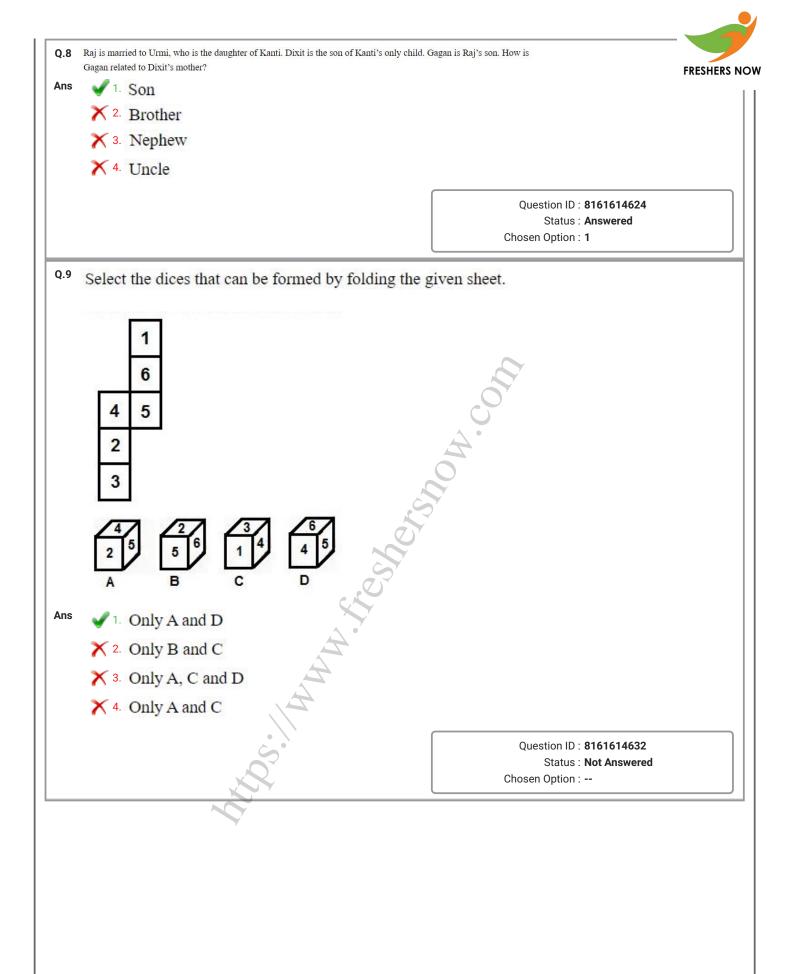

# SSC Selection Post 10 Nov 2020 shift 3 Graduation Post

| Sectio | on : General Intelligence                                                                    |                                                                                                                                                                                                                                                                                                                                                                                                                                                                                                                                                                                                                                                                                                                                                                                                                                                                                                                                                                                                                                                                                                                                                                                                                                                                                                                                                                                                                                                                                                                                                                                                                                                                                                                                                                                                                                                                                                                                                                                                                                                                                                                                |
|--------|----------------------------------------------------------------------------------------------|--------------------------------------------------------------------------------------------------------------------------------------------------------------------------------------------------------------------------------------------------------------------------------------------------------------------------------------------------------------------------------------------------------------------------------------------------------------------------------------------------------------------------------------------------------------------------------------------------------------------------------------------------------------------------------------------------------------------------------------------------------------------------------------------------------------------------------------------------------------------------------------------------------------------------------------------------------------------------------------------------------------------------------------------------------------------------------------------------------------------------------------------------------------------------------------------------------------------------------------------------------------------------------------------------------------------------------------------------------------------------------------------------------------------------------------------------------------------------------------------------------------------------------------------------------------------------------------------------------------------------------------------------------------------------------------------------------------------------------------------------------------------------------------------------------------------------------------------------------------------------------------------------------------------------------------------------------------------------------------------------------------------------------------------------------------------------------------------------------------------------------|
| Q.1    | 'East' is related to 'West' in the same way as 'North-east' is rela                          | ted to ''.                                                                                                                                                                                                                                                                                                                                                                                                                                                                                                                                                                                                                                                                                                                                                                                                                                                                                                                                                                                                                                                                                                                                                                                                                                                                                                                                                                                                                                                                                                                                                                                                                                                                                                                                                                                                                                                                                                                                                                                                                                                                                                                     |
| Ans    | × 1. South-east                                                                              |                                                                                                                                                                                                                                                                                                                                                                                                                                                                                                                                                                                                                                                                                                                                                                                                                                                                                                                                                                                                                                                                                                                                                                                                                                                                                                                                                                                                                                                                                                                                                                                                                                                                                                                                                                                                                                                                                                                                                                                                                                                                                                                                |
|        | 2. South-west                                                                                | 2                                                                                                                                                                                                                                                                                                                                                                                                                                                                                                                                                                                                                                                                                                                                                                                                                                                                                                                                                                                                                                                                                                                                                                                                                                                                                                                                                                                                                                                                                                                                                                                                                                                                                                                                                                                                                                                                                                                                                                                                                                                                                                                              |
|        | × <sup>3.</sup> North                                                                        | and the second s |
|        | X 4. South                                                                                   | 0                                                                                                                                                                                                                                                                                                                                                                                                                                                                                                                                                                                                                                                                                                                                                                                                                                                                                                                                                                                                                                                                                                                                                                                                                                                                                                                                                                                                                                                                                                                                                                                                                                                                                                                                                                                                                                                                                                                                                                                                                                                                                                                              |
|        |                                                                                              | Question ID : 8161614615<br>Status : Answered<br>Chosen Option : 2                                                                                                                                                                                                                                                                                                                                                                                                                                                                                                                                                                                                                                                                                                                                                                                                                                                                                                                                                                                                                                                                                                                                                                                                                                                                                                                                                                                                                                                                                                                                                                                                                                                                                                                                                                                                                                                                                                                                                                                                                                                             |
| Q.2    |                                                                                              | JTION be written in the                                                                                                                                                                                                                                                                                                                                                                                                                                                                                                                                                                                                                                                                                                                                                                                                                                                                                                                                                                                                                                                                                                                                                                                                                                                                                                                                                                                                                                                                                                                                                                                                                                                                                                                                                                                                                                                                                                                                                                                                                                                                                                        |
| Ans    | same language?                                                                               |                                                                                                                                                                                                                                                                                                                                                                                                                                                                                                                                                                                                                                                                                                                                                                                                                                                                                                                                                                                                                                                                                                                                                                                                                                                                                                                                                                                                                                                                                                                                                                                                                                                                                                                                                                                                                                                                                                                                                                                                                                                                                                                                |
|        | <ul> <li>✓ 1. 64</li> <li>✓ 2. 49</li> </ul>                                                 |                                                                                                                                                                                                                                                                                                                                                                                                                                                                                                                                                                                                                                                                                                                                                                                                                                                                                                                                                                                                                                                                                                                                                                                                                                                                                                                                                                                                                                                                                                                                                                                                                                                                                                                                                                                                                                                                                                                                                                                                                                                                                                                                |
|        | × 3. 69                                                                                      |                                                                                                                                                                                                                                                                                                                                                                                                                                                                                                                                                                                                                                                                                                                                                                                                                                                                                                                                                                                                                                                                                                                                                                                                                                                                                                                                                                                                                                                                                                                                                                                                                                                                                                                                                                                                                                                                                                                                                                                                                                                                                                                                |
|        | × 4. 81                                                                                      |                                                                                                                                                                                                                                                                                                                                                                                                                                                                                                                                                                                                                                                                                                                                                                                                                                                                                                                                                                                                                                                                                                                                                                                                                                                                                                                                                                                                                                                                                                                                                                                                                                                                                                                                                                                                                                                                                                                                                                                                                                                                                                                                |
|        |                                                                                              |                                                                                                                                                                                                                                                                                                                                                                                                                                                                                                                                                                                                                                                                                                                                                                                                                                                                                                                                                                                                                                                                                                                                                                                                                                                                                                                                                                                                                                                                                                                                                                                                                                                                                                                                                                                                                                                                                                                                                                                                                                                                                                                                |
|        |                                                                                              | Question ID : 8161614620<br>Status : Not Answered                                                                                                                                                                                                                                                                                                                                                                                                                                                                                                                                                                                                                                                                                                                                                                                                                                                                                                                                                                                                                                                                                                                                                                                                                                                                                                                                                                                                                                                                                                                                                                                                                                                                                                                                                                                                                                                                                                                                                                                                                                                                              |
|        | A                                                                                            | Chosen Option :                                                                                                                                                                                                                                                                                                                                                                                                                                                                                                                                                                                                                                                                                                                                                                                                                                                                                                                                                                                                                                                                                                                                                                                                                                                                                                                                                                                                                                                                                                                                                                                                                                                                                                                                                                                                                                                                                                                                                                                                                                                                                                                |
| Q.3    | Select the correct option that indicates the arrangement of the following words/phrases in a | ogical and meaningful                                                                                                                                                                                                                                                                                                                                                                                                                                                                                                                                                                                                                                                                                                                                                                                                                                                                                                                                                                                                                                                                                                                                                                                                                                                                                                                                                                                                                                                                                                                                                                                                                                                                                                                                                                                                                                                                                                                                                                                                                                                                                                          |
|        | order.                                                                                       |                                                                                                                                                                                                                                                                                                                                                                                                                                                                                                                                                                                                                                                                                                                                                                                                                                                                                                                                                                                                                                                                                                                                                                                                                                                                                                                                                                                                                                                                                                                                                                                                                                                                                                                                                                                                                                                                                                                                                                                                                                                                                                                                |
|        | 1. Police investigation<br>2. Punishment                                                     |                                                                                                                                                                                                                                                                                                                                                                                                                                                                                                                                                                                                                                                                                                                                                                                                                                                                                                                                                                                                                                                                                                                                                                                                                                                                                                                                                                                                                                                                                                                                                                                                                                                                                                                                                                                                                                                                                                                                                                                                                                                                                                                                |
|        | 3. Court hearing<br>4. Crime                                                                 |                                                                                                                                                                                                                                                                                                                                                                                                                                                                                                                                                                                                                                                                                                                                                                                                                                                                                                                                                                                                                                                                                                                                                                                                                                                                                                                                                                                                                                                                                                                                                                                                                                                                                                                                                                                                                                                                                                                                                                                                                                                                                                                                |
| Ans    | × 1. 3, 1, 4, 2                                                                              |                                                                                                                                                                                                                                                                                                                                                                                                                                                                                                                                                                                                                                                                                                                                                                                                                                                                                                                                                                                                                                                                                                                                                                                                                                                                                                                                                                                                                                                                                                                                                                                                                                                                                                                                                                                                                                                                                                                                                                                                                                                                                                                                |
|        | 2. 4, 1, 3, 2                                                                                |                                                                                                                                                                                                                                                                                                                                                                                                                                                                                                                                                                                                                                                                                                                                                                                                                                                                                                                                                                                                                                                                                                                                                                                                                                                                                                                                                                                                                                                                                                                                                                                                                                                                                                                                                                                                                                                                                                                                                                                                                                                                                                                                |
|        | × 3. 4, 3, 2, 1                                                                              |                                                                                                                                                                                                                                                                                                                                                                                                                                                                                                                                                                                                                                                                                                                                                                                                                                                                                                                                                                                                                                                                                                                                                                                                                                                                                                                                                                                                                                                                                                                                                                                                                                                                                                                                                                                                                                                                                                                                                                                                                                                                                                                                |
|        | <b>X</b> 4. 4, 1, 2, 3                                                                       |                                                                                                                                                                                                                                                                                                                                                                                                                                                                                                                                                                                                                                                                                                                                                                                                                                                                                                                                                                                                                                                                                                                                                                                                                                                                                                                                                                                                                                                                                                                                                                                                                                                                                                                                                                                                                                                                                                                                                                                                                                                                                                                                |
|        | <b>~ ~ ~ , 1</b> , 2, 5                                                                      |                                                                                                                                                                                                                                                                                                                                                                                                                                                                                                                                                                                                                                                                                                                                                                                                                                                                                                                                                                                                                                                                                                                                                                                                                                                                                                                                                                                                                                                                                                                                                                                                                                                                                                                                                                                                                                                                                                                                                                                                                                                                                                                                |
|        |                                                                                              | Question ID : 8161614613                                                                                                                                                                                                                                                                                                                                                                                                                                                                                                                                                                                                                                                                                                                                                                                                                                                                                                                                                                                                                                                                                                                                                                                                                                                                                                                                                                                                                                                                                                                                                                                                                                                                                                                                                                                                                                                                                                                                                                                                                                                                                                       |
|        |                                                                                              | Status : <b>Answered</b><br>Chosen Option : <b>2</b>                                                                                                                                                                                                                                                                                                                                                                                                                                                                                                                                                                                                                                                                                                                                                                                                                                                                                                                                                                                                                                                                                                                                                                                                                                                                                                                                                                                                                                                                                                                                                                                                                                                                                                                                                                                                                                                                                                                                                                                                                                                                           |
|        |                                                                                              |                                                                                                                                                                                                                                                                                                                                                                                                                                                                                                                                                                                                                                                                                                                                                                                                                                                                                                                                                                                                                                                                                                                                                                                                                                                                                                                                                                                                                                                                                                                                                                                                                                                                                                                                                                                                                                                                                                                                                                                                                                                                                                                                |