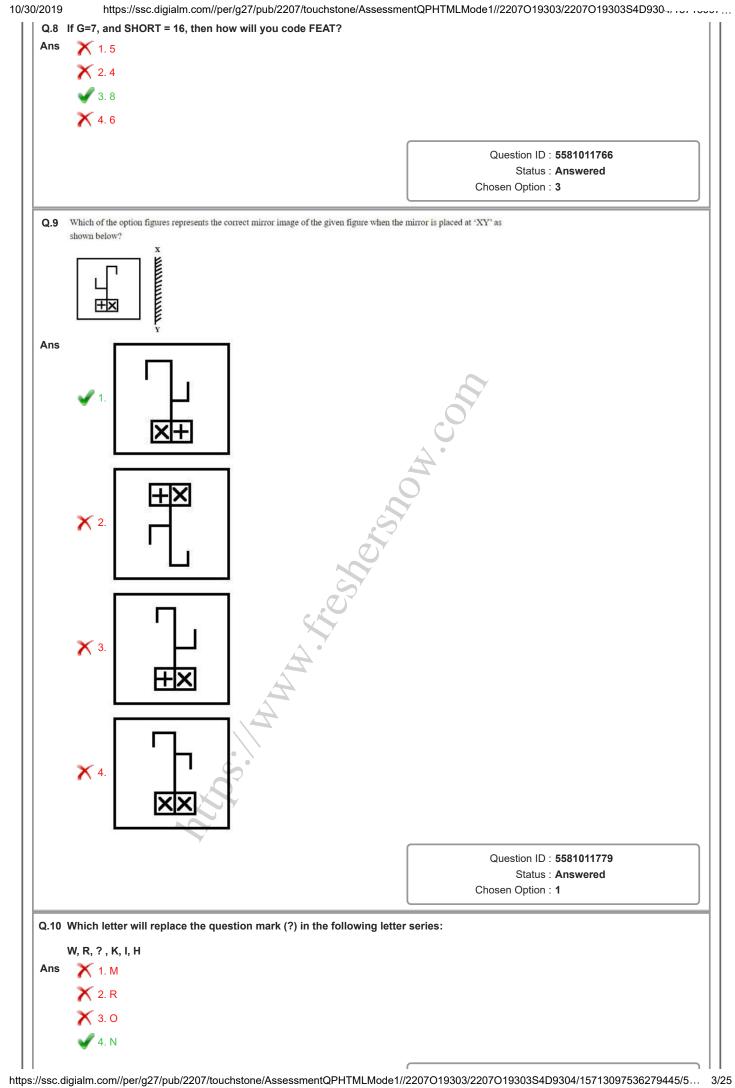

0 0 0 0                                                                                   |                                                                                         |
|             | <b>★</b> 4. 0 0<br>0 0                                                                                                            |                                                                                         |
|             |                                                                                                                                   | Question ID : 5581011778                                                                |





https://ssc.digialm.com//per/g27/pub/2207/touchstone/AssessmentQPHTMLMode1//2207O19303/2207O19303S4D9304/15713097536279445/5... 2/25









https://ssc.digialm.com//per/g27/pub/2207/touchstone/AssessmentQPHTMLMode1//2207019303/2207019303S4D930-,

10/30/2019



|        |                                                                                                | couchstone/AssessmentQPHTMLMode1//2207O19303/2207O19303S4D930-,<br>Status : <b>Answered</b> |
|--------|------------------------------------------------------------------------------------------------|---------------------------------------------------------------------------------------------|
|        |                                                                                                | Chosen Option : 2                                                                           |
|        |