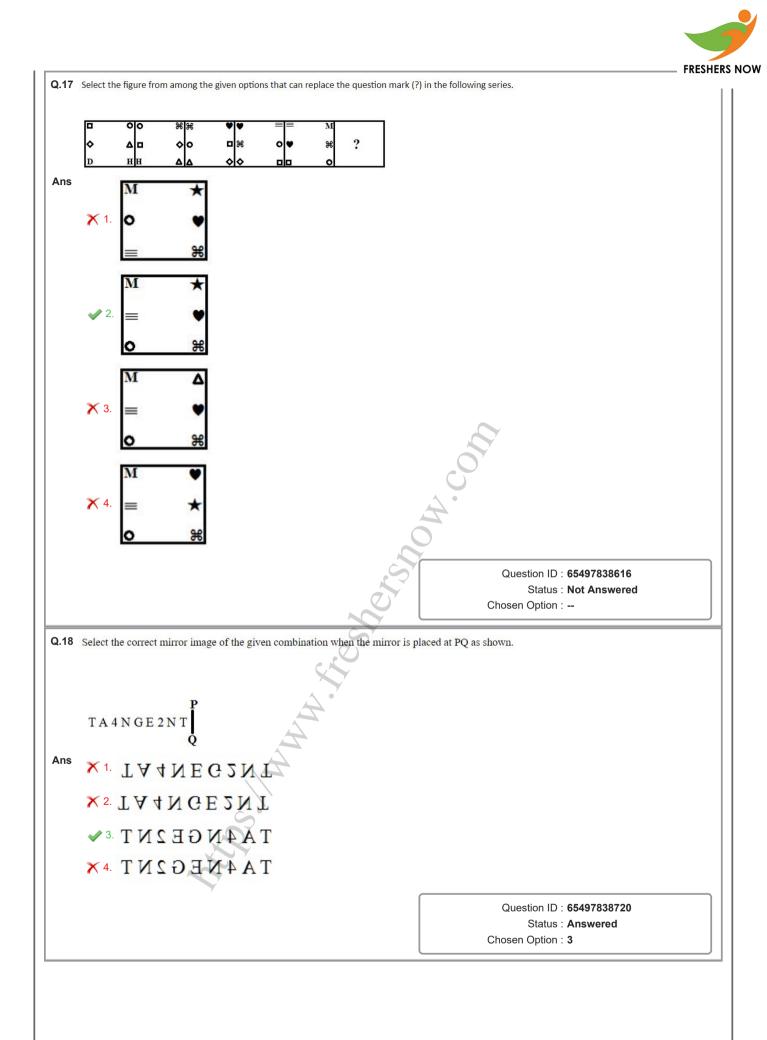

|
|     |                                                                                                                                                                                               | Chosen Option : 1                                            |
|     |                                                                                                                                                                                               |                                                              |
|     |                                                                                                                                                                                               |                                                              |





| 9           | In a certain code lang                                                                                                                                                                                                                                              | uage, 'Z' is coded as 2                                  |                                                       | is, and 'J' is coded as                                             |  |
|-------------|---------------------------------------------------------------------------------------------------------------------------------------------------------------------------------------------------------------------------------------------------------------------|-------------------------------------------------------