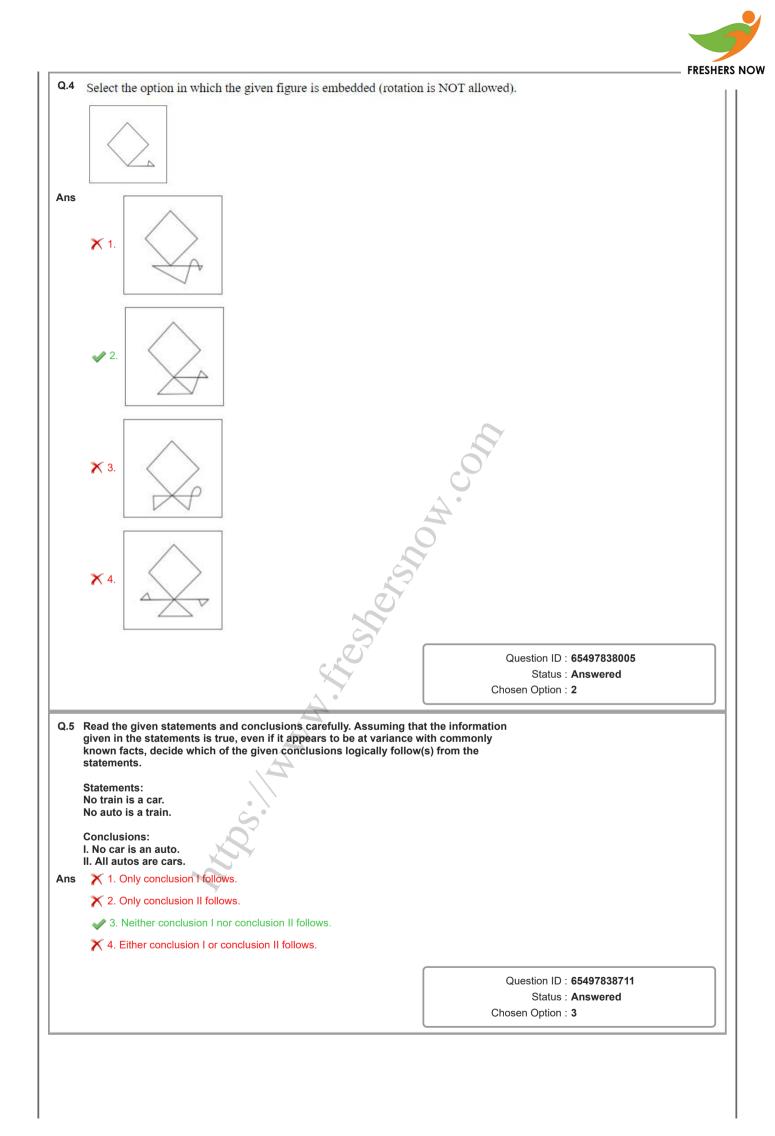

in the follow<br>ILP, KHV, MDB, OZH,<br>1. QWM<br>2. RVN<br>3. QVN<br>4. RWM<br>Four letter-clusters h<br>one is different. Select<br>1. HMT<br>2. DKP<br>3. BGN | ing series.<br>?<br>ave been given, out of which three ar                        | chosen Option : 4         at can replace the question         Question ID : 65497838594         Status : Answered         Chosen Option : 3 |
| ns       | mark (?) in the follow<br>ILP, KHV, MDB, OZH,<br>1. QWM<br>2. RVN<br>3. QVN<br>4. RWM<br>Four letter-clusters h<br>one is different. Select<br>1. HMT<br>2. DKP<br>3. BGN | ing series.<br>?<br>ave been given, out of which three ar                        | chosen Option : 4         at can replace the question         Question ID : 65497838594         Status : Answered         Chosen Option : 3 |





| Q.6 | Select the combination of letters that when sequentia given series will complete the series.                    | Ily placed in the blanks of the                              |
|-----|-----------------------------------------------------------------------------------------------------------------|--------------------------------------------------------------|
|     | u_a_c_k_ba_cc_u_aa_ck                                                                                           |                                                              |
| Ans | •                                                                                                               |                                                              |
|     | 🗙 2. backakbc