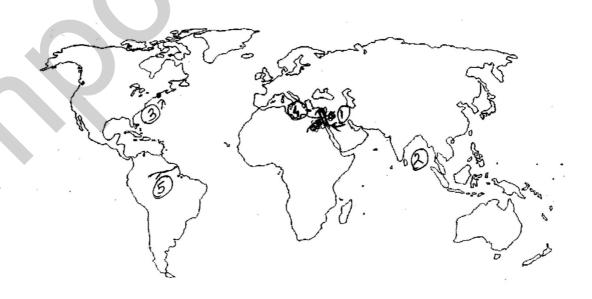

### PART - A

- प्र.1 दिये गये संसार के मानचित्र में पाँच भौगोलिक लक्षण दिखाये गये हैं। इन लक्षणों को पहचान कर सम्मुख उसकी पहचान का नाम अपनी उत्तर—पुस्तिका में लिखिए (जैसे 1/2/3/4/5) (5)
  - (1) नहर
  - (2) खाड़ी
  - (3) बंदरगाह
  - (4) सागर
  - (5) नदी

In the given outline map of the world five geographical features are shown. Rewrite the given titles with their identified feature (concepts) in your answer book. (as 1/2/3/4/5)

- (1) Canal
- (2) Bay
- (3) Port
- (4) Sea
- (5) River