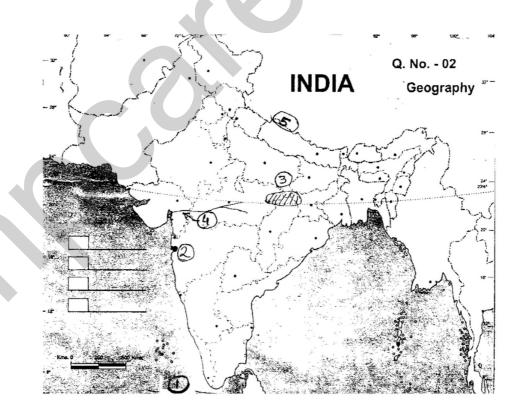

# World Map

- प्र.2 दिए गए भारत के मानचित्र में पाँच भौगोलिक लक्षण दिखाए गए है। इन लक्षणों को पहचान कर अपनी उत्तर-पुस्तिका में प्रत्येक भौगोलिक शीर्षक के सम्मुख उसकी पहचान का नाम लिखिए। (जैसे 1/2/3/4/5)
  - (1) सागर
  - (2) बन्दरगाह
  - (3) पढार
  - (4) नदी
  - (5) पर्वत

In the given outline map of India five geographical features are shown. Rewrite the given titles with their identified features (concepts): as (1/2/3/4/5)

- (1) The Sea
- (2) Port
- (3) Plateau
- (4) River
- (5) Mountain