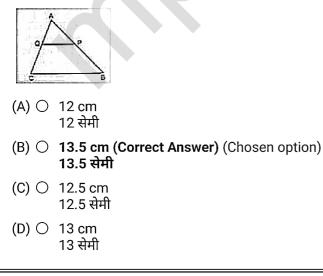

In the given figure, ABCD is a trapezium in which AB||DC| and its diagonals intersect at O .If AO = (3x-1)cm, OC=(4x-1)cm, BO=(2x+1)cm, and OD=(3x+1)cm then find the value of x.

दिये गए चित्र में, ABCD एक सनलंब है, जिसमें  $AB \parallel DC$  है और इसके विकर्ण O पर प्रतिच्छेदित होते हैं। यदि AO=(3x-1) सेमी, OC=(4x-1) सेमी, BO=(2x+1) सेमी और OD=(3x+1) सेमी है, तो x का मान ज्ञात कीजिए।