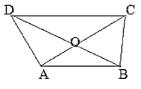

In the given figure, ABCD is a trapezium in which AB||DC| and its diagonals intersect at O .If AO = (3x-1)cm, OC=(4x-1)cm, BO=(2x+1)cm, and OD=(3x+1)cm then find the value of x.

दिये गए चित्र में, ABCD एक सनलंब है, जिसमें  $AB \parallel DC$  है और इसके विकर्ण O पर प्रतिच्छेदित होते हैं। यदि AO=(3x-1) सेमी, OC=(4x-1) सेमी, BO=(2x+1) सेमी और OD=(3x+1) सेमी है, तो x का मान ज्ञात कीजिए।