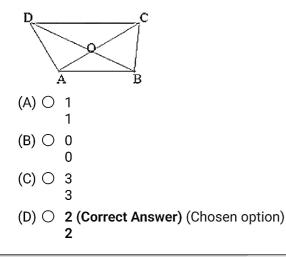

In the given figure, ABCD is a trapezium in which AB||DC| and its diagonals intersect at O .If AO = (3x-1)cm, OC=(4x-1)cm, BO=(2x+1)cm, and OD=(3x+1)cm then find the value of x.

दिये गए चित्र में, ABCD एक सनलंब है, जिसमें  $AB \parallel DC$  है और इसके विकर्ण O पर प्रतिच्छेदित होते हैं। यदि AO=(3x-1) सेमी, OC=(4x-1) सेमी, BO=(2x+1) सेमी और OD=(3x+1) सेमी है, तो x का मान ज्ञात कीजिए।