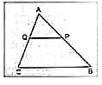

In the given figure, ABCD is a trapezium in which AB||DC| and its diagonals intersect at O .If AO = (3x-1)cm, OC=(4x-1)cm, BO=(2x+1)cm, and OD=(3x+1)cm then find the value of x.

दिये गए चित्र में, ABCD एक सनलंब है, जिसमें  $AB \parallel DC$  है और इसके विकर्ण O पर प्रतिच्छेदित होते हैं। यदि AO=(3x-1) सेमी, OC=(4x-1) सेमी, BO=(2x+1) सेमी और OD=(3x+1) सेमी है, तो x का मान ज्ञात कीजिए।