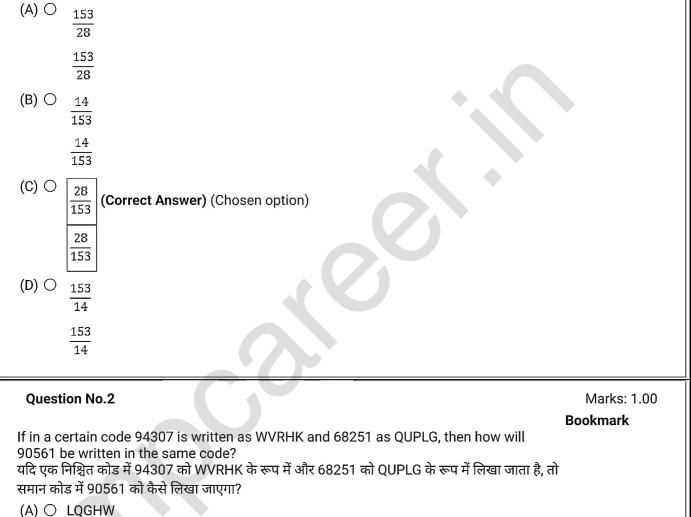

| Question No.2           Determine the third term of the G.P, Whose common ratio is 3 and the sum to first 7 terms is 2186?           गुणोत्तर श्रेणी के तीसरे पद का निर्धारण कीजिए, जिसका सामान्य अनुपात 3 है और पहले 7 पदों का योग 2186 है?           (A) ○ 36 (Chosen option)           36           (B) ○ 12           12           27                                                                                                                                                                                                                                                                                                                                                                                                                                                                                                                                                                                                                                                                | Marks: 1.00<br><b>Bookmark</b> |
|----------------------------------------------------------------------------------------------------------------------------------------------------------------------------------------------------------------------------------------------------------------------------------------------------------------------------------------------------------------------------------------------------------------------------------------------------------------------------------------------------------------------------------------------------------------------------------------------------------------------------------------------------------------------------------------------------------------------------------------------------------------------------------------------------------------------------------------------------------------------------------------------------------------------------------------------------------------------------------------------------------|--------------------------------|
| (D) O 18 (Correct Answer)<br>18                                                                                                                                                                                                                                                                                                                                                                                                                                                                                                                                                                                                                                                                                                                                                                                                                                                                                                                                                                          |                                |
| Question No.3         What will be the compound interest on Rs. 8000 for 1.5 years at the rate of 10%, the interest being compounded half yearly?         छमाही में चक्रवृद्धि ब्याज पर 10% की दर से 1.5 वर्ष के लिए 8000 रुपए पर चक्रवृद्धि ब्याज क्या होगा?         (A) O Rs. 1621<br>1621 रुपए         (B) Rs. 1620<br>1620 रुपए         (C) Rs. 2160<br>2160 रुपए         (D) Rs. 1261 (Correct Answer) (Chosen option)<br>1261 रुपए                                                                                                                                                                                                                                                                                                                                                                                                                                                                                                                                                                 | Marks: 1.00<br>Bookmark        |
| Question No.4         Represent the following situations in the form of a quadratic equation - Rohan's mother is 26 years older than him. The product of their ages 3 years from now will be 360. What is Rohan's present age?         एक द्विधात समीकरण के रूप में निम्नलिखित स्थितियों का प्रतिनिधित्व करते हैं - रोहन की माँ उससे 26 साल बड़ी है। उनकी आयु का गुणनफल अब से 3 वर्ष बाद 360 होगा। रोहन की वर्तमान आयु क्या है?         (A) ○ x <sup>2</sup> + 32 x - 273 = 0 (Correct Answer) (Chosen option) x <sup>2</sup> + 32 x - 273 = 0         (B) ○ x <sup>2</sup> + 38 x - 273 = 0         (C) ○ x <sup>2</sup> - 38 x - 273 = 0         (C) ○ x <sup>2</sup> - 38 x - 273 = 0         (D) ○ x <sup>2</sup> + 32 x + 273 = 0         x <sup>2</sup> - 38 x - 273 = 0         (C) ○ x <sup>2</sup> - 38 x - 273 = 0         x <sup>2</sup> - 38 x - 273 = 0         (C) ○ x <sup>2</sup> - 38 x - 273 = 0         (D) ○ x <sup>2</sup> + 32 x + 273 = 0         x <sup>2</sup> + 32 x + 273 = 0 |                                |
| Question No.5                                                                                                                                                                                                                                                                                                                                                                                                                                                                                                                                                                                                                                                                                                                                                                                                                                                                                                                                                                                            | Marks: 1.00<br><b>Bookmark</b> |