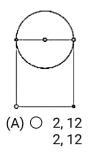

## **Question No.6**

Marks: 1.00 Bookmark

In the given figure, the side of the rectangle is the diameter of the circle having radius 2 units. If the area of the rectangle is 24 square units, then its sides are: