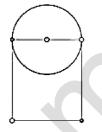

## **Question No.6**

Marks: 1.00 Bookmark

In the given figure, the side of the rectangle is the diameter of the circle having radius 2 units. If the area of the rectangle is 24 square units, then its sides are: