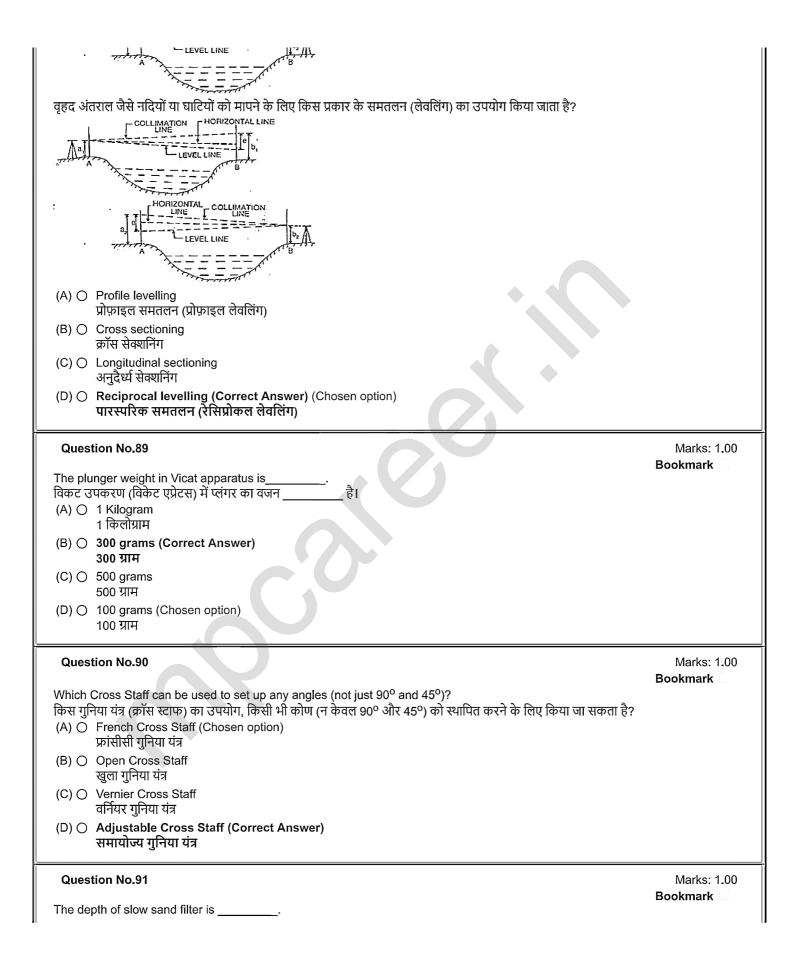

|                         |
|                                                                                                                                                                                                     |                         |
| Question No 88                                                                                                                                                                                      | Marke: 1 00             |
| Question No.88  Which type of levelling is used to measure across large gaps such as rivers or valleys?                                                                                             | Marks: 1.00<br>Bookmark |



| (U) 〇 5 to 6 m<br>5 रो 6 मी                                                                                                                               |                         |
|-----------------------------------------------------------------------------------------------------------------------------------------------------------|-------------------------|
| Question No.92                                                                                                                                            | Marks: 1.00<br>Bookmark |
| Paints which are used to preserve timber from white ants are<br>वे पेंट जो सफेद चींटियों से लकड़ी को संरक्षित करने के लिए उपयोग किए जाते हैं, कहलाते हैं। |                         |
| (A) ○ solignum paints (Correct Answer)<br>सोलिग्रम पेंट्स