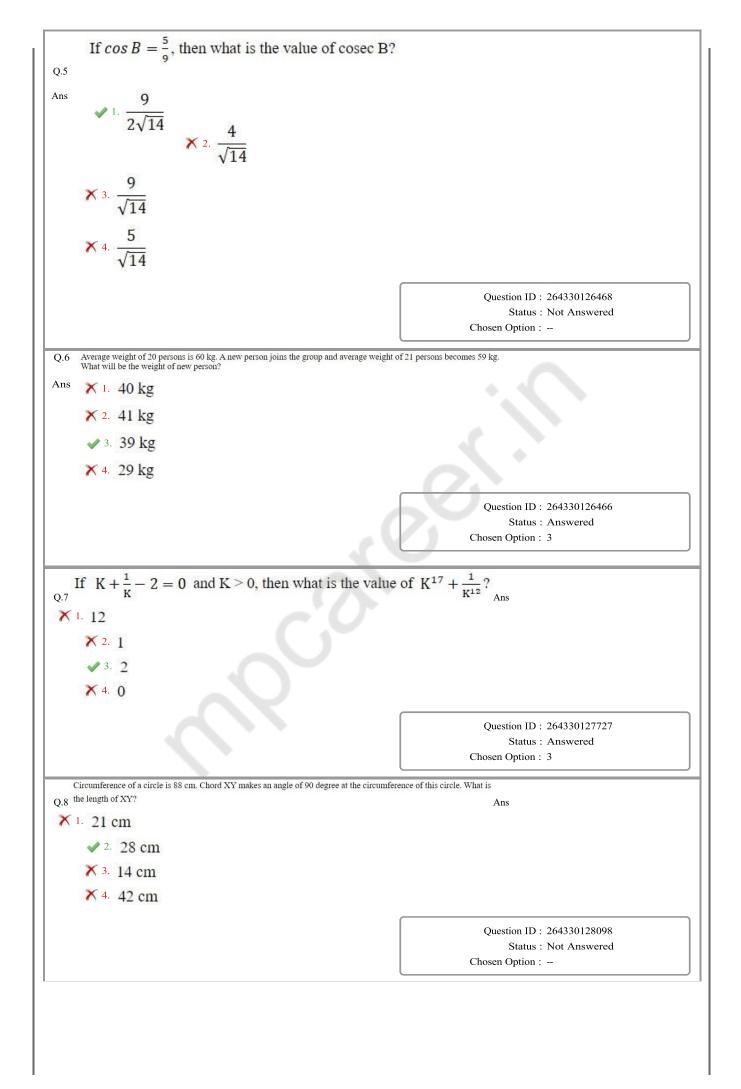

|                                          |
| ✓ 4. 110 degree                                                                                                                           |                                          |
|                                                                                                                                           | Question ID : 264330126467               |
|                                                                                                                                           | Status : Not Answered<br>Chosen Option : |
|                                                                                                                                           |                                          |





| $ \begin{array}{c} \textbf{x} 1. 42 \text{ years} \\ \textbf{y}.1 \\ \textbf{x} 2. 40 \text{ years} \\ \textbf{x} 3. 39 \text{ years} \\ \textbf{x} 4. 41 \text{ years} \\ \hline \\ $