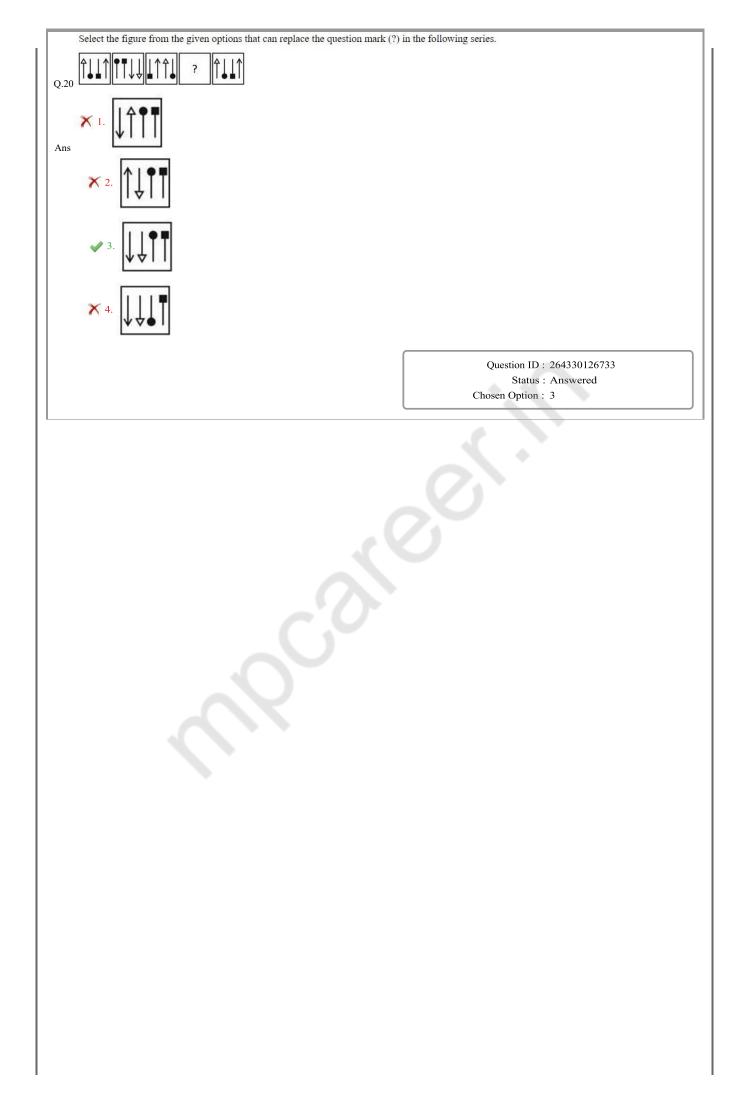

|
| s 1. Six<br>2. Four<br>3. Seven<br>4. Two                                                                                                                                                                                                                                                                                                                                                                                                                                                                                                                                                                                                                                                           | Question ID : 264330126324<br>Status : Answered<br>Chosen Option : 3 |











| What is the value of $\frac{\tan A - \sin A}{\tan A + \sin A}$ ?                                                                          |                                          |
|-------------------------------------------------------------------------------------------------------------------------------------------|------------------------------------------|
| Q.1                                                                                                                                       |                                          |
| Ans 🗡 1. 1                                                                                                                                |                                          |
| $\checkmark 2. \frac{\sec A - 1}{\sec A + 1}$