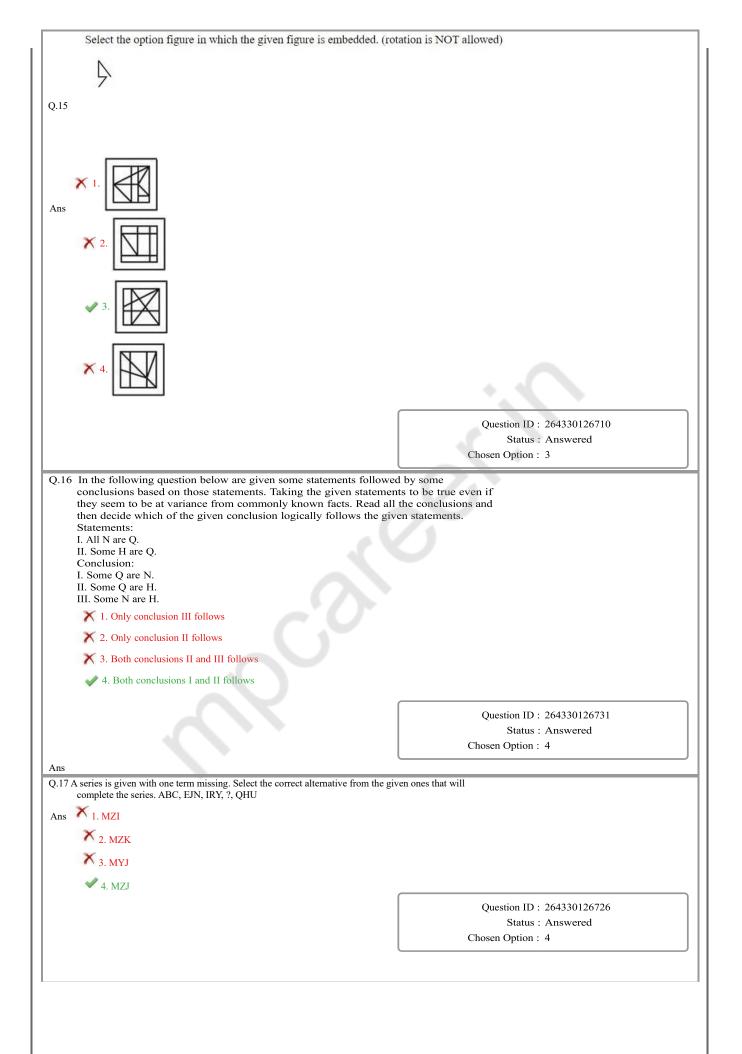

|
| s 1. Six<br>2. Four<br>3. Seven<br>4. Two                                                                                                                                                                                                                                                                                                                                                                                                                                                                                                                                                                                                                                                           | Question ID : 264330126324<br>Status : Answered<br>Chosen Option : 3 |











| What is the value of $\frac{\tan A - \sin A}{\tan A + \sin A}$ ?                                                                          |                                          |
|-------------------------------------------------------------------------------------------------------------------------------------------|------------------------------------------|
| Q.1                                                                                                                                       |                                          |
| Ans 🗡 1. 1                                                                                                                                |                                          |
| $\checkmark 2. \frac{\sec A - 1}{\sec A + 1}$