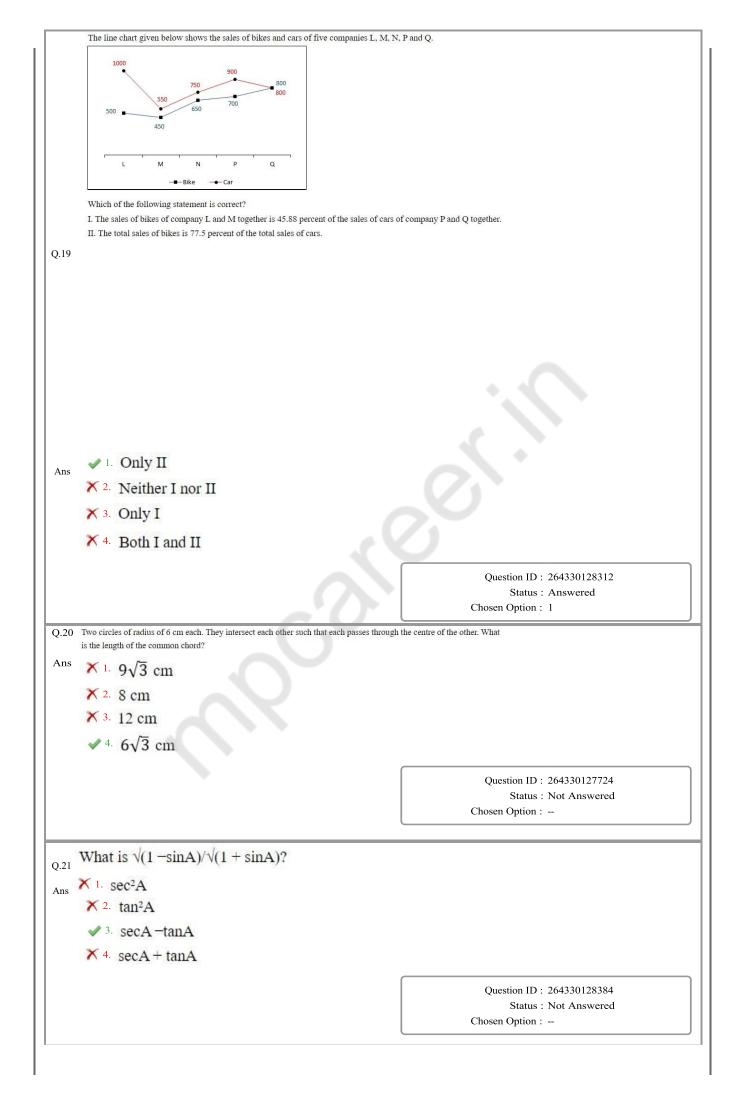

|                               |







| Question ID : 264330127721<br>Status : Answered<br>Chosen Option : 3 |
|----------------------------------------------------------------------|
|                                                                      |
|                                                                      |
|                                                                      |
|                                                                      |

|            | 25 Rohit buys a ball for Rs. 700. Rohit gives two successive discount of 20 percent and 40 percent to the customer on this ball. What will be the selling price of the ball?                                                                                             |