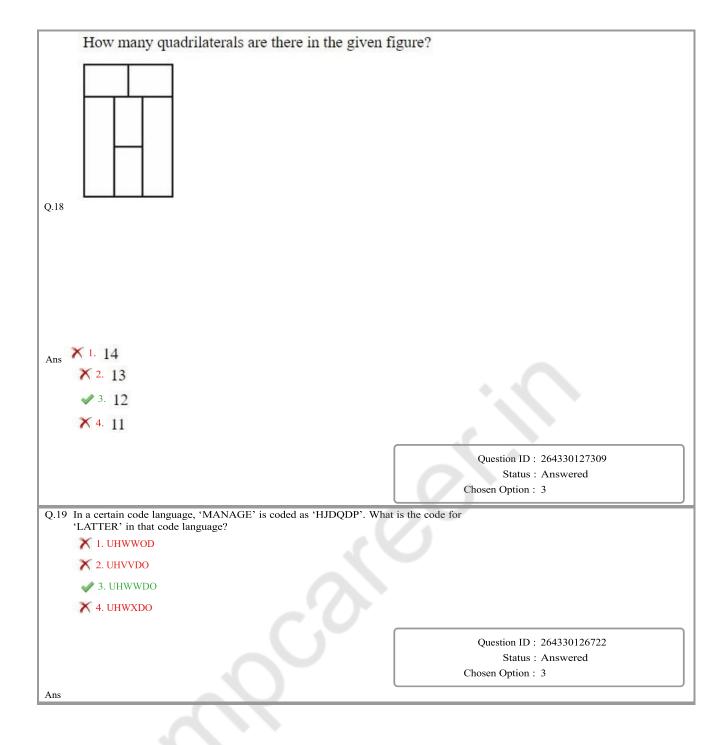

|
| s 1. Six<br>2. Four<br>3. Seven<br>4. Two                                                                                                                                                                                                                                                                                                                                                                                                                                                                                                                                                                                                                                                           | Question ID : 264330126324<br>Status : Answered<br>Chosen Option : 3 |











| What is the value of $\frac{\tan A - \sin A}{\tan A + \sin A}$ ?                                                                          |                                          |
|-------------------------------------------------------------------------------------------------------------------------------------------|------------------------------------------|
| Q.1                                                                                                                                       |                                          |
| Ans 🗡 1. 1                                                                                                                                |                                          |
| $\checkmark 2. \frac{\sec A - 1}{\sec A + 1}$