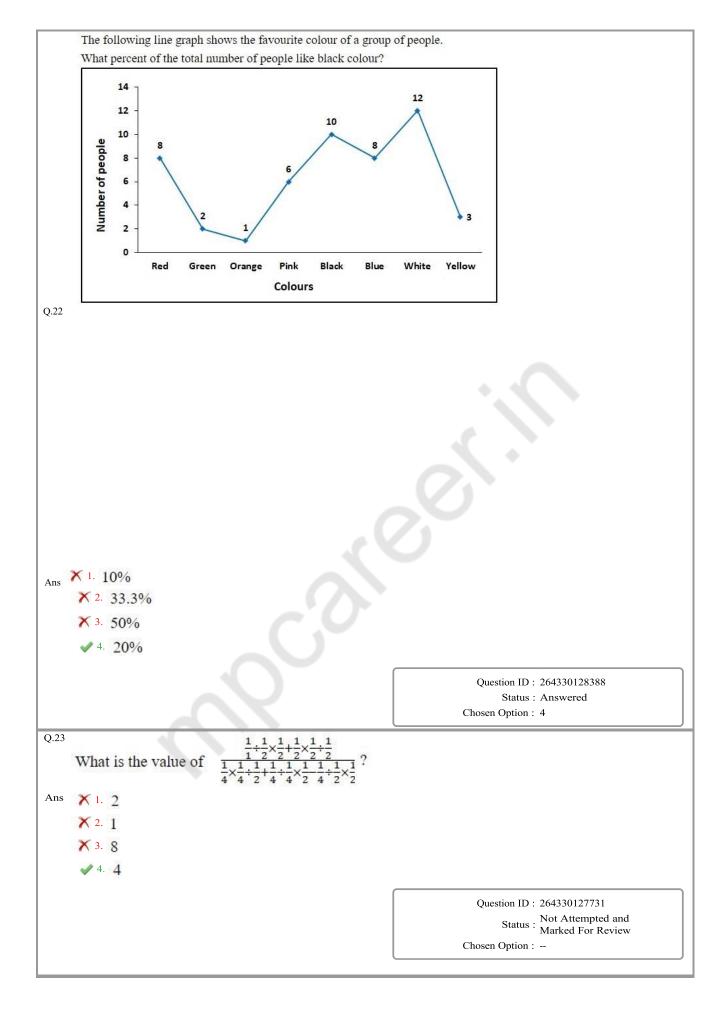

|                               |







| Question ID : 264330127721<br>Status : Answered<br>Chosen Option : 3 |
|----------------------------------------------------------------------|
|                                                                      |
|                                                                      |
|                                                                      |
|                                                                      |

|            | 25 Rohit buys a ball for Rs. 700. Rohit gives two successive discount of 20 percent and 40 percent to the customer on this ball. What will be the selling price of the ball?                                                                                             |