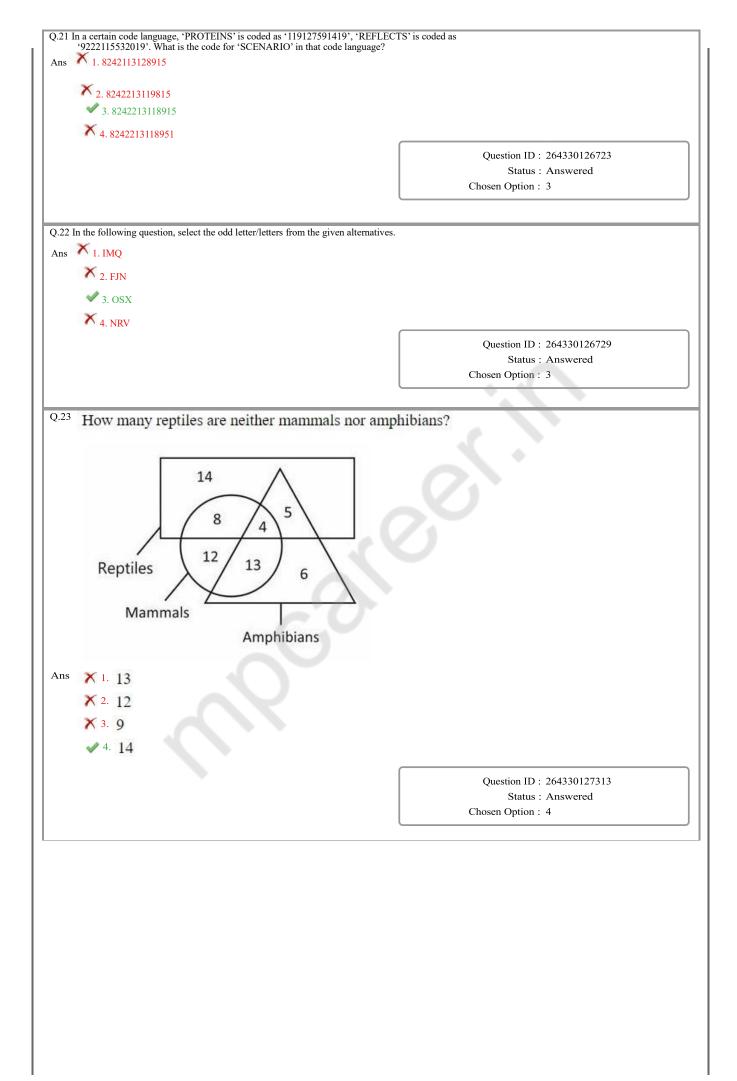

|
| s 1. Six<br>2. Four<br>3. Seven<br>4. Two                                                                                                                                                                                                                                                                                                                                                                                                                                                                                                                                                                                                                                                           | Question ID : 264330126324<br>Status : Answered<br>Chosen Option : 3 |











| What is the value of $\frac{\tan A - \sin A}{\tan A + \sin A}$ ?                                                                          |                                          |
|-------------------------------------------------------------------------------------------------------------------------------------------|------------------------------------------|
| Q.1                                                                                                                                       |                                          |
| Ans 🗡 1. 1                                                                                                                                |                                          |
| $\checkmark 2. \frac{\sec A - 1}{\sec A + 1}$