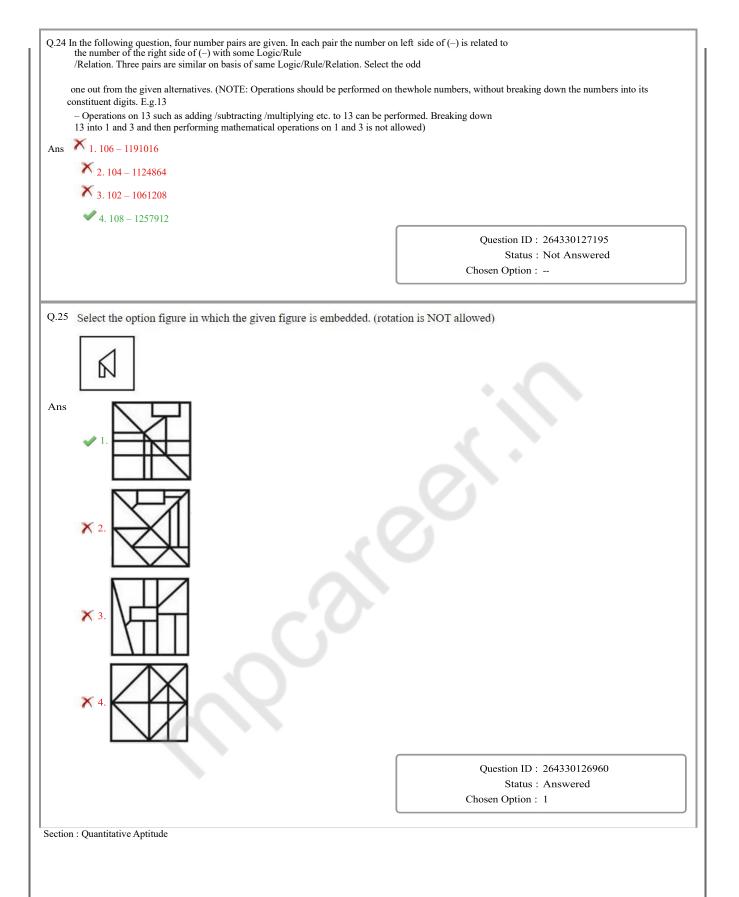

|
| s 1. Six<br>2. Four<br>3. Seven<br>4. Two                                                                                                                                                                                                                                                                                                                                                                                                                                                                                                                                                                                                                                                           | Question ID : 264330126324<br>Status : Answered<br>Chosen Option : 3 |











| What is the value of $\frac{\tan A - \sin A}{\tan A + \sin A}$ ?                                                                          |                                          |
|-------------------------------------------------------------------------------------------------------------------------------------------|------------------------------------------|
| Q.1                                                                                                                                       |                                          |
| Ans 🗡 1. 1                                                                                                                                |                                          |
| $\checkmark 2. \frac{\sec A - 1}{\sec A + 1}$