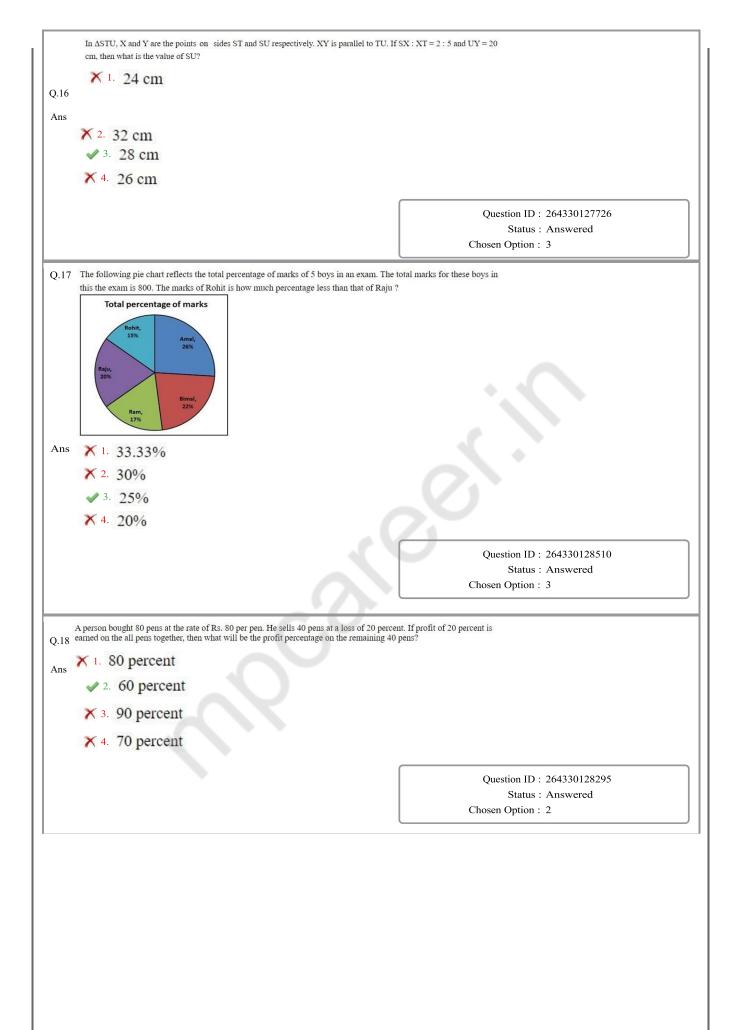

|                               |







| Question ID : 264330127721<br>Status : Answered<br>Chosen Option : 3 |
|----------------------------------------------------------------------|
|                                                                      |
|                                                                      |
|                                                                      |
|                                                                      |

|            | 25 Rohit buys a ball for Rs. 700. Rohit gives two successive discount of 20 percent and 40 percent to the customer on this ball. What will be the selling price of the ball?                                                                                             |