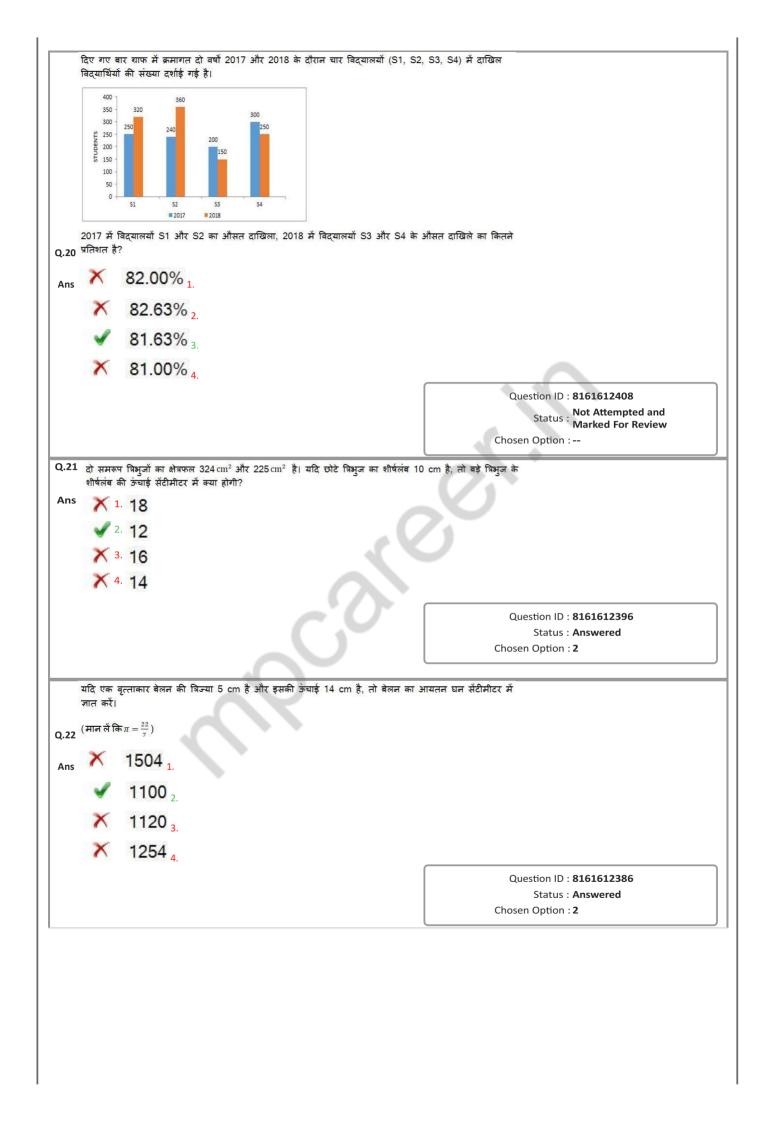

2 3. × 2.5 4 Question ID : 8161612385 Status : Answered Chosen Option : 3 Q.11 यदि 5% वार्षिक दर से ₹4,000 पर चक्रवृद्धि ब्याज ₹630.50 है, तो समय अवधि की गणना करें। 🖌 1. 3 वर्ष Ans X 2. 3<sup>1</sup>/<sub>2</sub> वर्ष 🗙 3. 1 1/2 वर्ष 🗡 4. 2 वर्ष Question ID : 8161612392 Status : Not Attempted and Marked For Review Chosen Option : --Q.12 यदि  $\cos x = \frac{24}{25}, 0 \le x \le 90^{\circ}$  है, तो  $\cot x + \csc x$  का मान क्या होगा? Ans 🖌 1. 7 X 2. 0 × 3. 7/2 X 4. 1 Question ID : 8161612402 Status : Answered Chosen Option : 1 यदि  $2x^3 + ax^2 + bx - 2$  को (2x - 3) और (x + 2) से विभाजित करने पर शेषफल क्रमशः 7 और 0 बचता है, तो Q.13 a और b का मान क्रमशः क्या होगा? Ans X 1. 2; −2 X 2. -3; 3 ✓ <sup>3.</sup> 3; -3 X 4. -2; 2 Question ID : 8161612399 Status : Answered Chosen Option : 3











| Q.7      | निम्नलिखित में से कौन बिजली का अच्छा चालक नहीं है?                                                                                                                   |                                                      |
|----------|----------------------------------------------------------------------------------------------------------------------------------------------------------------------|------------------------------------------------------|
| Ans      | 🗙 १. ग्रेफाइट                                                                                                                                                        |                                                      |
|          | 👽 2. ब्रोमीन