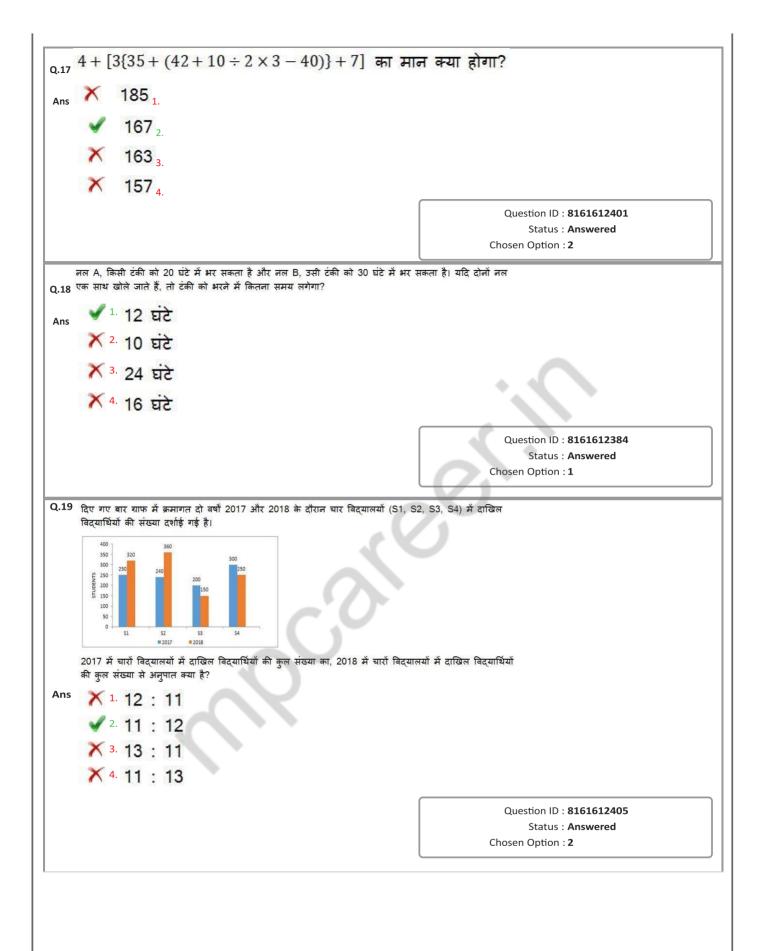

2. 2 3. × 2.5 4 Question ID : 8161612385 Status : Answered Chosen Option : 3 Q.11 यदि 5% वार्षिक दर से ₹4,000 पर चक्रवृद्धि ब्याज ₹630.50 है, तो समय अवधि की गणना करें। 🖌 1. 3 वर्ष Ans X 2. 3<sup>1</sup>/<sub>2</sub> वर्ष 🗙 3. 1 1/2 वर्ष 🗡 4. 2 वर्ष Question ID : 8161612392 Status : Not Attempted and Marked For Review Chosen Option : --Q.12 यदि  $\cos x = \frac{24}{25}, 0 \le x \le 90^{\circ}$  है, तो  $\cot x + \csc x$  का मान क्या होगा? Ans 🖌 1. 7 X 2. 0 × 3. 7/2 X 4. 1 Question ID : 8161612402 Status : Answered Chosen Option : 1 यदि  $2x^3 + ax^2 + bx - 2$  को (2x - 3) और (x + 2) से विभाजित करने पर शेषफल क्रमशः 7 और 0 बचता है, तो Q.13 a और b का मान क्रमशः क्या होगा? Ans X 1. 2; −2 X 2. -3; 3 ✓ <sup>3.</sup> 3; -3 X 4. -2; 2 Question ID : 8161612399 Status : Answered Chosen Option : 3











| Q.7      | निम्नलिखित में से कौन बिजली का अच्छा चालक नहीं है?                                                                                                                   |                                                      |
|----------|----------------------------------------------------------------------------------------------------------------------------------------------------------------------|------------------------------------------------------|
| Ans      | 🗙 १. ग्रेफाइट                                                                                                                                                        |                                                      |
|          | 👽 2. ब्रोमीन