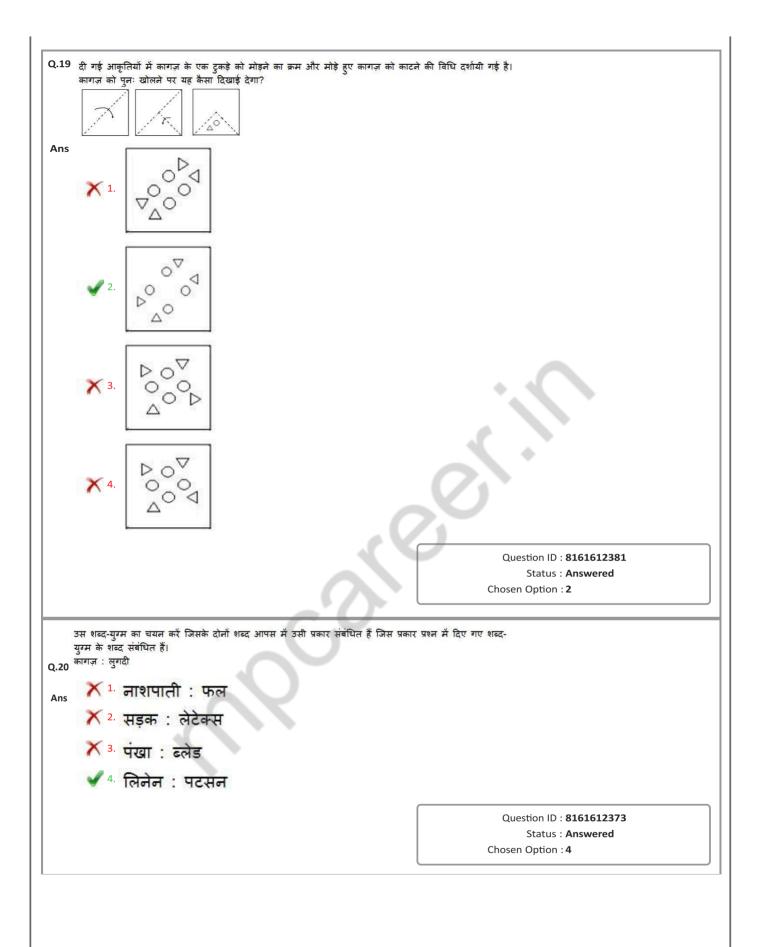

|  |
|                          |                                                                                                   |                                                             |  |
|                          |                                                                                                   |                                                             |  |
|                          |                                                                                                   |                                                             |  |
|                          |                                                                                                   |                                                             |  |



Q.21 दिए गए कथनों और निष्कर्षों को ध्यान से पढ़ें। यह मानते हुए कि कथनों में दी गई जानकारी सही है, भले ही वह आमतौर पर स्थापित तथ्यों से भिन्न दिखाई देती हो, यह निर्णय लें कि कौनसा/से निष्कर्ष तर्क संगत रूप से इन कथनों का अनुसरण करता/करते है/हैं। कथनः 1. कोई भी मक्खन जैम नहीं है। 2. केला मक्खन है। निष्कर्ष: केला जैम नहीं है। II. केला जैम हो भी सकता है या नहीं भी हो सकता है। Ans 🗡 1 निष्कर्ष । और निष्कर्ष ।। दोनों अनुसरण करते हैं। ✔ 2. केवल निष्कर्ष । अनुसरण करता है। 🗙 3. केवल निष्कर्ष II अनुसरण करता है। 🗡 4 न तो निष्कर्ष । और न ही निष्कर्ष ॥ अनुसरण करता है। Question ID : 8161612376 Status : Answered Chosen Option : 3 Q.22 निम्न आकृति-श्रृंखला में आगे आनेवाली आकृति का चयन करें। ? Ans X 1. X Question ID : 8161612378 Status : Not Attempted and Marked For Review Chosen Option : --

| Q.23