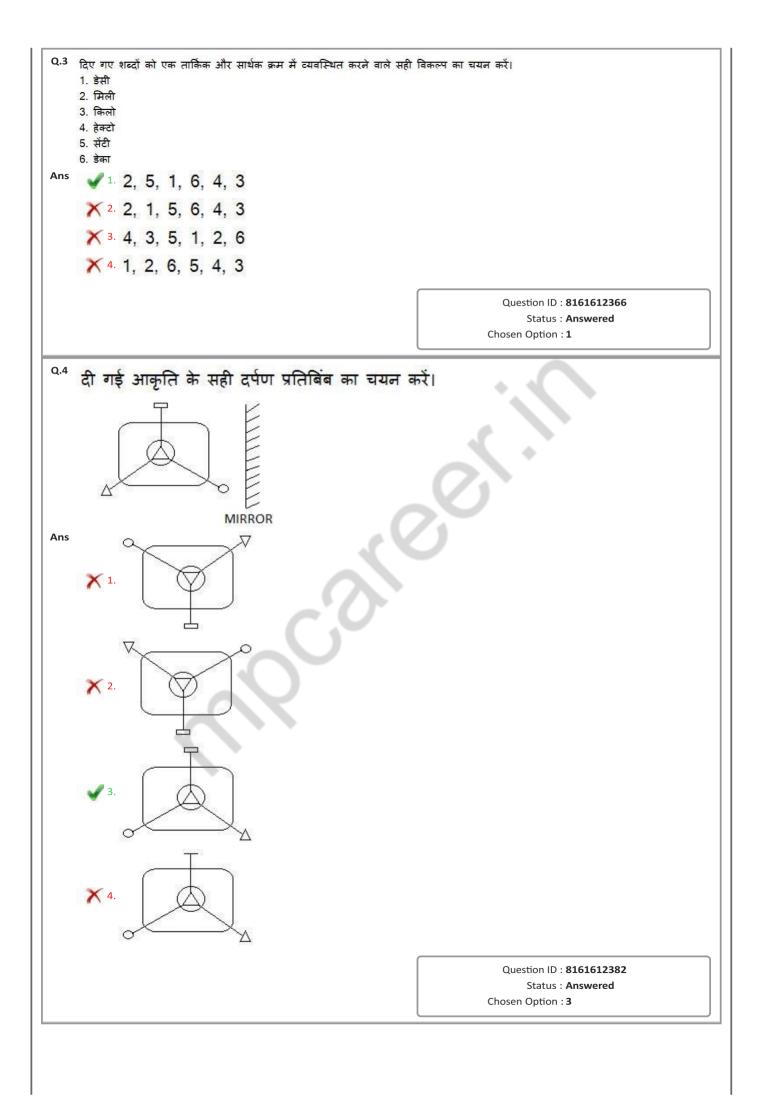

| यदि '+' का अर्थ '+' है, '×' का अर्थ '+' है, '+' का अर्थ '-' है और '-' का अर्थ<br>क्या होगा?<br>18 + 3 - 5 × 6 + 4<br>▲ 1. 13.5<br>▲ 2. 30<br>▲ 3. 32<br>▲ 4. 15.5 | Question ID : <b>8161612362</b><br>Status : <b>Answered</b><br>Chosen Option : <b>3</b> |  |  |  |  |
| ).1<br>.ns                                                                                 | यदि '+' का अर्थ '+' है, '×' का अर्थ '+' है, '+' का अर्थ '-' है और '-' का अर्थ<br>क्या होगा?<br>18 + 3 - 5 × 6 + 4<br>▲ 1. 13.5<br>▲ 2. 30<br>▲ 3. 32<br>▲ 4. 15.5 | Question ID : <b>8161612362</b><br>Status : <b>Answered</b><br>Chosen Option : <b>3</b> |  |  |  |  |

Question ID : **8161612370** Status : **Answered** 

Chosen Option : 3

🗡 २. विश्वविद्यालय : छात्र

🗙 4. महाविद्यालय : नाटकघर

✔ 3. महाविद्यालय : विश्वविद्यालय



| Q.5 चार संख्या-युग्म दिए गए हैं, जिनमें से तीन किसी प्रकार से संगत हैं, और एक संख्या-युग्य<br>संख्या-युग्म का चयन करें। | न असंगत है। उस असंगत                                        |
|-------------------------------------------------------------------------------------------------------------------------|-------------------------------------------------------------|
| Ans X 1. 32 - 45                                                                                                        |                                                             |
| ✓ <sup>2.</sup> 16 - 30                                                                                                 |                                                             |
| × 3. 13 - 16