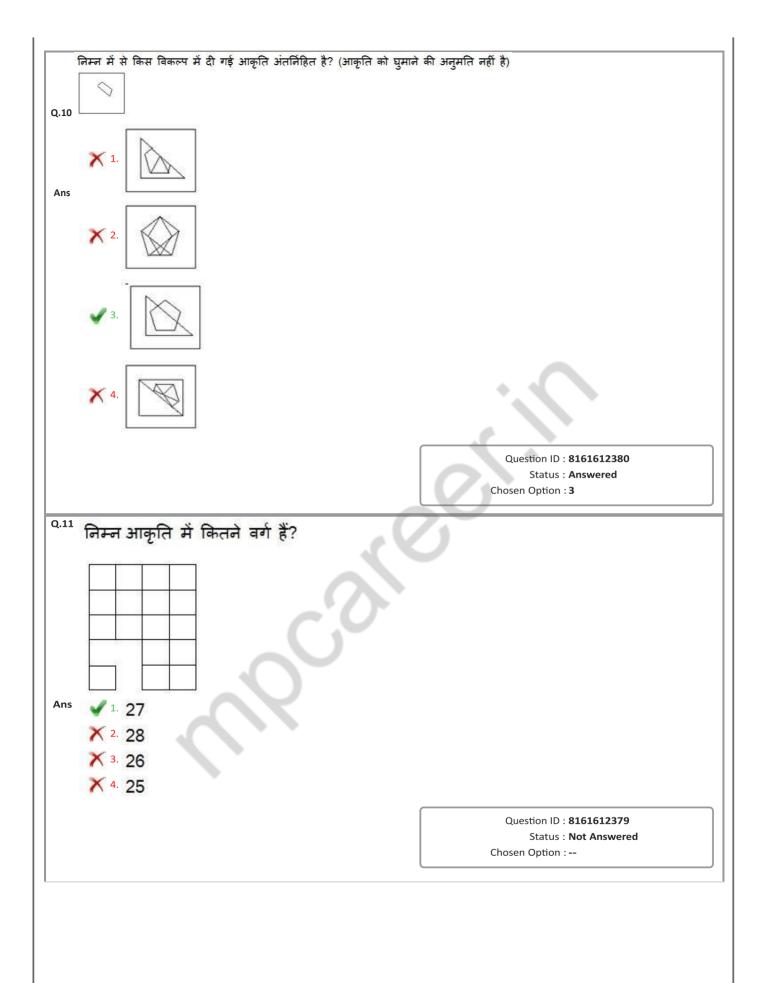

|                   |                                                          |                    |                  |                                  |       |
|     |          |                         |                   |                                                          |                    |                  |                                  |       |
|     |          |                         |                   |                                                          |                    |                  |                                  |       |
|     |          |                         |                   |                                                          |                    |                  |                                  |       |



| sur frærer en en en en et und net, of dirt surt outge is suf sent it infört it. för sent of gren sent-rang, spå<br>surt-range i anfört it.<br>0.12 TAP : UX00 :: DUXE : ?<br>Ans ✓ ERCQ 1.<br>★ FOBP 3.<br>★ FODR 4.<br>Question ID : 8161612369<br>Status : Answered<br>Chosen Option : 3<br>0.13 star ettil<br>Ans ★ 1 : माइक्रो-स्कोप<br>★ 2: बंद्रक<br>✓ 3: 31वाज बंद्राना<br>★ 4: कुल्हाड़ी<br>Question ID : 8161612375<br>Status : Answered<br>Chosen Option : 3<br>0.14 star i anförd if after i för i för sen ift dare för star i för sen i för i för sen i för sen i för sen ettil<br>Ans ✓ 1 : 4<br>★ 2: 2<br>★ 3: 3<br>0.14 star i answered<br>Chosen Option : 3<br>0.15 status : Answered<br>Chosen Option : 1<br>0.15 status : Answered<br>Chosen Option : 1