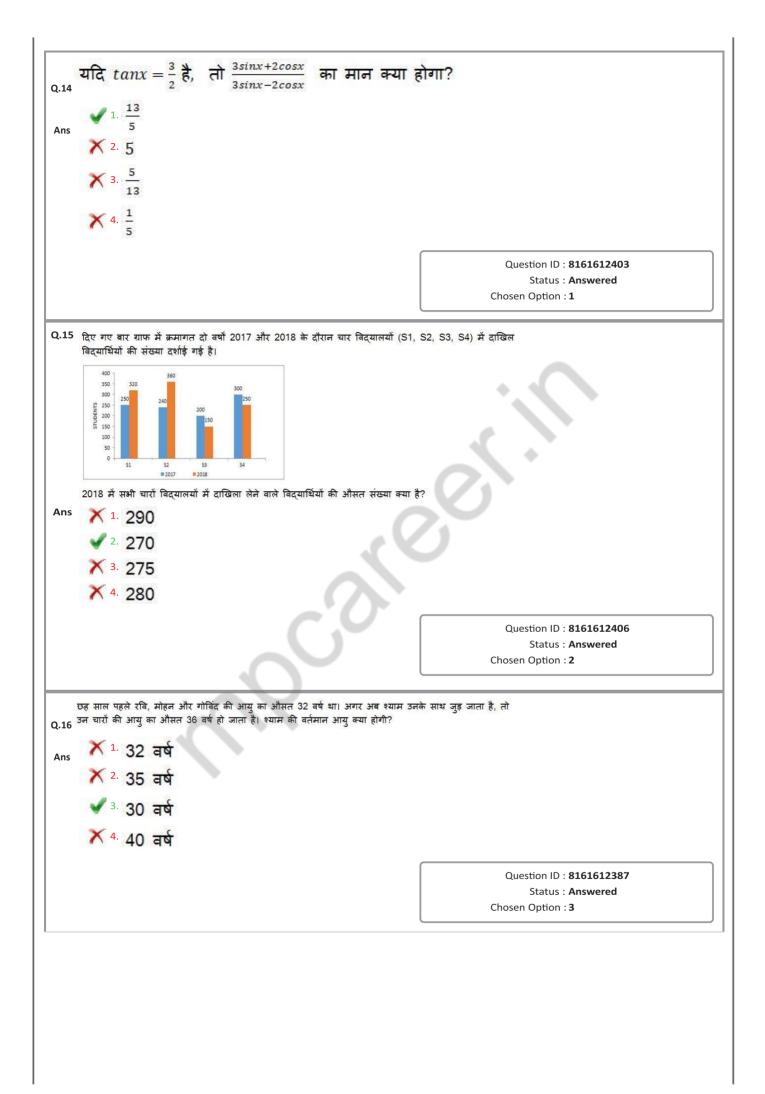

5 2. 2 3. × 2.5 4 Question ID : 8161612385 Status : Answered Chosen Option : 3 Q.11 यदि 5% वार्षिक दर से ₹4,000 पर चक्रवृद्धि ब्याज ₹630.50 है, तो समय अवधि की गणना करें। 🖌 1. 3 वर्ष Ans X 2. 3<sup>1</sup>/<sub>2</sub> वर्ष 🗙 3. 1 1/2 वर्ष 🗡 4. 2 वर्ष Question ID : 8161612392 Status : Not Attempted and Marked For Review Chosen Option : --Q.12 यदि  $\cos x = \frac{24}{25}, 0 \le x \le 90^{\circ}$  है, तो  $\cot x + \csc x$  का मान क्या होगा? Ans 🖌 1. 7 X 2. 0 × 3. 7/2 X 4. 1 Question ID : 8161612402 Status : Answered Chosen Option : 1 यदि  $2x^3 + ax^2 + bx - 2$  को (2x - 3) और (x + 2) से विभाजित करने पर शेषफल क्रमशः 7 और 0 बचता है, तो Q.13 a और b का मान क्रमशः क्या होगा? Ans X 1. 2; −2 X 2. -3; 3 ✓ <sup>3.</sup> 3; -3 X 4. -2; 2 Question ID : 8161612399 Status : Answered Chosen Option : 3











| Q.7      | निम्नलिखित में से कौन बिजली का अच्छा चालक नहीं है?                                                                                                                   |                                                      |
|----------|----------------------------------------------------------------------------------------------------------------------------------------------------------------------|------------------------------------------------------|
| Ans      | 🗙 १. ग्रेफाइट                                                                                                                                                        |                                                      |
|          | 👽 2. ब्रोमीन