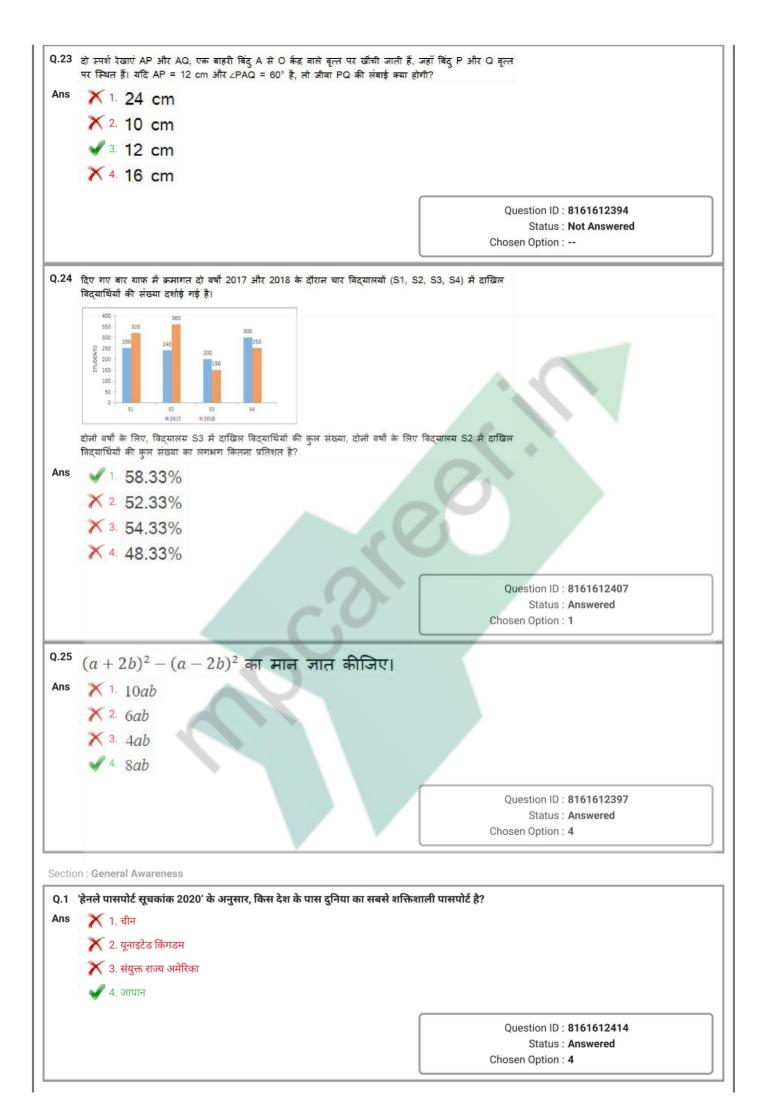

3. × 2.5 4 Question ID : 8161612385 Status : Answered Chosen Option : 3 Q.11 यदि 5% वार्षिक दर से ₹4,000 पर चक्रवृद्धि ब्याज ₹630.50 है, तो समय अवधि की गणना करें। 🖌 1. 3 वर्ष Ans X 2. 3<sup>1</sup>/<sub>2</sub> वर्ष 🗙 3. 1 1/2 वर्ष 🗡 4. 2 वर्ष Question ID : 8161612392 Status : Not Attempted and Marked For Review Chosen Option : --Q.12 यदि  $\cos x = \frac{24}{25}, 0 \le x \le 90^{\circ}$  है, तो  $\cot x + \csc x$  का मान क्या होगा? Ans 🖌 1. 7 X 2. 0 × 3. 7/2 X 4. 1 Question ID : 8161612402 Status : Answered Chosen Option : 1 यदि  $2x^3 + ax^2 + bx - 2$  को (2x - 3) और (x + 2) से विभाजित करने पर शेषफल क्रमशः 7 और 0 बचता है, तो Q.13 a और b का मान क्रमशः क्या होगा? Ans X 1. 2; −2 X 2. -3; 3 ✓ <sup>3.</sup> 3; -3 X 4. -2; 2 Question ID : 8161612399 Status : Answered Chosen Option : 3











| Q.7      | निम्नलिखित में से कौन बिजली का अच्छा चालक नहीं है?                                                                                                                   |                                                      |
|----------|----------------------------------------------------------------------------------------------------------------------------------------------------------------------|------------------------------------------------------|
| Ans      | 🗙 १. ग्रेफाइट                                                                                                                                                        |                                                      |
|          | 👽 2. ब्रोमीन