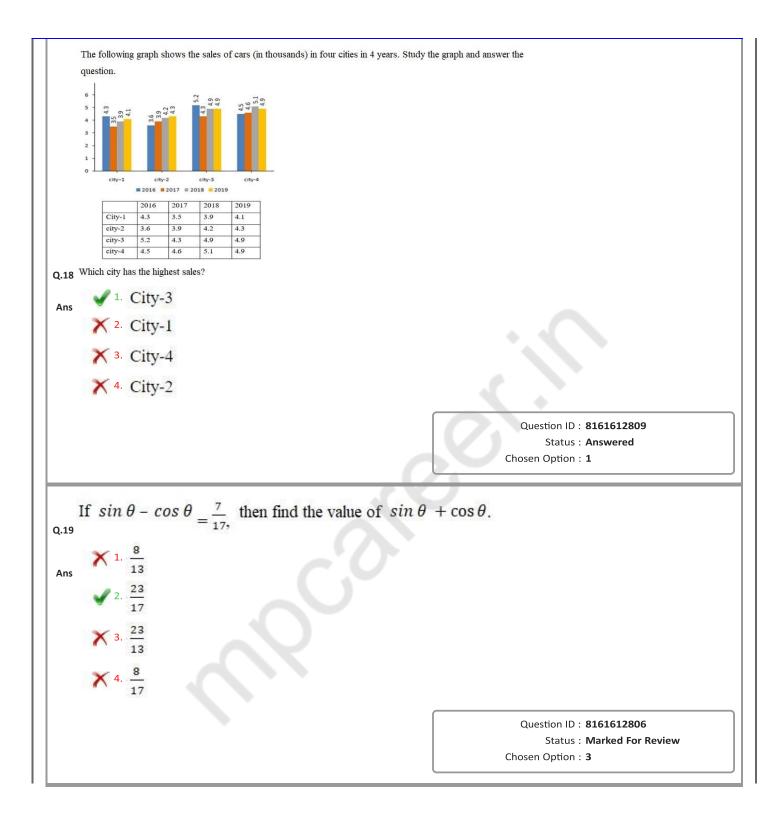

|
| <u>າ</u> .8<br>ເກs | An articl<br>marked p<br>X<br>X | e was marked at $\overline{x}$ and sold at a discount of $(x - 40)$ %. If the customer pairice of the article.<br>$\overline{\xi}60_{1.}$<br>$\overline{\xi}50_{2.}$<br>$\overline{\xi}75_{3}$ | Status : <b>Answered</b><br>Chosen Option : <b>3</b><br>$d \notin (x - 32)$ , then find the<br>Question ID : <b>8161612792</b> |
|                    | An articl<br>marked p<br>X<br>X | e was marked at $\overline{x}$ and sold at a discount of $(x - 40)$ %. If the customer pairice of the article.<br>$\overline{\xi}60_{1.}$<br>$\overline{\xi}50_{2.}$<br>$\overline{\xi}75_{3}$ | Status : <b>Answered</b><br>Chosen Option : <b>3</b><br>$d \notin (x - 32)$ , then find the                                    |













| Q.25 Find the area of an equilateral triangle whose side:                              | s are 12 cm.                                         |
|----------------------------------------------------------------------------------------|------------------------------------------------------|
| Ans $\times 1.29\sqrt{5}$                                                              |                                                      |
|                                                                                        |                                                      |
| $\times$ 2. 45 $\sqrt{2}$                                                              |                                                      |
| X 3. 38