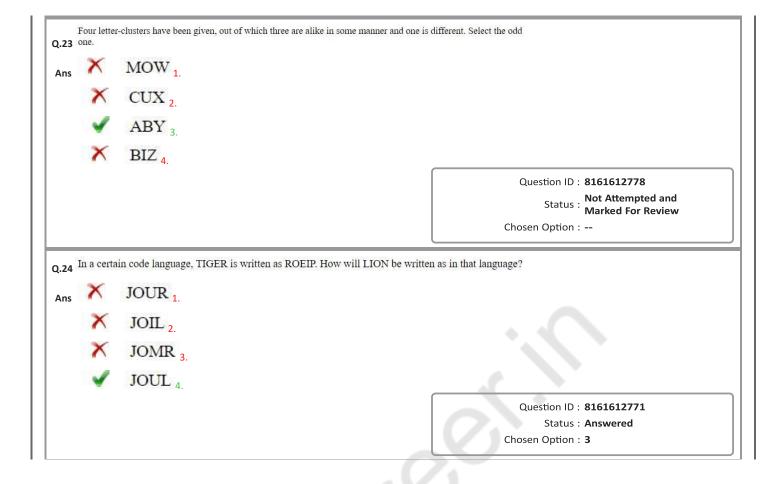

|
|      | 4 | Son 2.                                                                             |                                                                                         |
|      | X | Brother-in-law 3.                                                                  |                                                                                         |
|      | X | Brother 4.                                                                         |                                                                                         |
|      |   |                                                                                    | Question ID : <b>8161612776</b><br>Status : <b>Answered</b><br>Chosen Option : <b>2</b> |









| Q.5                | The ave                         | rage of 5 consecutive odd numbers is 75. By adding which number, will                                                                                                                          | the average become 76?                                                                                                         |
|--------------------|---------------------------------|------------------------------------------------------------------------------------------------------------------------------------------------------------------------------------------------|--------------------------------------------------------------------------------------------------------------------------------|
| Ans                | X