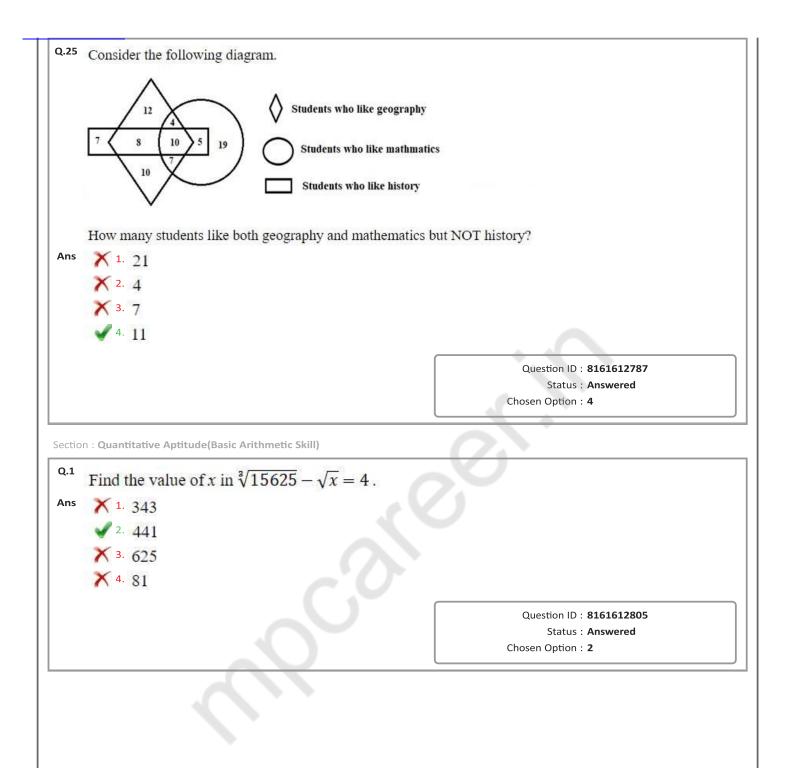

|
|      | 4 | Son 2.                                                                             |                                                                                         |
|      | X | Brother-in-law 3.                                                                  |                                                                                         |
|      | X | Brother 4.                                                                         |                                                                                         |
|      |   |                                                                                    | Question ID : <b>8161612776</b><br>Status : <b>Answered</b><br>Chosen Option : <b>2</b> |









| Q.5                | The ave                         | rage of 5 consecutive odd numbers is 75. By adding which number, will                                                                                                                          | the average become 76?                                                                                                         |
|--------------------|---------------------------------|------------------------------------------------------------------------------------------------------------------------------------------------------------------------------------------------|--------------------------------------------------------------------------------------------------------------------------------|
| Ans                | X