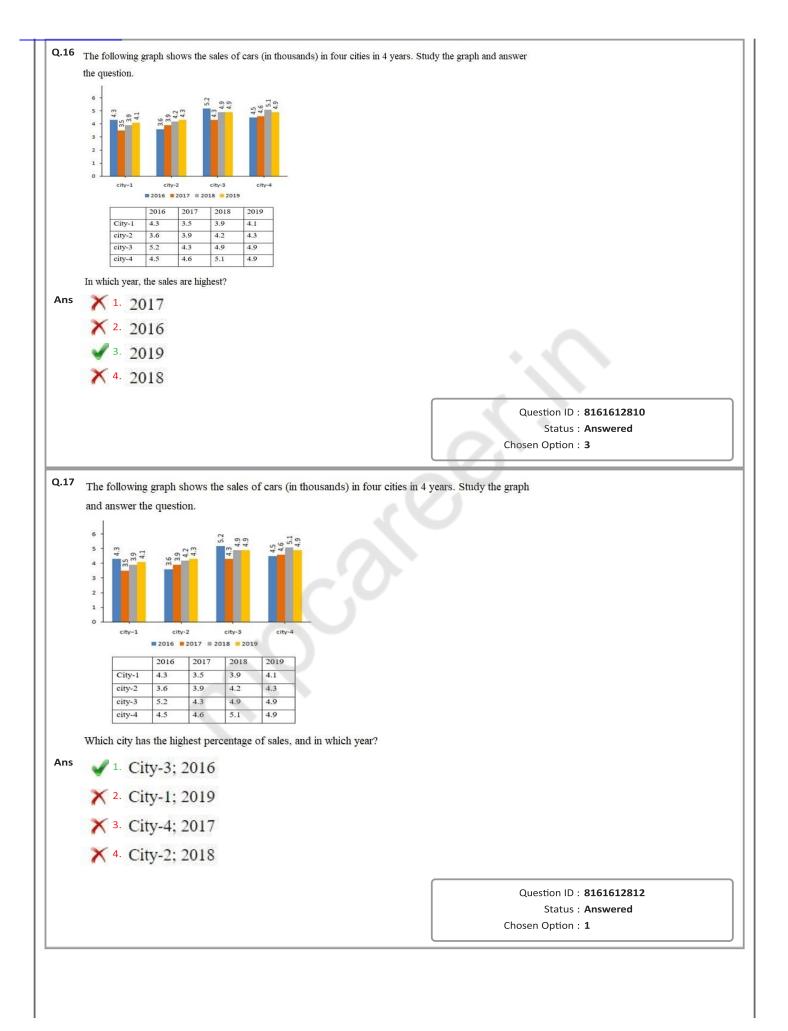

|
| <u>າ</u> .8<br>ເກs | An articl<br>marked p<br>X<br>X | e was marked at $\overline{x}$ and sold at a discount of $(x - 40)$ %. If the customer pairice of the article.<br>$\overline{\xi}60_{1.}$<br>$\overline{\xi}50_{2.}$<br>$\overline{\xi}75_{3}$ | Status : <b>Answered</b><br>Chosen Option : <b>3</b><br>$d \notin (x - 32)$ , then find the<br>Question ID : <b>8161612792</b> |
|                    | An articl<br>marked p<br>X<br>X | e was marked at $\overline{x}$ and sold at a discount of $(x - 40)$ %. If the customer pairice of the article.<br>$\overline{\xi}60_{1.}$<br>$\overline{\xi}50_{2.}$<br>$\overline{\xi}75_{3}$ | Status : <b>Answered</b><br>Chosen Option : <b>3</b><br>$d \notin (x - 32)$ , then find the                                    |













| Q.25 Find the area of an equilateral triangle whose side:                              | s are 12 cm.                                         |
|----------------------------------------------------------------------------------------|------------------------------------------------------|
| Ans $\times 1.29\sqrt{5}$                                                              |                                                      |
|                                                                                        |                                                      |
| $\times$ 2. 45 $\sqrt{2}$                                                              |                                                      |
| X 3. 38