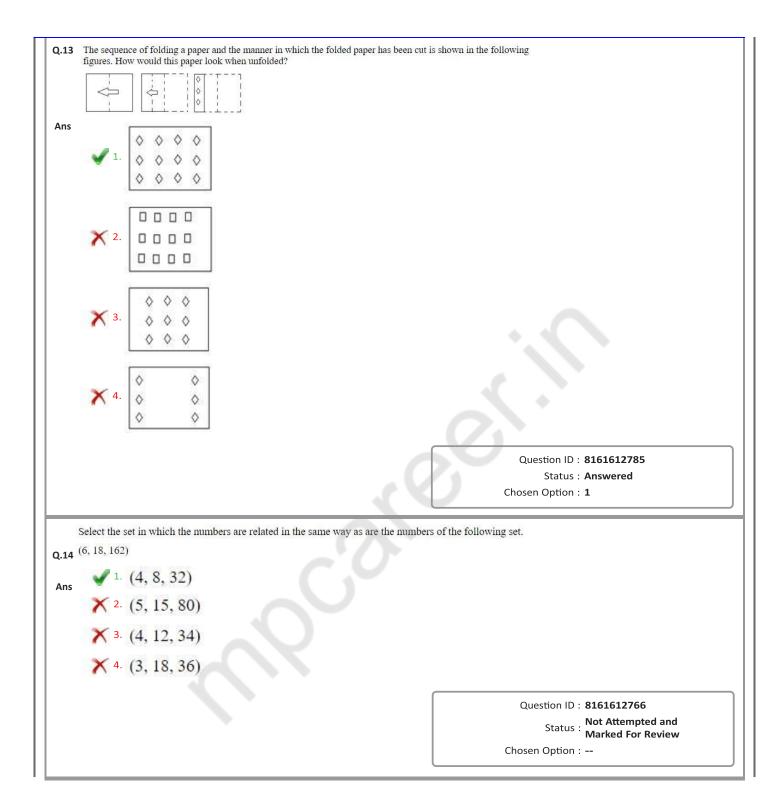

|                                                      |
|                                                                                                              |                                                      |
|                                                                                                              |                                                      |
|                                                                                                              |                                                      |
|                                                                                                              |                                                      |



| Select the option that is related to the third number in the same way as the second number<br>Q.15 3:25:1:?                                                                           | r is related to the first number.                           |
|---------------------------------------------------------------------------------------------------------------------------------------------------------------------------------------|-------------------------------------------------------------|
|                                                                                                                                                                                       |                                                             |
| Ans X 10 1.