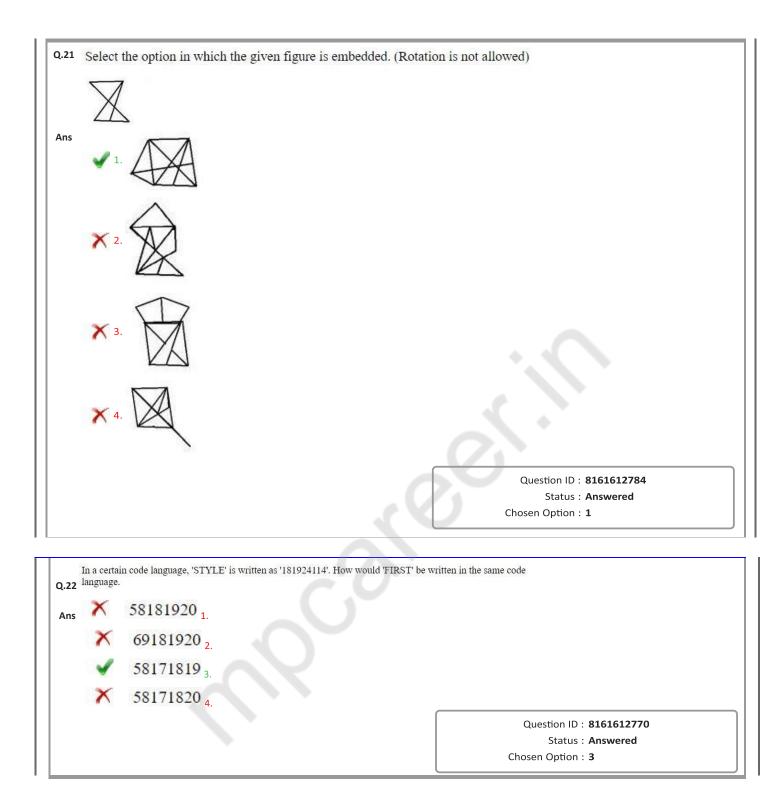

|
|      | 4 | Son 2.                                                                             |                                                                                         |
|      | X | Brother-in-law 3.                                                                  |                                                                                         |
|      | X | Brother 4.                                                                         |                                                                                         |
|      |   |                                                                                    | Question ID : <b>8161612776</b><br>Status : <b>Answered</b><br>Chosen Option : <b>2</b> |









| Q.5                | The ave                         | rage of 5 consecutive odd numbers is 75. By adding which number, will                                                                                                                          | the average become 76?                                                                                                         |
|--------------------|---------------------------------|------------------------------------------------------------------------------------------------------------------------------------------------------------------------------------------------|--------------------------------------------------------------------------------------------------------------------------------|
| Ans                | X