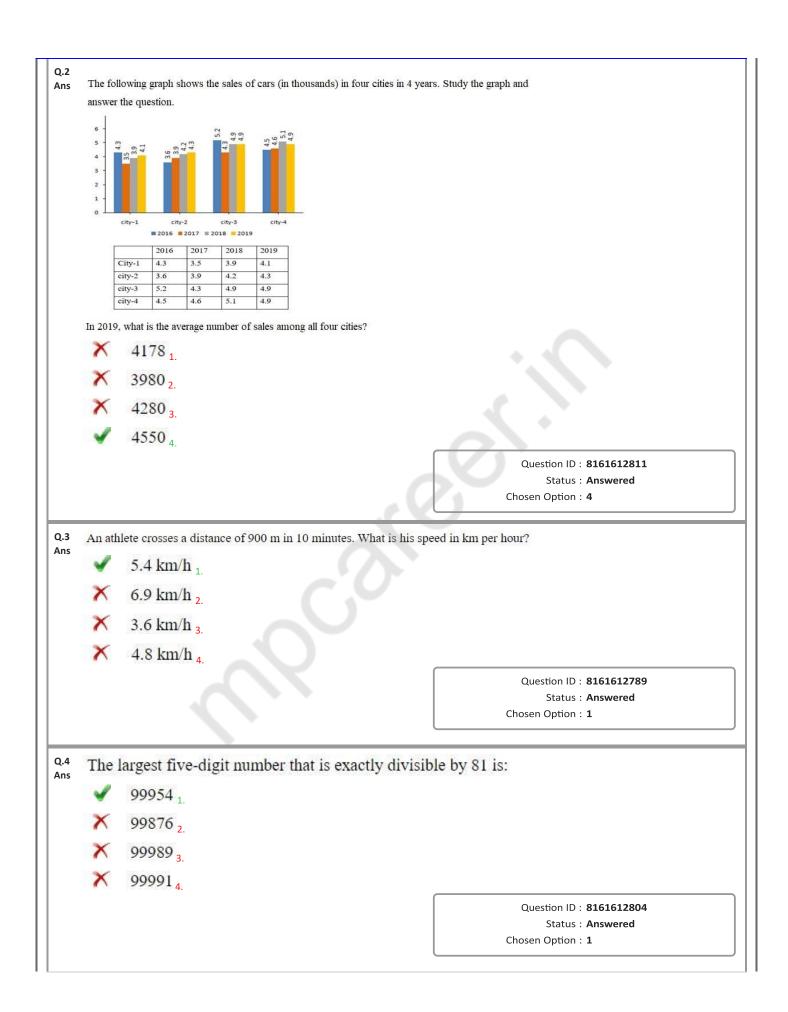

|
|      | 4 | Son 2.                                                                             |                                                                                         |
|      | X | Brother-in-law 3.                                                                  |                                                                                         |
|      | X | Brother 4.                                                                         |                                                                                         |
|      |   |                                                                                    | Question ID : <b>8161612776</b><br>Status : <b>Answered</b><br>Chosen Option : <b>2</b> |









| Q.5                | The ave                         | rage of 5 consecutive odd numbers is 75. By adding which number, will                                                                                                                          | the average become 76?                                                                                                         |
|--------------------|---------------------------------|------------------------------------------------------------------------------------------------------------------------------------------------------------------------------------------------|--------------------------------------------------------------------------------------------------------------------------------|
| Ans                | X