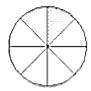

1.

2

3

4

**Correct Answer:-**

2)

In the sequence shown below, which figure comes next? / नीचे दिये गये क्रम में, अगली आकृति कौन सी आयेगी?

1

2

3.

**Correct Answer:-**

3) In the sequence shown below, which figure comes next? / नीचे दिये गये क्रम में, अगली आकृति कौन सी आयेगी?

А В С F Н A E D K

C Z G B N р У I Z Q

| E X K X T                                                                                                                                                                                                                                                                                              |
|--------------------------------------------------------------------------------------------------------------------------------------------------------------------------------------------------------------------------------------------------------------------------------------------------------|
| E<br>Y W<br>X P                                                                                                                                                                                                                                                                                        |
| D<br>X W<br>X T                                                                                                                                                                                                                                                                                        |
| 4. E X Y X T                                                                                                                                                                                                                                                                                           |
| Correct Answer :-  E  X K  X T                                                                                                                                                                                                                                                                         |
|                                                                                                                                                                                                                                                                                                        |
| 4) The age of two persons differ by 10 years. If 4 years ago, the elder one was twice as old as the younger one. Find the present age of the younger one. / दो व्यक्तियों की आयु का अंतर 10 वर्ष है। यदि 4 वर्ष पूर्व, बड़े व्यक्ति की आयु छोटे की दोगुनी थी। तो छोटे व्यक्ति की वर्तमान आयु कितनी है? |
| 1. 16                                                                                                                                                                                                                                                                                                  |
|                                                                                                                                                                                                                                                                                                        |