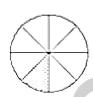

1.

2

3

4

**Correct Answer:-**

2)

In the sequence shown below, which figure comes next? / नीचे दिये गये क्रम में, अगली आकृति कौन सी आयेगी?

1

2

3.

**Correct Answer:-**

3) In the sequence shown below, which figure comes next? / नीचे दिये गये क्रम में, अगली आकृति कौन सी आयेगी?

А В С F Н A E D K

C Z G B N р У I Z Q

| E X K X T                                                                                                                                                                                                                                                                                              |
|--------------------------------------------------------------------------------------------------------------------------------------------------------------------------------------------------------------------------------------------------------------------------------------------------------|
| E<br>Y W<br>X P                                                                                                                                                                                                                                                                                        |
| D<br>X W<br>X T                                                                                                                                                                                                                                                                                        |
| 4. E X Y X T                                                                                                                                                                                                                                                                                           |
| Correct Answer :-  E  X K  X T                                                                                                                                                                                                                                                                         |
|                                                                                                                                                                                                                                                                                                        |
| 4) The age of two persons differ by 10 years. If 4 years ago, the elder one was twice as old as the younger one. Find the present age of the younger one. / दो व्यक्तियों की आयु का अंतर 10 वर्ष है। यदि 4 वर्ष पूर्व, बड़े व्यक्ति की आयु छोटे की दोगुनी थी। तो छोटे व्यक्ति की वर्तमान आयु कितनी है? |
| 1. 16                                                                                                                                                                                                                                                                                                  |
|                                                                                                                                                                                                                                                                                                        |