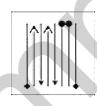

1.

2

3

4

**Correct Answer:-**

2)

In the sequence shown below, which figure comes next? / नीचे दिये गये क्रम में, अगली आकृति कौन सी आयेगी?

1

2

3.

**Correct Answer:-**

3) In the sequence shown below, which figure comes next? / नीचे दिये गये क्रम में, अगली आकृति कौन सी आयेगी?

А В С F Н A E D K

C Z G B N р У I Z Q

| E X K X T                                                                                                                                                                                                                                                                                              |
|--------------------------------------------------------------------------------------------------------------------------------------------------------------------------------------------------------------------------------------------------------------------------------------------------------|
| E<br>Y W<br>X P                                                                                                                                                                                                                                                                                        |
| D<br>X W<br>X T                                                                                                                                                                                                                                                                                        |
| 4. E X Y X T                                                                                                                                                                                                                                                                                           |
| Correct Answer :-  E  X K  X T                                                                                                                                                                                                                                                                         |
|                                                                                                                                                                                                                                                                                                        |
| 4) The age of two persons differ by 10 years. If 4 years ago, the elder one was twice as old as the younger one. Find the present age of the younger one. / दो व्यक्तियों की आयु का अंतर 10 वर्ष है। यदि 4 वर्ष पूर्व, बड़े व्यक्ति की आयु छोटे की दोगुनी थी। तो छोटे व्यक्ति की वर्तमान आयु कितनी है? |
| 1. 16                                                                                                                                                                                                                                                                                                  |
|                                                                                                                                                                                                                                                                                                        |