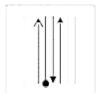

1.

2

3

4

**Correct Answer:-**

2)

In the sequence shown below, which figure comes next? / नीचे दिये गये क्रम में, अगली आकृति कौन सी आयेगी?

1

2

3.

**Correct Answer:-**

3) In the sequence shown below, which figure comes next? / नीचे दिये गये क्रम में, अगली आकृति कौन सी आयेगी?

А В С F Н A E D K

C Z G B N р У I Z Q

| E X K X T                                                                                                                                                                                                                                                                                              |
|--------------------------------------------------------------------------------------------------------------------------------------------------------------------------------------------------------------------------------------------------------------------------------------------------------|
| E<br>Y W<br>X P                                                                                                                                                                                                                                                                                        |
| D<br>X W<br>X T                                                                                                                                                                                                                                                                                        |
| 4. E X Y X T                                                                                                                                                                                                                                                                                           |
| Correct Answer :-  E  X K  X T                                                                                                                                                                                                                                                                         |
|                                                                                                                                                                                                                                                                                                        |
| 4) The age of two persons differ by 10 years. If 4 years ago, the elder one was twice as old as the younger one. Find the present age of the younger one. / दो व्यक्तियों की आयु का अंतर 10 वर्ष है। यदि 4 वर्ष पूर्व, बड़े व्यक्ति की आयु छोटे की दोगुनी थी। तो छोटे व्यक्ति की वर्तमान आयु कितनी है? |
| 1. 16                                                                                                                                                                                                                                                                                                  |
|                                                                                                                                                                                                                                                                                                        |