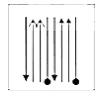

#### Topic:- Mental Ability and Mental Aptitude

1)
If the following two squares shown below overlap, which one of the following options is formed? / यदि
निम्न दो वर्ग अतिव्यापित होते हैं, तो निम्न में से कौन सा एक विकल्प बनता है?

1.

2

3

4

**Correct Answer:-**

2)

In the sequence shown below, which figure comes next? / नीचे दिये गये क्रम में, अगली आकृति कौन सी आयेगी?

1