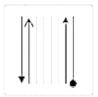

#### Topic:- Mental Ability and Mental Aptitude

1)
If the following two squares shown below overlap, which one of the following options is formed? / यदि
निम्न दो वर्ग अतिव्यापित होते हैं, तो निम्न में से कौन सा एक विकल्प बनता है?

1.

2

3

4

**Correct Answer:-**

2)

In the sequence shown below, which figure comes next? / नीचे दिये गये क्रम में, अगली आकृति कौन सी आयेगी?

1