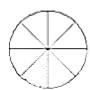

1.

2

3

4

**Correct Answer:-**

2)

In the sequence shown below, which figure comes next? / नीचे दिये गये क्रम में, अगली आकृति कौन सी आयेगी?

1

2

3.

**Correct Answer:-**

3) In the sequence shown below, which figure comes next? / नीचे दिये गये क्रम में, अगली आकृति कौन सी आयेगी?

А В С F Н A E D K

C Z G B N р У I Z Q

| E X K X T                                                                                                                                                                                                                                                                                              |
|--------------------------------------------------------------------------------------------------------------------------------------------------------------------------------------------------------------------------------------------------------------------------------------------------------|
| E<br>Y W<br>X P                                                                                                                                                                                                                                                                                        |
| D<br>X W<br>X T                                                                                                                                                                                                                                                                                        |
| 4. E X Y X T                                                                                                                                                                                                                                                                                           |
| Correct Answer :-  E  X K  X T                                                                                                                                                                                                                                                                         |
|                                                                                                                                                                                                                                                                                                        |
| 4) The age of two persons differ by 10 years. If 4 years ago, the elder one was twice as old as the younger one. Find the present age of the younger one. / दो व्यक्तियों की आयु का अंतर 10 वर्ष है। यदि 4 वर्ष पूर्व, बड़े व्यक्ति की आयु छोटे की दोगुनी थी। तो छोटे व्यक्ति की वर्तमान आयु कितनी है? |
| 1. 16                                                                                                                                                                                                                                                                                                  |
|                                                                                                                                                                                                                                                                                                        |