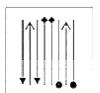

1.

2

3

4

**Correct Answer:-**

2)

In the sequence shown below, which figure comes next? / नीचे दिये गये क्रम में, अगली आकृति कौन सी आयेगी?

1

2

3.

**Correct Answer:-**

3) In the sequence shown below, which figure comes next? / नीचे दिये गये क्रम में, अगली आकृति कौन सी आयेगी?

А В С F Н A E D K

C Z G B N р У I Z Q

| E X K X T                                                                                                                                                                                                                                                                                              |
|--------------------------------------------------------------------------------------------------------------------------------------------------------------------------------------------------------------------------------------------------------------------------------------------------------|
| E<br>Y W<br>X P                                                                                                                                                                                                                                                                                        |
| D<br>X W<br>X T                                                                                                                                                                                                                                                                                        |
| 4. E X Y X T                                                                                                                                                                                                                                                                                           |
| Correct Answer :-  E  X K  X T                                                                                                                                                                                                                                                                         |
|                                                                                                                                                                                                                                                                                                        |
| 4) The age of two persons differ by 10 years. If 4 years ago, the elder one was twice as old as the younger one. Find the present age of the younger one. / दो व्यक्तियों की आयु का अंतर 10 वर्ष है। यदि 4 वर्ष पूर्व, बड़े व्यक्ति की आयु छोटे की दोगुनी थी। तो छोटे व्यक्ति की वर्तमान आयु कितनी है? |
| 1. 16                                                                                                                                                                                                                                                                                                  |
|                                                                                                                                                                                                                                                                                                        |