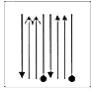

2

3.

**Correct Answer:-**

3) In the sequence shown below, which figure comes next? / नीचे दिये गये क्रम में, अगली आकृति कौन सी आयेगी?

А В С F Н A E D K

C Z G B N р У I Z Q

| E X K X T                                                                                                                                                                                                                                                                                              |
|--------------------------------------------------------------------------------------------------------------------------------------------------------------------------------------------------------------------------------------------------------------------------------------------------------|
| E<br>Y W<br>X P                                                                                                                                                                                                                                                                                        |
| D<br>X W<br>X T                                                                                                                                                                                                                                                                                        |
| 4. E X Y X T                                                                                                                                                                                                                                                                                           |
| Correct Answer :-  E  X K  X T                                                                                                                                                                                                                                                                         |
|                                                                                                                                                                                                                                                                                                        |
| 4) The age of two persons differ by 10 years. If 4 years ago, the elder one was twice as old as the younger one. Find the present age of the younger one. / दो व्यक्तियों की आयु का अंतर 10 वर्ष है। यदि 4 वर्ष पूर्व, बड़े व्यक्ति की आयु छोटे की दोगुनी थी। तो छोटे व्यक्ति की वर्तमान आयु कितनी है? |
| 1. 16                                                                                                                                                                                                                                                                                                  |
|                                                                                                                                                                                                                                                                                                        |