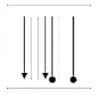

1.

2

3

4

**Correct Answer:-**

2)

In the sequence shown below, which figure comes next? / नीचे दिये गये क्रम में, अगली आकृति कौन सी आयेगी?

1

2

3.

**Correct Answer:-**

3) In the sequence shown below, which figure comes next? / नीचे दिये गये क्रम में, अगली आकृति कौन सी आयेगी?

А В С F Н A E D K

C Z G B N р У I Z Q

| E X K X T                                                                                                                                                                                                                                                                                              |
|--------------------------------------------------------------------------------------------------------------------------------------------------------------------------------------------------------------------------------------------------------------------------------------------------------|
| E<br>Y W<br>X P                                                                                                                                                                                                                                                                                        |
| D<br>X W<br>X T                                                                                                                                                                                                                                                                                        |
| 4. E X Y X T                                                                                                                                                                                                                                                                                           |
| Correct Answer :-  E  X K  X T                                                                                                                                                                                                                                                                         |
|                                                                                                                                                                                                                                                                                                        |
| 4) The age of two persons differ by 10 years. If 4 years ago, the elder one was twice as old as the younger one. Find the present age of the younger one. / दो व्यक्तियों की आयु का अंतर 10 वर्ष है। यदि 4 वर्ष पूर्व, बड़े व्यक्ति की आयु छोटे की दोगुनी थी। तो छोटे व्यक्ति की वर्तमान आयु कितनी है? |
| 1. 16                                                                                                                                                                                                                                                                                                  |
|                                                                                                                                                                                                                                                                                                        |