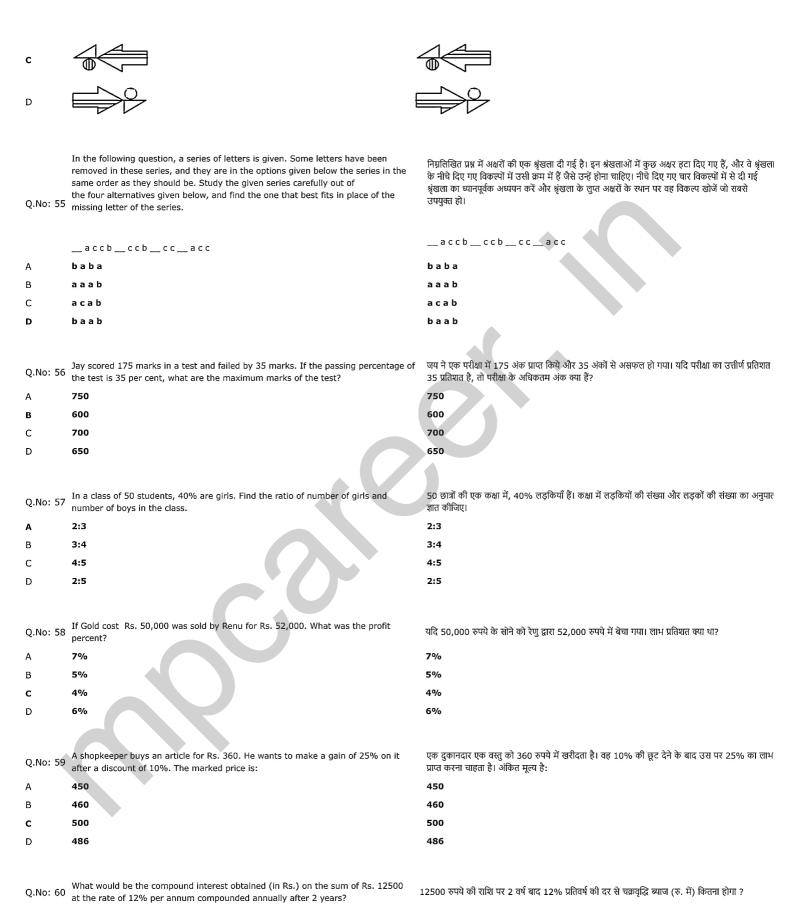

|



Δ

В

**c** D

| Q.No: 61 | A shop owner purchase some cloths for Rs.5555 and spent Rs.445 on overhaul and then he sold it at Rs.12000. What percentage of profit did he make?                                                                                                                                                     | ng एक दुकान का मालिक कुछ कपड़े 5555 रूपये में खरीदता है और मरम्मत<br>पर 445 रूपये खर्च करता है और फिर उसे 12000 रूपये में बेच देता है। उसने कितने प्रतिशत लाभ कमाया?                           |
|----------|----------------------------------------------------------------------------------------------------------------------------------------------------------------------------------------------------------------------------------------------------------------------------