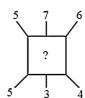

एगा?

A VMLSKUOVG

B VMLSKVOVG

C GVOVKSLMV

D VMNSKVOVG

VMLSKVOVG

VMNSKVOVG

Q.No: 72 In a row, Shreya is 19th from left end and 11th from right end. Then find the total number of students in the given row?

एक पंक्ति में श्रेया बायें छोर से 19वीं और दायें छोर से 11वीं है तो दी गई पंक्ति में विद्यार्थियों की कुल संख्या ज्ञात कीजिए?

A 23 23 21 21 21 26 26 29 29

Find the missing term.

C

D

32

20

Q.No: 73 4 22 3 7 ? 2

A 39

B 40



लुप्त पद ज्ञात कीजिए।



Q.No: 74 Shalu position is 10th from right and 12th from left in a line. Find the total number of student.

A 22 B 23 C 21

C 21 D 20 एक पंक्ति में शालू का स्थान दाईं ओर से 10वां और बाईं ओर से 12वां है। छात्रों की कुल संख्या ज्ञात कीजिए।

22 23 21

20

लुप्त पद ज्ञात कीजिए।

GLO

EWV

**FSE** 

YUD

YUX

Find the missing term.





A EWV
B FSE
C YUD
D YUX

No: 76 Sandeep is 8 ranks ahead of kapil in a class of 40 students. If Kapil is 10th from the last, then what is Sandeep rank from the start?

A 20 B 23 C 18 D 30 संदीप 40 छात्रों की एक कक्षा में कपिल से 8 रैंक आगे है। यदि कपिल अंत से 10वें स्थान पर है, तो प्रारंभ से संदीप का रैंक स्थान क्या है?

In the question below, there are few statements followed by few conclusions. You have to take the given statements to be true even if they seem to be at variance with commonly known facts and then decide which of the given conclusion logically follow(s) from the given statements.

#### Statements:

Some short are tall.

Q.No: 77 All tall are radius.

All circles are tall.

# Conclusions:

I. All circle are radius.

II. No radius is short.

A Neither conclusion I nor II f