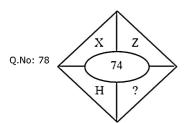

cles are tall.

# Conclusions:

I. All circle are radius.

II. No radius is short.

A Neither conclusion I nor II follows

B Only conclusion II follows

C Either conclusion I or II follows

D Only conclusion I follows

नीचे दिए गए प्रश्न में, कुछ कथनों के बाद कुछ निष्कर्ष दिए गए हैं। आपको दिए गए कथनों को सत्य मानना है, भले ही वे सामान्यतः ज्ञात तथ्यों से भिन्न प्रतीत हों और फिर निर्णय लें कि दिए गए निष्कर्षों में से कौन सा दिए गए कथनों का तार्किक रूप से अनुसरण करता है।

## कथन:

कुछ छोटे, लंबे हैं।

सभी लंबे, त्रिज्या हैं।

सभी वृत्त, लंबे हैं।

## निष्कर्ष:

I. सभी वृत्त, त्रिज्या हैं।

II. कोई भी त्रिज्या, छोटी नहीं है।

न तो निष्कर्ष I न ही II अनुसरण करता है

केवल निष्कर्ष 11 अनुसरण करता है

या तो निष्कर्ष I या II अनुसरण करते हैं

केवल निष्कर्ष 1 अनुसरण करता है

Find the missing term.



A T B P C O

लुप्त पद ज्ञात कीजिए।



T P O

sqprs

pqrsp

rpqst

sqprs

pqrsp

rpqst

D

Α Egwputa

None of these В

С Eqwvpte

Eqwpvta

Q.No: 86 Find the smallest fraction of the following fractions?

| Α | 6               |
|---|-----------------|
| В | <u>54</u><br>71 |
| С | $\frac{29}{41}$ |

13 D 15

C

Find the smallest number which when divided by 27, 35 and 42 leaves the Q.No: 87 remainder 10, 18 and 25, respectively. Find the sum of the digits of the required

17 В 18 C 19 D 21

Q.No: 88 If  $289 = 17^{1/5x}$ , then x = ?

1/10 8 В С 2/5 D

Simplify:

16

Q.No: 89

52 В 76 C 64 D 48

A man is 3 years older than his wife and four times as old as his son. If the Q.No: 90 son becomes 15 years old after 3 years, what is the present age of the wife?

45 years В 48 years С 51 years