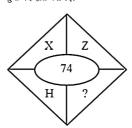

circle are radius.

II. No radius is short.

A Neither conclusion I nor II follows

B Only conclusion II follows

C Either conclusion I or II follows

D Only conclusion I follows

नीचे दिए गए प्रश्न में, कुछ कथनों के बाद कुछ निष्कर्ष दिए गए हैं। आपको दिए गए कथनों को सत्य मानना है, भले ही वे सामान्यतः ज्ञात तथ्यों से भिन्न प्रतीत हों और फिर निर्णय लें कि दिए गए निष्कर्षों में से कौन सा दिए गए कथनों का तार्किक रूप से अनुसरण करता है।

## कथन:

कुछ छोटे, लंबे हैं।

सभी लंबे, त्रिज्या हैं।

सभी वृत्त, लंबे हैं।

## निष्कर्ष:

I. सभी वृत्त, त्रिज्या हैं।

II. कोई भी त्रिज्या, छोटी नहीं है।

न तो निष्कर्ष I न ही II अनुसरण करता है

केवल निष्कर्ष 11 अनुसरण करता है

या तो निष्कर्ष I या II अनुसरण करते हैं

केवल निष्कर्ष 1 अनुसरण करता है

Find the missing term.



A T B P C O

लुप्त पद ज्ञात कीजिए।



T P O

sqprs

pqrsp

rpqst

sqprs

pqrsp

rpqst

D

Α Egwputa

None of these В

С Eqwvpte

Eqwpvta

Q.No: 86 Find the smallest fraction of the following fractions?

| Α | 6               |
|---|-----------------|
| В | <u>54</u><br>71 |
| С | $\frac{29}{41}$ |

13 D 15

C

Find the smallest number which when divided by 27, 35 and 42 leaves the Q.No: 87 remainder 10, 18 and 25, respectively. Find the sum of the digits of the required

17 В 18 C 19 D 21

Q.No: 88 If  $289 = 17^{1/5x}$ , then x = ?

1/10 8 В С 2/5 D

Simplify:

16

Q.No: 89

52 В 76 C 64 D 48

A man is 3 years older than his wife and four times as old as his son. If the Q.No: 90 son becomes 15 years old after 3 years, what is the present age of the wife?

45 years В 48 years С 51 years D 60 years

निम्नलिखित भिन्नों में से