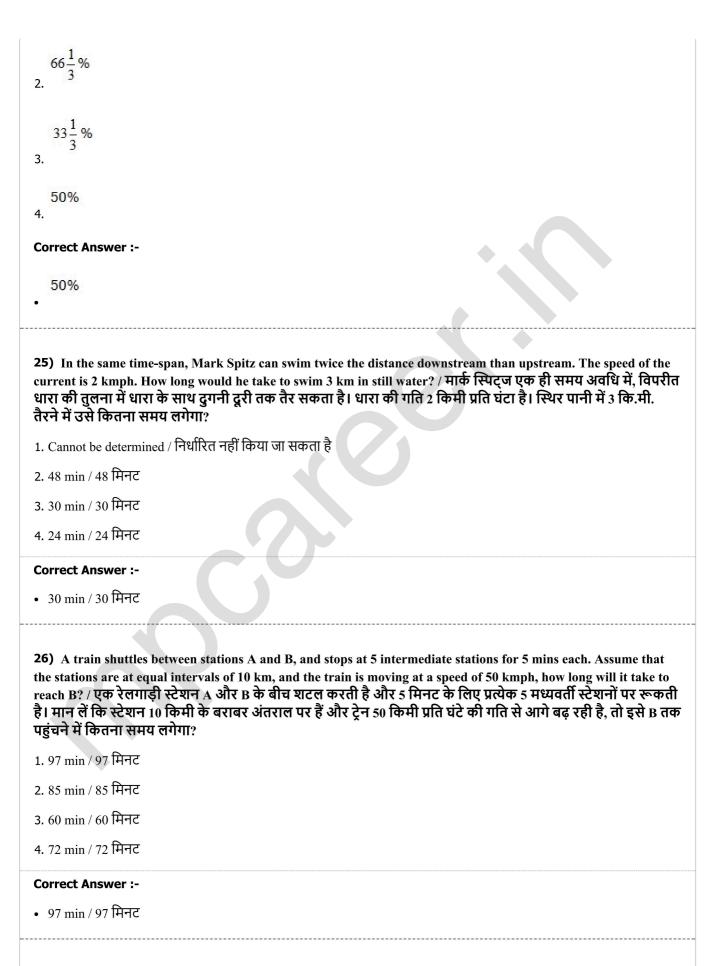

| Which one of the following four addresses is NOT EXACTLY same as the one given below? / निम्न दिये गये<br>चार पतों में से नीचे दिये गये पते के ठीक समान कौन सा एक नहीं है? |
|----------------------------------------------------------------------------------------------------------------------------------------------------------------------------|
| Stephen Horlicks,                                                                                                                                                          |
| 23-36 Alpine Place,                                                                                                                                                        |
| 2171 Horningsea Park, Australia                                                                                                                                            |
|                                                                                                                                                                            |
| (i) Stephen Horlicks,                                                                                                                                                      |
| 23-36 Alpine Place ,                                                                                                                                                       |
| 2171 Horningsea Park, Australia                                                                                                                                            |
|                                                                                                                                                                            |
| (ii) Stephen Horlicks,                                                                                                                                                     |
| 23-36 Alpine Place ,                                                                                                                                                       |
| 2171 Morningsea Park, Australia                                                                                                                                            |
|                                                                                                                                                                            |
| (iii) Stephen Horlicks,                                                                                                                                                    |
| 23-36 Alpine Place ,                                                                                                                                                       |
| 2171 Horningsea Park, Australia                                                                                                                                            |
| (iv) Stephen Horlicks,                                                                                                                                                     |
| 23-36 Alpine Place ,                                                                                                                                                       |
| 2171 Horningsea Park, Australia                                                                                                                                            |
| 1. iii                                                                                                                                                                     |
| 2. iy                                                                                                                                                                      |
| 3. ii                                                                                                                                                                      |
| 4. i                                                                                                                                                                       |
| Correct Answer :-                                                                                                                                                          |
| • ii                                                                                                                                                                       |
|                                                                                                                                                                            |
| 28) Find the average. / औसत निकालिये।                                                                                                                                      |
| 81, 72, 63, 55, 43 & 34                                                                                                                                                    |
| 1. 58                                                                                                                                                                      |
| 2. 52                                                                                                                                                                      |

| 3. 61                                                                                                                                                                                                                                                                                                                                                                                                                                                                                                               |  |
|---------------------------------------------------------------------------------------------------------------------------------------------------------------------------------------------------------------------------------------------------------------------------------------------------------------------------------------------------------------------------------------------------------------------------------------------------------------------------------------------------------------------|--|
| 4. 56                                                                                                                                                                                                                                                                                                                                                                                                                                                                                                               |  |
| Correct Answer :-                                                                                                                                                                                                                                                                                                                                                                                                                                                                                                   |  |
| • 58                                                                                                                                                                                                                                                                                                                                                                                                                                                                                                                |  |
| 29) A thief is noticed by a policeman from a distance of 200 m. The thief starts running and the policeman chases him. The thief and policeman run at the rate of 10 kmph and 11 kmph respectively. At what distance will the policeman catches the thief? / एक चोर 200 मीटर की दूरी से एक पुलिसकर्मी द्वारा देखा जाता है। चोर दौड़ना आरंभ करता है और पुलिसकर्मी उसका पीछा करते हैं। चोर और पुलिसकर्मी क्रमशः 10 किमी प्रति घंटा और 11 किमी प्रति घंटे की दर से दौड़ते हैं। पुलिसकर्मी चोर को किस दूरी पर पकड़ेंगे? |  |
| 1. 2.4 km / 2.4 किमी                                                                                                                                                                                                                                                                                                                                                                                                                                                                                                |  |
| 2. 2.2 km / 2.2 किमी                                                                                                                                                                                                                                                                                                                                                                                                                                                                                                |  |
| 3. 2 km / 2 किमी                                                                                                                                                                                                                                                                                                                                                                                                                                                                                                    |  |
| 4. 2.6 km / 2.6 किमी                                                                                                                                                                                                                                                                                                                                                                                                                                                                                                |  |
| Correct Answer :-                                                                                                                                                                                                                                                                                                                                                                                                                                                                                                   |  |
| • 2.2 km / 2.2 <b>क</b> मी                                                                                                                                                                                                                                                                                                                                                                                                                                                                                          |  |
| 30) The series given below contains a sequence of alphabets and numbers. Identify the incorrect combination: / नीचे दी गई श्रृंखला में, अक्षरों और संख्याओं का एक क्रम निहित हैं। गलत संयोजन पहचानिए:                                                                                                                                                                                                                                                                                                               |  |
| ii.qwerrq08031gqewq                                                                                                                                                                                                                                                                                                                                                                                                                                                                                                 |  |
| iii.qwerrq08031rqewq                                                                                                                                                                                                                                                                                                                                                                                                                                                                                                |  |
| iv.qwerrq08031rqewq                                                                                                                                                                                                                                                                                                                                                                                                                                                                                                 |  |
| 1. iii                                                                                                                                                                                                                                                                                                                                                                                                                                                                                                              |  |
| 2. iv                                                                                                                                                                                                                                                                                                                                                                                                                                                                                                               |  |
| 3. ii                                                                                                                                                                                                                                                                                                                                                                                                                                                                                                               |  |
| 4. i                                                                                                                                                                                                                                                                                                                                                                                                                                                                                                                |  |
| Correct Answer :-                                                                                                                                                                                                                                                                                                                                                                                                                                                                                                   |  |
| • ii                                                                                                                                                                                                                                                                                                                                                                                                                                                                                                                |  |
|                                                                                                                                                                                                                                                                                                                                                                                                                                                                                                                     |  |
| Topic:- Science and Simple Arithmetic                                                                                                                                                                                                                                                                                                                                                                                                                                                                               |  |
| 1)                                                                                                                                                                                                                                                                                                                                                                                                                                                                                                                  |  |