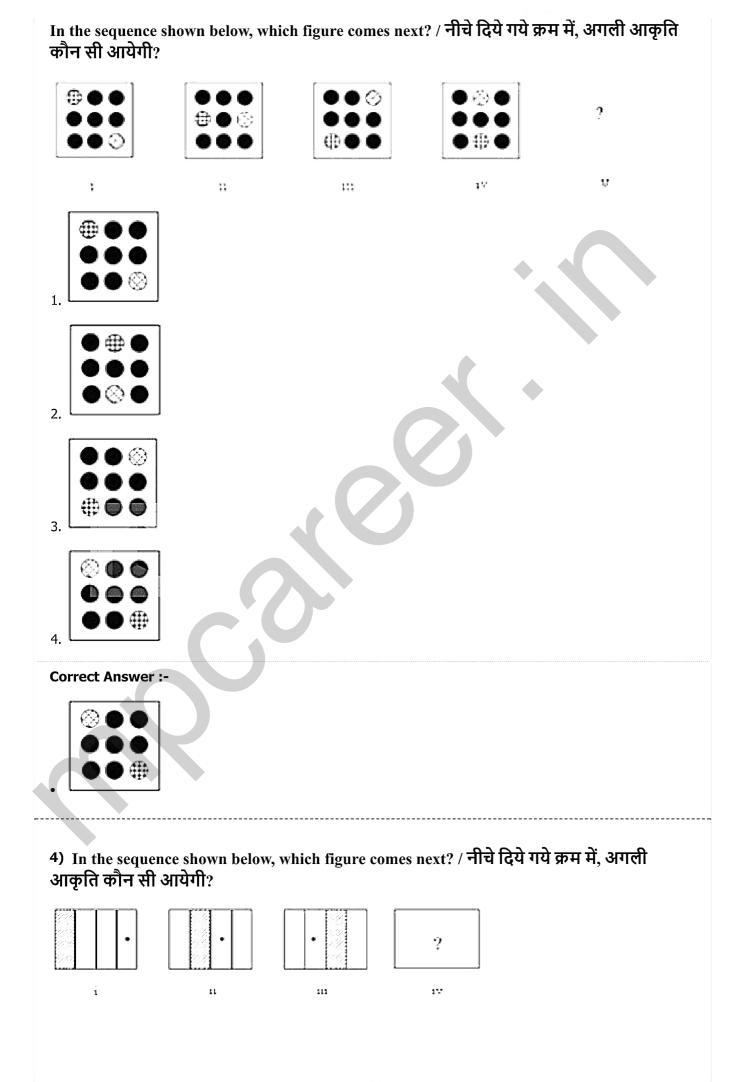

| 4 | 20  |
|---|-----|
|   | / ^ |

2. 6

4.90

#### **Correct Answer:-**

• 90

Topic:- Mental Ability and Mental Aptitude

1) In covering a certain distance, the speeds of A and B are in the ratio of 3: 4. If B takes 30 min less than A to reach the destination, the time taken by B to reach the destination will be: / एक निश्चित दूरी को तय करने में, A और B की चाल 3: 4 के अनुपात में है। यदि गंतव्य तक पहुँचने में B को A से 30 मिनट कम लगते हैं तो गंतव्य तक पहुँचने में B को समय लगेगा:

$$_{1.}$$
  $2\frac{1}{2}$ hr /  $2\frac{1}{2}$  ਬੰਟੇ

$$_{2}$$
,  $1\frac{1}{2}$ hr /  $1\frac{1}{2}$  घंटा

#### **Correct Answer:-**

$$1\frac{1}{2}$$
hr /  $1\frac{1}{2}$  घंटा

2) Find the average. / औसत निकालिये।

82, 84, 88, 96, 76 & 72

- 1.81
- 2. 85
- 3. 83
- 4, 86

#### **Correct Answer:-**

• 83





four years from now. Find Raju's age. / राजू का भाई, 8 वर्ष पूर्व उससे 4 गुना बड़ा था। अभी से चार वर्ष पश्चात् उसका भाई उससे 2 गुना बड़ा होगा। राजू की आयु ज्ञात करें।

(17)

1. 16

2. 14

3.8

4.32

#### **Correct Answer:-**

• 14

7) Find A and B, if 2A + 3B = 21, A - B = 3. / यदि 2A + 3B = 21, A - B = 3 तो A और B ज्ञात करें।

1. 3, 6

2. 9, 6

3. 6, 3

4. 12, 9

#### **Correct Answer:-**

• 6,3

8) If the following two squares shown below overlap, which one of the following options is formed? / यदि निम्न दो वर्ग अतिव्यापित होते हैं, तो निम्न में से कौन सा एक विकल्प बनता है?















9) When a picture was marked at Rs. 90, it was sold at three-fourth of its marked price. Find the sale price of the picture. / एक चित्र पर 90 रुपये अंकित किये गये, परन्तु उसे अंकित मूल्य से तीन-चौथा