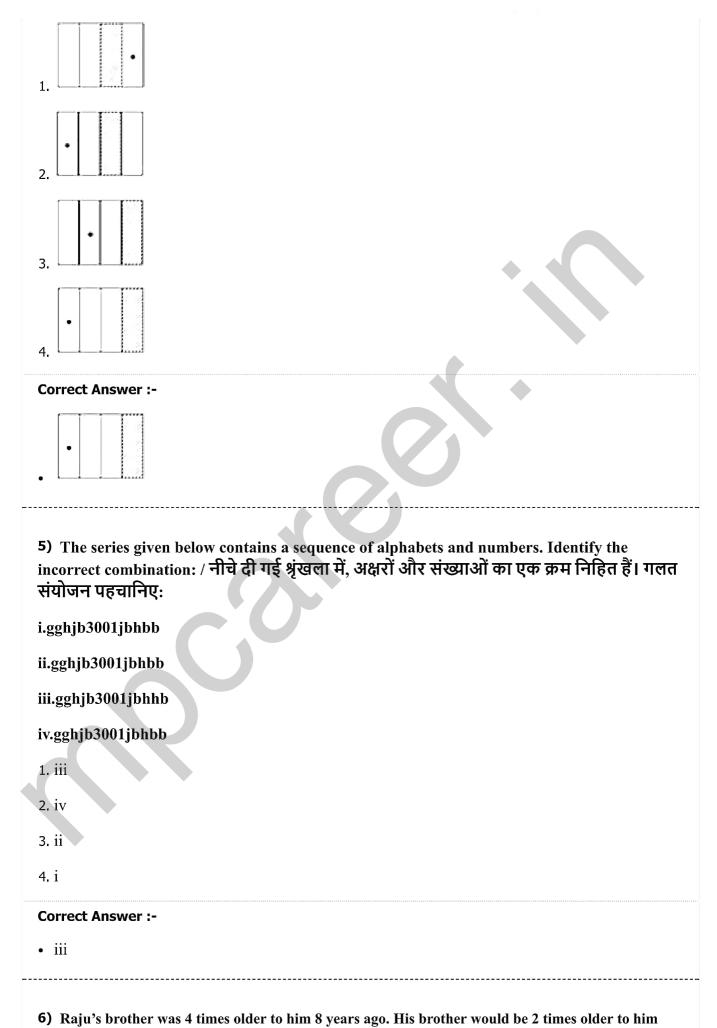

| 4 | 20  |
|---|-----|
|   | / ^ |

2. 6

4.90

#### **Correct Answer:-**

• 90

Topic:- Mental Ability and Mental Aptitude

1) In covering a certain distance, the speeds of A and B are in the ratio of 3: 4. If B takes 30 min less than A to reach the destination, the time taken by B to reach the destination will be: / एक निश्चित दूरी को तय करने में, A और B की चाल 3: 4 के अनुपात में है। यदि गंतव्य तक पहुँचने में B को A से 30 मिनट कम लगते हैं तो गंतव्य तक पहुँचने में B को समय लगेगा:

$$_{1.}$$
  $2\frac{1}{2}$ hr /  $2\frac{1}{2}$  ਬੰਟੇ

$$_{2}$$
,  $1\frac{1}{2}$ hr /  $1\frac{1}{2}$  घंटा

#### **Correct Answer:-**

$$1\frac{1}{2}$$
hr /  $1\frac{1}{2}$  घंटा

2) Find the average. / औसत निकालिये।

82, 84, 88, 96, 76 & 72

- 1.81
- 2. 85
- 3. 83
- 4, 86

#### **Correct Answer:-**

• 83





four years from now. Find Raju's age. / राजू का भाई, 8 वर्ष पूर्व उससे 4 गुना बड़ा था। अभी से चार वर्ष पश्चात् उसका भाई उससे 2 गुना बड़ा होगा। राजू की आयु ज्ञात करें।

(17)

1. 16

2. 14

3.8

4.32

#### **Correct Answer:-**

• 14

7) Find A and B, if 2A + 3B = 21, A - B = 3. / यदि 2A + 3B = 21, A - B = 3 तो A और B ज्ञात करें।

1. 3, 6

2. 9, 6

3. 6, 3

4. 12, 9

#### **Correct Answer:-**

• 6,3

8) If the following two squares shown below overlap, which one of the following options is formed? / यदि निम्न दो वर्ग अतिव्यापित होते हैं, तो निम्न में से कौन सा एक विकल्प बनता है?















9) When a picture was marked at Rs. 90, it was sold at three-fourth of its marked price. Find the sale price of the picture. / एक चित्र पर 90 रुपये अंकित किये गये, परन्तु उसे अंकित मूल्य से तीन-चौथाई