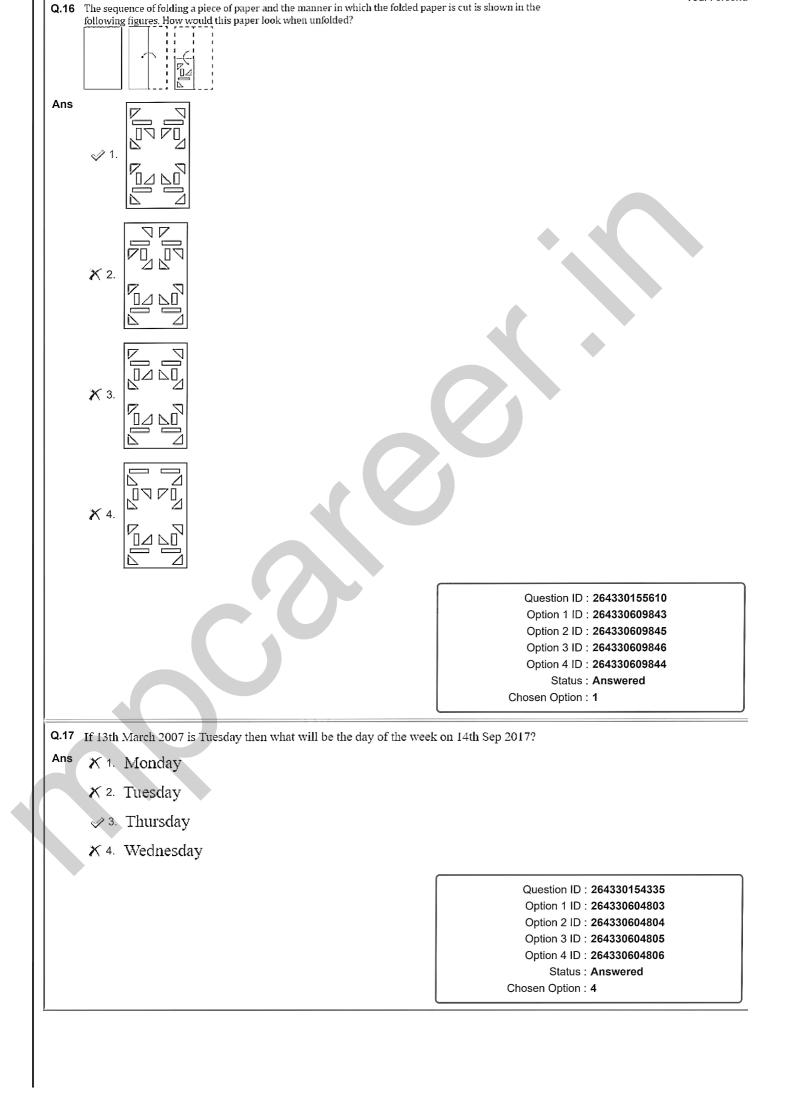

|
|      | Х4. d b g 7 ट э Ү                                                                                                         |                                                                                                             |
|      | Х4. dbg7टэҮ                                                                                                               | Option 1 ID : <b>264330593687</b><br>Option 2 ID : <b>264330593690</b>                                      |
|      | Х 4. d b g 7 ट э Ү                                                                                                        | Option 1 ID : <b>264330593687</b><br>Option 2 ID : <b>264330593690</b><br>Option 3 ID : <b>264330593688</b> |



|             | Select the combination of letters that when sequentially placed in the blanks of the given s                                                                                                                                  | eries, will complete the series.                                                                                                                                                                                                                    |
|-------------|-------------------------------------------------------------------------------------------------------------------------------------------------------------------------------------------------------------------------------|-------------------------------------------------------------------------