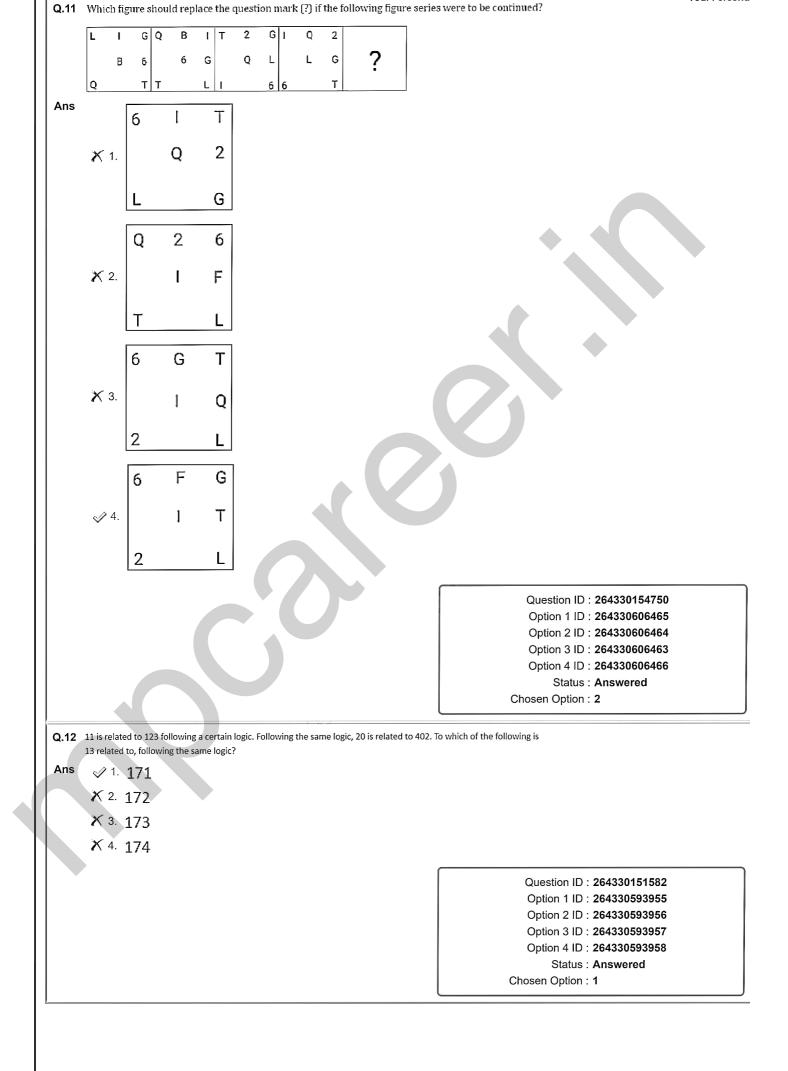

| Option 2 ID : 264330606005<br>Option 3 ID : 264330606003               |
|      |                                                                                                                                                  | Option 4 ID : 264330606004                                             |
|      |                                                                                                                                                  | Status : Answered                                                      |
|      | 1                                                                                                                                                | Chosen Option : 2                                                      |



| Q.13 | In a certain code language, 'SCAR' is coded as '2386' and 'RACE' is con<br>given code language?                           | ded as '8642'. What is the code for 'E' in the                                                              |
|------|---------------------------------------------------------------------------------------------------------------------------|-------------------------------------------------------------------------------------------------------------|
| Ans  | X 1. S                                                                                                                    |                                                                                                             |
|      | <i>≪</i> 2. 4